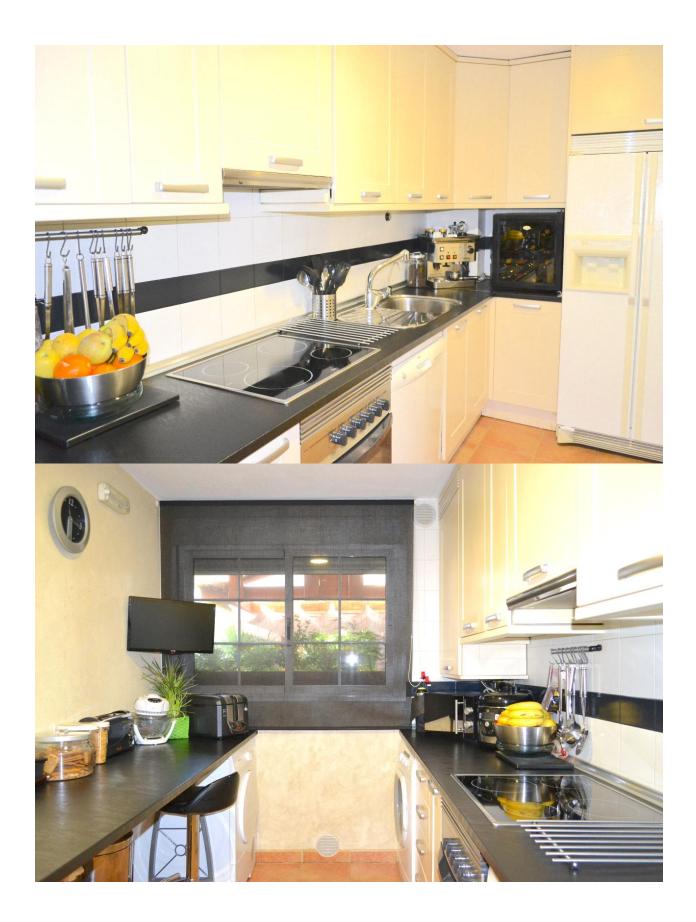

## **BESCHRIJVING**

Semi-detached house in private, quiet urbanization, in La Nucía and very close to all services and public transport. The house is distributed over three floors and a viewing terrace at the top with covered tower. It has three bedrooms with fitted wardrobes and two full bathrooms on the first floor. On the ground floor is the living room, which is accessed from a lobby with a toilet. The living room has access to an exceptional terrace covered with noble woods. The kitchen is completely equipped. The house has heating, Air conditioning, radiators. The private and closed garage for 3 cars has automatic door and large storage room of 35 m2. South-east orientation. The upper floor is for a terrace-solarium of 35m2, where you can enjoy breathtaking views of the sea and the mountains. Private garden with 227 m2 plot, very beautiful and well kept with a fresh and relaxing environment with natural trees. It has a 360 cm diameter removable steel pool with sand filter. The urbanization is quiet, safe, with security cameras that monitor the entire perimeter and totally closed, where children can play and be quiet, with a friendly neighborhood. It consists of a community pool for adults and one for children, green areas and gardens with playground, paddle tennis court and multi-sport courts.