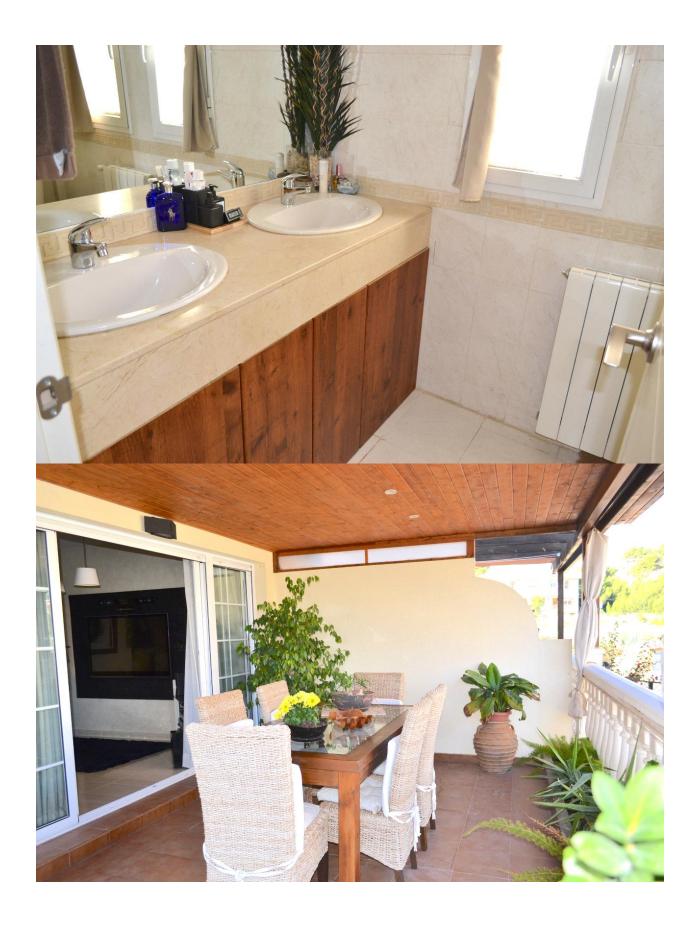

## **BESCHRIJVING**

Semi-detached house in private, quiet urbanization, in La Nucía and very close to all services and public transport. The house is distributed over three floors and a viewing terrace at the top with covered tower. It has three bedrooms with fitted wardrobes and two full bathrooms on the first floor. On the ground floor is the living room, which is accessed from a lobby with a toilet. The living room has access to an exceptional terrace covered with noble woods. The kitchen is completely equipped. The house has heating, Air conditioning, radiators. The private and closed garage for 3 cars has automatic door and large storage room of 35 m2. South-east orientation. The upper floor is for a terrace-solarium of 35m2, where you can enjoy breathtaking views of the sea and the mountains. Private garden with 227 m2 plot, very beautiful and well kept with a fresh and relaxing environment with natural trees. It has a 360 cm diameter removable steel pool with sand filter. The urbanization is quiet, safe, with security cameras that monitor the entire perimeter and totally closed, where children can play and be quiet, with a friendly neighborhood. It consists of a community pool for adults and one for children, green areas and gardens with playground, paddle tennis court and multi-sport courts.