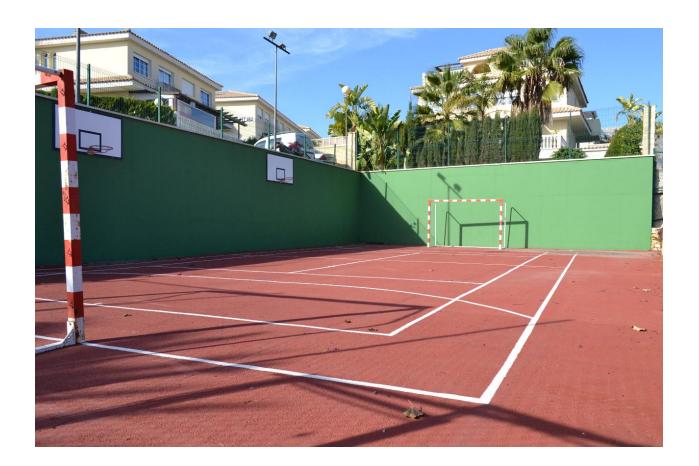

## **BESCHRIJVING**

Semi-detached house in private, quiet urbanization, in La Nucía and very close to all services and public transport. The house is distributed over three floors and a viewing terrace at the top with covered tower. It has three bedrooms with fitted wardrobes and two full bathrooms on the first floor. On the ground floor is the living room, which is accessed from a lobby with a toilet. The living room has access to an exceptional terrace covered with noble woods. The kitchen is completely equipped. The house has heating, Air conditioning, radiators. The private and closed garage for 3 cars has automatic door and large storage room of 35 m2. South-east orientation. The upper floor is for a terrace-solarium of 35m2, where you can enjoy breathtaking views of the sea and the mountains. Private garden with 227 m2 plot, very beautiful and well kept with a fresh and relaxing environment with natural trees. It has a 360 cm diameter removable steel pool with sand filter. The urbanization is quiet, safe, with security cameras that monitor the entire perimeter and totally closed, where children can play and be quiet, with a friendly neighborhood. It consists of a community pool for adults and one for children, green areas and gardens with playground, paddle tennis court and multi-sport courts.