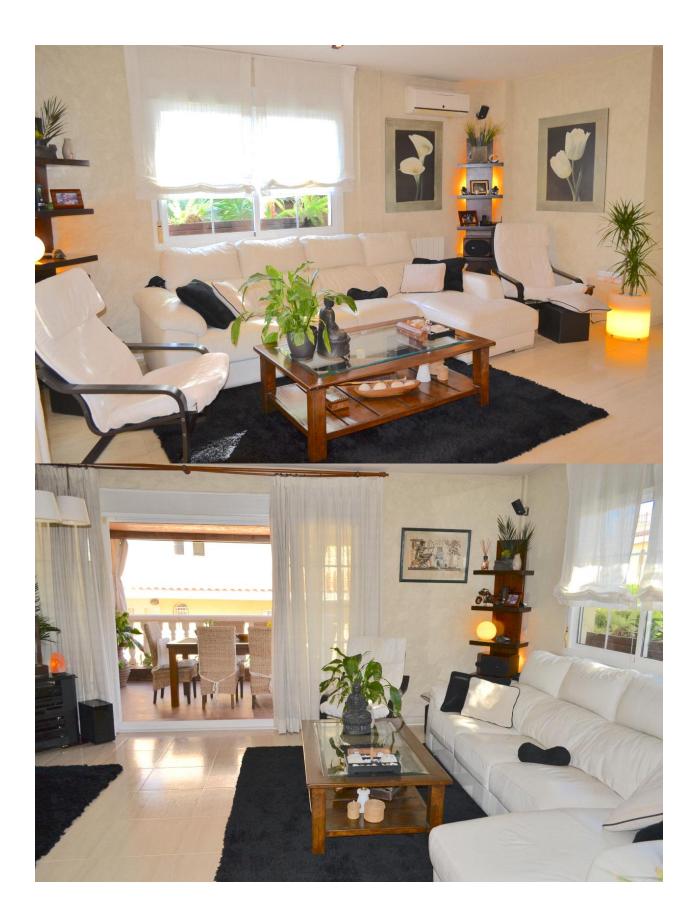

## **BESCHRIJVING**

Semi-detached house in private, quiet urbanization, in La Nucía and very close to all services and public transport. The house is distributed over three floors and a viewing terrace at the top with covered tower. It has three bedrooms with fitted wardrobes and two full bathrooms on the first floor. On the ground floor is the living room, which is accessed from a lobby with a toilet. The living room has access to an exceptional terrace covered with noble woods. The kitchen is completely equipped. The house has heating, Air conditioning, radiators. The private and closed garage for 3 cars has automatic door and large storage room of 35 m2. South-east orientation. The upper floor is for a terrace-solarium of 35m2, where you can enjoy breathtaking views of the sea and the mountains. Private garden with 227 m2 plot, very beautiful and well kept with a fresh and relaxing environment with natural trees. It has a 360 cm diameter removable steel pool with sand filter. The urbanization is quiet, safe, with security cameras that monitor the entire perimeter and totally closed, where children can play and be quiet, with a friendly neighborhood. It consists of a community pool for adults and one for children, green areas and gardens with playground, paddle tennis court and multi-sport courts.