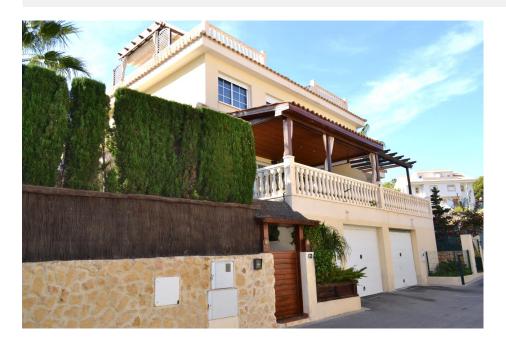

REF: # 8573 LA NUCIA/POLOP

| INFO           |                   |
|----------------|-------------------|
| PRIJS:         | 369.000€          |
| TYPE HUIS:     | Villa's           |
| PLAATS:        | La<br>Nucia/Polop |
| SLAAPKAMERS:   | 3                 |
| Badkamers:     | 3                 |
| Build ( m2 ):  | 249               |
| Plot ( m2 ):   | 227               |
| Terras ( m2 ): | -                 |
| Years:         | -                 |
| Floor:         | -                 |
| bericht        | 449.000€          |

## **BESCHRIJVING**

Semi-detached house in private, quiet urbanization, in La Nucía and very close to all services and public transport. The house is distributed over three floors and a viewing terrace at the top with covered tower. It has three bedrooms with fitted wardrobes and two full bathrooms on the first floor. On the ground floor is the living room, which is accessed from a lobby with a toilet. The living room has access to an exceptional terrace covered with noble woods. The kitchen is completely equipped. The house has heating, Air conditioning, radiators. The private and closed garage for 3 cars has automatic door and large storage room of 35 m2. South-east orientation. The upper floor is for a terrace-solarium of 35m2, where you can enjoy breathtaking views of the sea and the mountains. Private garden with 227 m2 plot, very beautiful and well kept with a fresh and relaxing environment with natural trees. It has a 360 cm diameter removable steel pool with sand filter. The urbanization is quiet, safe, with security cameras that monitor the entire perimeter and totally closed, where children can play and be quiet, with a friendly neighborhood. It consists of a community pool for adults and one for children, green areas and gardens with playground, paddle tennis court and multi-sport courts.