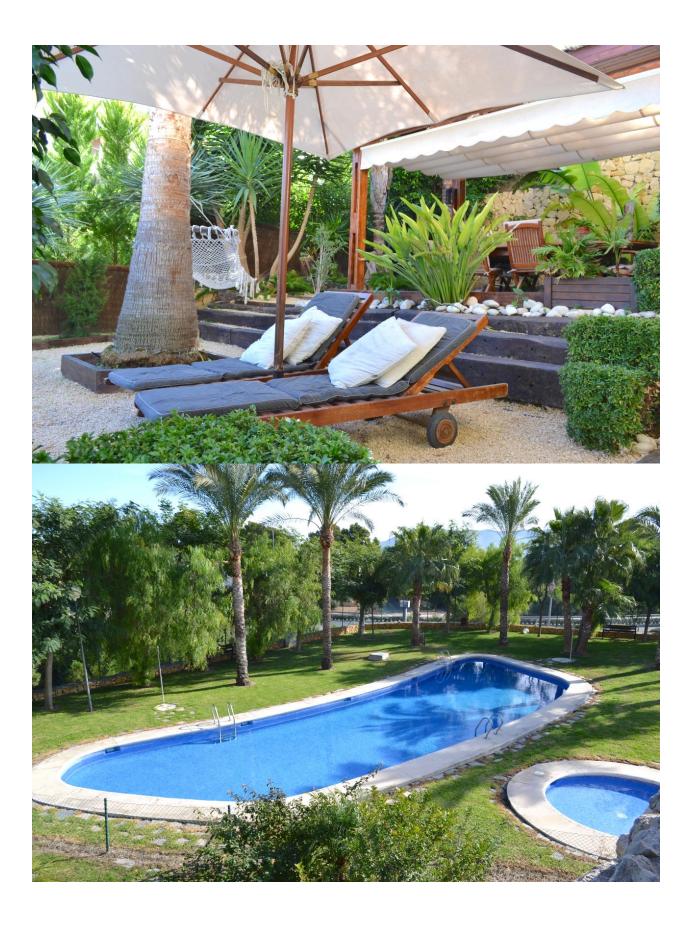

## **BESCHRIJVING**

Semi-detached house in private, quiet urbanization, in La Nucía and very close to all services and public transport. The house is distributed over three floors and a viewing terrace at the top with covered tower. It has three bedrooms with fitted wardrobes and two full bathrooms on the first floor. On the ground floor is the living room, which is accessed from a lobby with a toilet. The living room has access to an exceptional terrace covered with noble woods. The kitchen is completely equipped. The house has heating, Air conditioning, radiators. The private and closed garage for 3 cars has automatic door and large storage room of 35 m2. South-east orientation. The upper floor is for a terrace-solarium of 35m2, where you can enjoy breathtaking views of the sea and the mountains. Private garden with 227 m2 plot, very beautiful and well kept with a fresh and relaxing environment with natural trees. It has a 360 cm diameter removable steel pool with sand filter. The urbanization is quiet, safe, with security cameras that monitor the entire perimeter and totally closed, where children can play and be quiet, with a friendly neighborhood. It consists of a community pool for adults and one for children, green areas and gardens with playground, paddle tennis court and multi-sport courts.