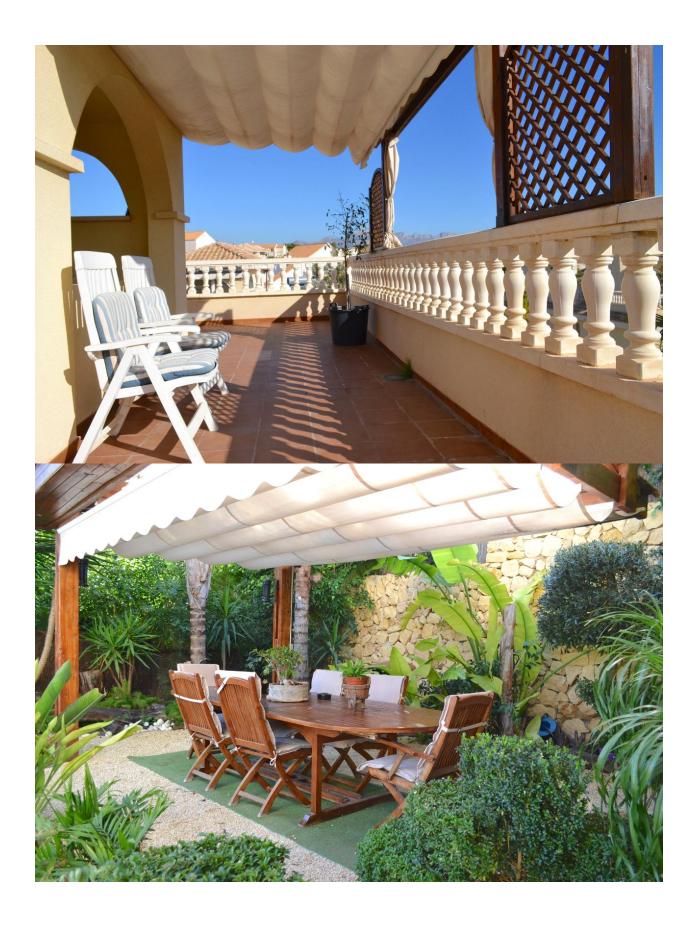

## **BESCHRIJVING**

Semi-detached house in private, quiet urbanization, in La Nucía and very close to all services and public transport. The house is distributed over three floors and a viewing terrace at the top with covered tower. It has three bedrooms with fitted wardrobes and two full bathrooms on the first floor. On the ground floor is the living room, which is accessed from a lobby with a toilet. The living room has access to an exceptional terrace covered with noble woods. The kitchen is completely equipped. The house has heating, Air conditioning, radiators. The private and closed garage for 3 cars has automatic door and large storage room of 35 m2. South-east orientation. The upper floor is for a terrace-solarium of 35m2, where you can enjoy breathtaking views of the sea and the mountains. Private garden with 227 m2 plot, very beautiful and well kept with a fresh and relaxing environment with natural trees. It has a 360 cm diameter removable steel pool with sand filter. The urbanization is quiet, safe, with security cameras that monitor the entire perimeter and totally closed, where children can play and be quiet, with a friendly neighborhood. It consists of a community pool for adults and one for children, green areas and gardens with playground, paddle tennis court and multi-sport courts.