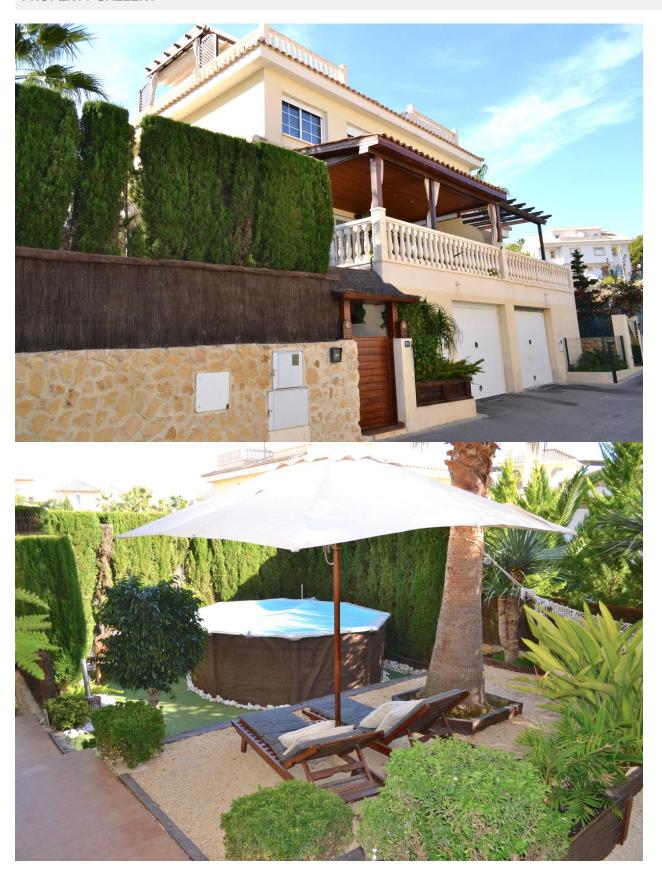

## **BESCHRIJVING**

Semi-detached house in private, quiet urbanization, in La Nucía and very close to all services and public transport. The house is distributed over three floors and a viewing terrace at the top with covered tower. It has three bedrooms with fitted wardrobes and two full bathrooms on the first floor. On the ground floor is the living room, which is accessed from a lobby with a toilet. The living room has access to an exceptional terrace covered with noble woods. The kitchen is completely equipped. The house has heating, Air conditioning, radiators. The private and closed garage for 3 cars has automatic door and large storage room of 35 m2. South-east orientation. The upper floor is for a terrace-solarium of 35m2, where you can enjoy breathtaking views of the sea and the mountains. Private garden with 227 m2 plot, very beautiful and well kept with a fresh and relaxing environment with natural trees. It has a 360 cm diameter removable steel pool with sand filter. The urbanization is quiet, safe, with security cameras that monitor the entire perimeter and totally closed, where children can play and be quiet, with a friendly neighborhood. It consists of a community pool for adults and one for children, green areas and gardens with playground, paddle tennis court and multi-sport courts.