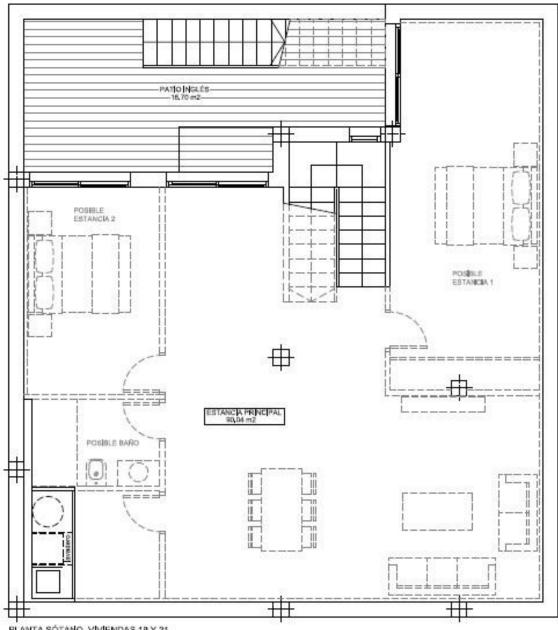

#### BESCHRIJVING

New 4 independent luxury villas, modern and bright. Built with meticulous architectural creation, quality materials. Created to provide an excellent quality of life and comfort. These independent villas allow you to enjoy the views towards the sea, the good weather in your terrace or garden, as well as many other facilities. The villas are distributed over three floors, a spacious basement with an English patio that gives the plant natural light, and gives the possibility of creating new spaces / bedrooms to the house, ground floor with large living room with open kitchen and exit to the terrace, and bedroom and a toilet, and first floor with two bedrooms and two bathrooms, both en suite and a terrace. They have a large plot, with parking area, large terraces, garden area and private pool. Prices from  $\notin$  495,000

# PROPERTY GALLERY

PLANTA SÓTANO, VIVIENDAS 19 Y 21 POSIBLE DISTRIBUCIÓN

"OUR EXPERIENCE IS YOUR GUARANTEE"