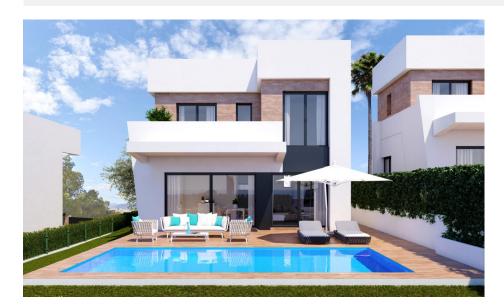

#### BESCHRIJVING

New 4 independent luxury villas, modern and bright. Built with meticulous architectural creation, quality materials. Created to provide an excellent quality of life and comfort. These independent villas allow you to enjoy the views towards the sea, the good weather in your terrace or garden, as well as many other facilities. The villas are distributed over three floors, a spacious basement with an English patio that gives the plant natural light, and gives the possibility of creating new spaces / bedrooms to the house, ground floor with large living room with open kitchen and exit to the terrace, and bedroom and a toilet, and first floor with two bedrooms and two bathrooms, both en suite and a terrace. They have a large plot, with parking area, large terraces, garden area and private pool. Prices from  $\notin$  495,000