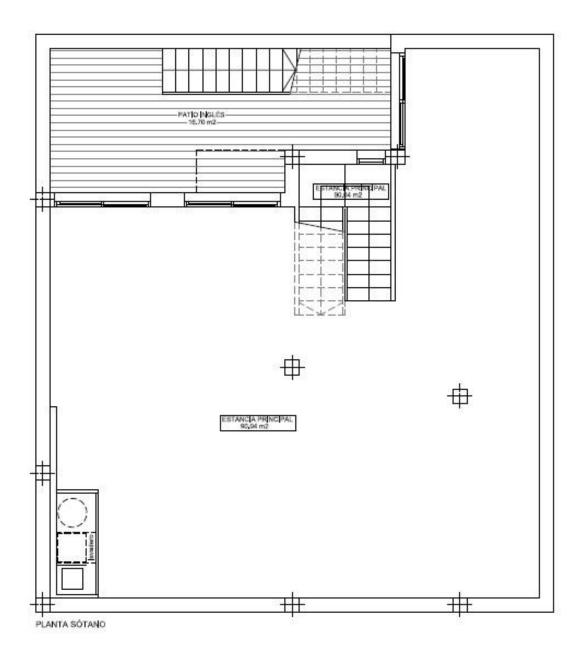

#### BESCHRIJVING

New 4 independent luxury villas, modern and bright. Built with meticulous architectural creation, quality materials. Created to provide an excellent quality of life and comfort. These independent villas allow you to enjoy the views towards the sea, the good weather in your terrace or garden, as well as many other facilities. The villas are distributed over three floors, a spacious basement with an English patio that gives the plant natural light, and gives the possibility of creating new spaces / bedrooms to the house, ground floor with large living room with open kitchen and exit to the terrace, and bedroom and a toilet, and first floor with two bedrooms and two bathrooms, both en suite and a terrace. They have a large plot, with parking area, large terraces, garden area and private pool. Prices from  $\notin$  495,000

# PROPERTY GALLERY

PLANTA SÓTANO, VIVIENDAS 19 Y 21 POSIBLE DISTRIBUCIÓN

"OUR EXPERIENCE IS YOUR GUARANTEE"