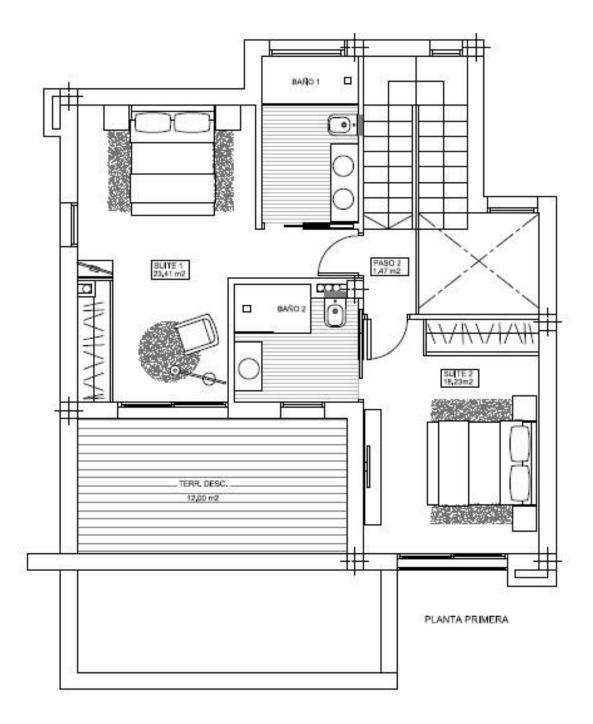

#### BESCHRIJVING

New 4 independent luxury villas, modern and bright. Built with meticulous architectural creation, quality materials. Created to provide an excellent quality of life and comfort. These independent villas allow you to enjoy the views towards the sea, the good weather in your terrace or garden, as well as many other facilities. The villas are distributed over three floors, a spacious basement with an English patio that gives the plant natural light, and gives the possibility of creating new spaces / bedrooms to the house, ground floor with large living room with open kitchen and exit to the terrace, and bedroom and a toilet, and first floor with two bedrooms and two bathrooms, both en suite and a terrace. They have a large plot, with parking area, large terraces, garden area and private pool. Prices from  $\notin$  495,000

# PROPERTY GALLERY

PLANTA SÓTANO, VIVIENDAS 19 Y 21 POSIBLE DISTRIBUCIÓN

"OUR EXPERIENCE IS YOUR GUARANTEE"