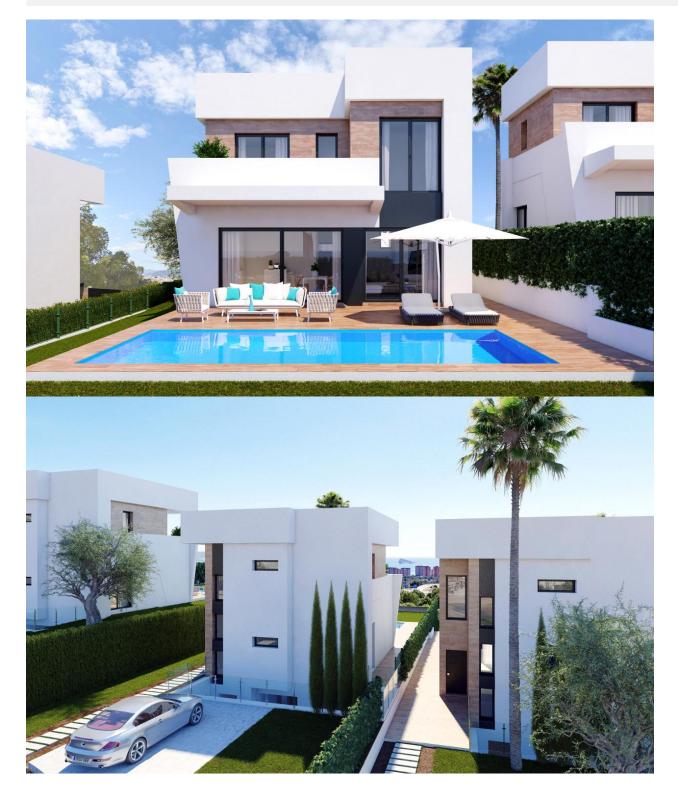

#### BESCHRIJVING

New 4 independent luxury villas, modern and bright. Built with meticulous architectural creation, quality materials. Created to provide an excellent quality of life and comfort. These independent villas allow you to enjoy the views towards the sea, the good weather in your terrace or garden, as well as many other facilities. The villas are distributed over three floors, a spacious basement with an English patio that gives the plant natural light, and gives the possibility of creating new spaces / bedrooms to the house, ground floor with large living room with open kitchen and exit to the terrace, and bedroom and a toilet, and first floor with two bedrooms and two bathrooms, both en suite and a terrace. They have a large plot, with parking area, large terraces, garden area and private pool. Prices from  $\notin$  495,000