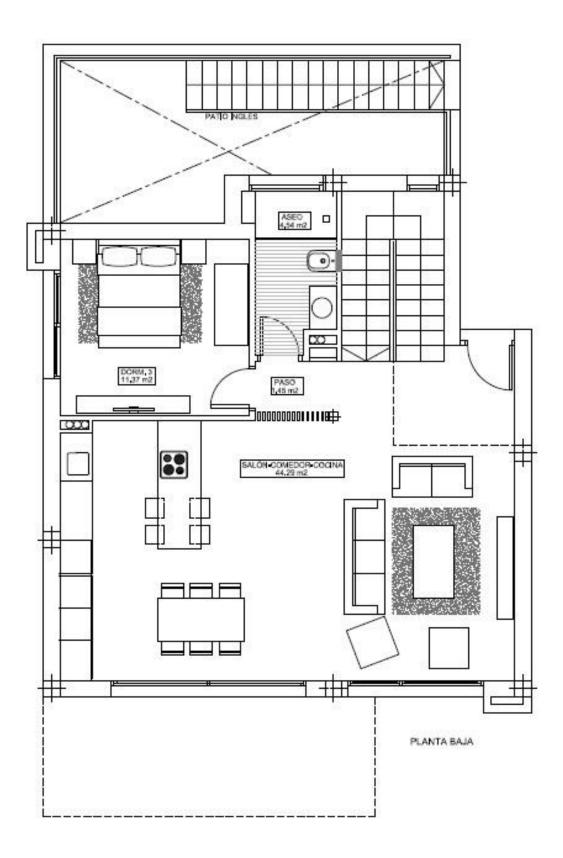

#### BESCHRIJVING

New 4 independent luxury villas, modern and bright. Built with meticulous architectural creation, quality materials. Created to provide an excellent quality of life and comfort. These independent villas allow you to enjoy the views towards the sea, the good weather in your terrace or garden, as well as many other facilities. The villas are distributed over three floors, a spacious basement with an English patio that gives the plant natural light, and gives the possibility of creating new spaces / bedrooms to the house, ground floor with large living room with open kitchen and exit to the terrace, and bedroom and a toilet, and first floor with two bedrooms and two bathrooms, both en suite and a terrace. They have a large plot, with parking area, large terraces, garden area and private pool. Prices from  $\notin$  495,000

# PROPERTY GALLERY

PLANTA SÓTANO, VIVIENDAS 19 Y 21 POSIBLE DISTRIBUCIÓN

"OUR EXPERIENCE IS YOUR GUARANTEE"