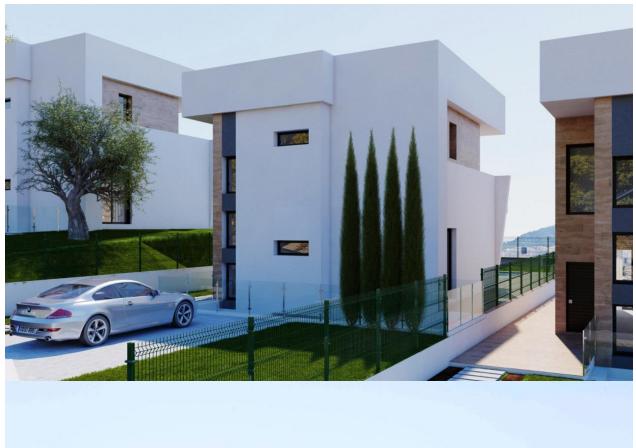

#### BESCHRIJVING

New 4 independent luxury villas, modern and bright. Built with meticulous architectural creation, quality materials. Created to provide an excellent quality of life and comfort. These independent villas allow you to enjoy the views towards the sea, the good weather in your terrace or garden, as well as many other facilities. The villas are distributed over three floors, a spacious basement with an English patio that gives the plant natural light, and gives the possibility of creating new spaces / bedrooms to the house, ground floor with large living room with open kitchen and exit to the terrace, and bedroom and a toilet, and first floor with two bedrooms and two bathrooms, both en suite and a terrace. They have a large plot, with parking area, large terraces, garden area and private pool. Prices from  $\notin$  495,000