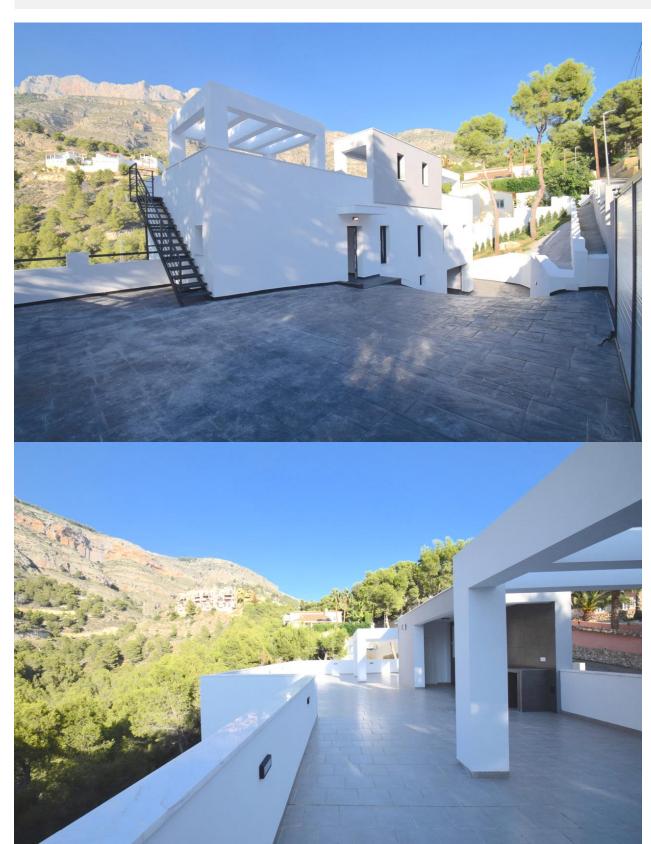

## **BESCHRIJVING**

New build detached house, located in a quiet area of Altea la Vella, near the golf course "Don Gayo". Distributed on 2 floors and a solarium with magnificent green views to the forest and the mountain with barbecue area, which is connected to each by lift. The main floor is distributed in living - dining room, open concept kitchen, pantry, 1 wc and a bedroom with bathroom en suite. The ground floor has 3 bedrooms and a bathroom, garage with automatic door for 2 cars and parking outside. Low maintenance garden and infinity pool.