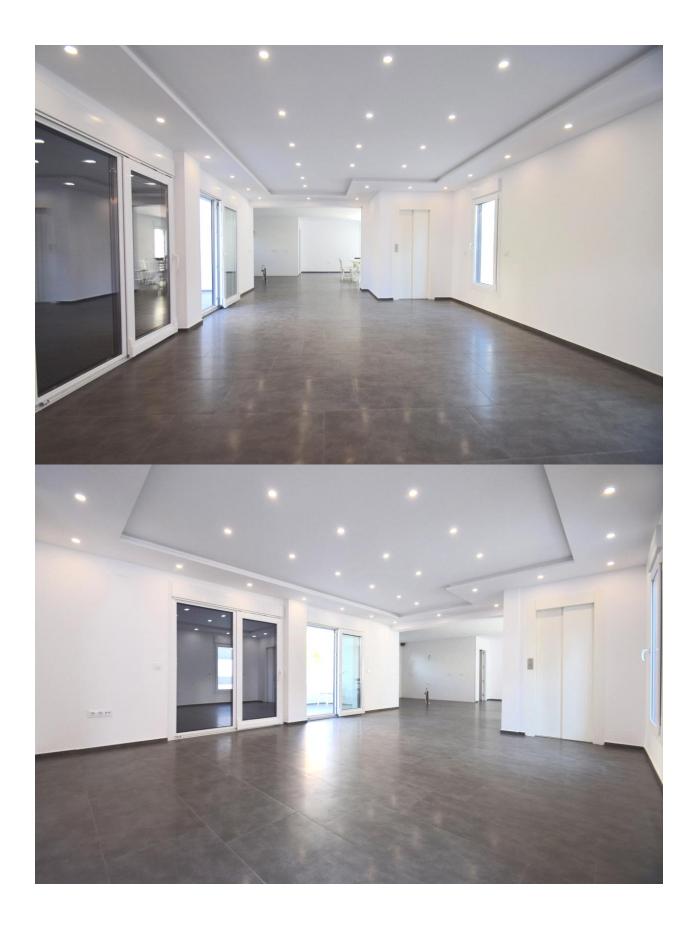

## **BESCHRIJVING**

New build detached house, located in a quiet area of Altea la Vella, near the golf course "Don Gayo". Distributed on 2 floors and a solarium with magnificent green views to the forest and the mountain with barbecue area, which is connected to each by lift. The main floor is distributed in living - dining room, open concept kitchen, pantry, 1 wc and a bedroom with bathroom en suite. The ground floor has 3 bedrooms and a bathroom, garage with automatic door for 2 cars and parking outside. Low maintenance garden and infinity pool.