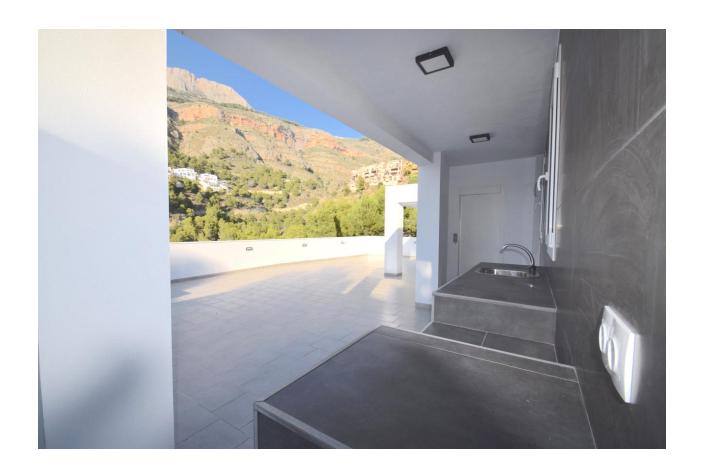

## **BESCHRIJVING**

New build detached house, located in a quiet area of Altea la Vella, near the golf course "Don Gayo". Distributed on 2 floors and a solarium with magnificent green views to the forest and the mountain with barbecue area, which is connected to each by lift. The main floor is distributed in living - dining room, open concept kitchen, pantry, 1 wc and a bedroom with bathroom en suite. The ground floor has 3 bedrooms and a bathroom, garage with automatic door for 2 cars and parking outside. Low maintenance garden and infinity pool.