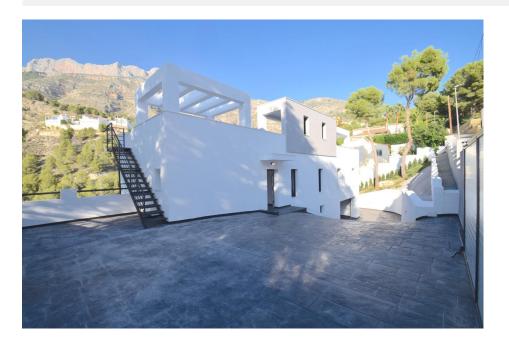

## **BESCHRIJVING**

New build detached house, located in a quiet area of Altea la Vella, near the golf course "Don Gayo". Distributed on 2 floors and a solarium with magnificent green views to the forest and the mountain with barbecue area, which is connected to each by lift. The main floor is distributed in living - dining room, open concept kitchen, pantry, 1 wc and a bedroom with bathroom en suite. The ground floor has 3 bedrooms and a bathroom, garage with automatic door for 2 cars and parking outside. Low maintenance garden and infinity pool.