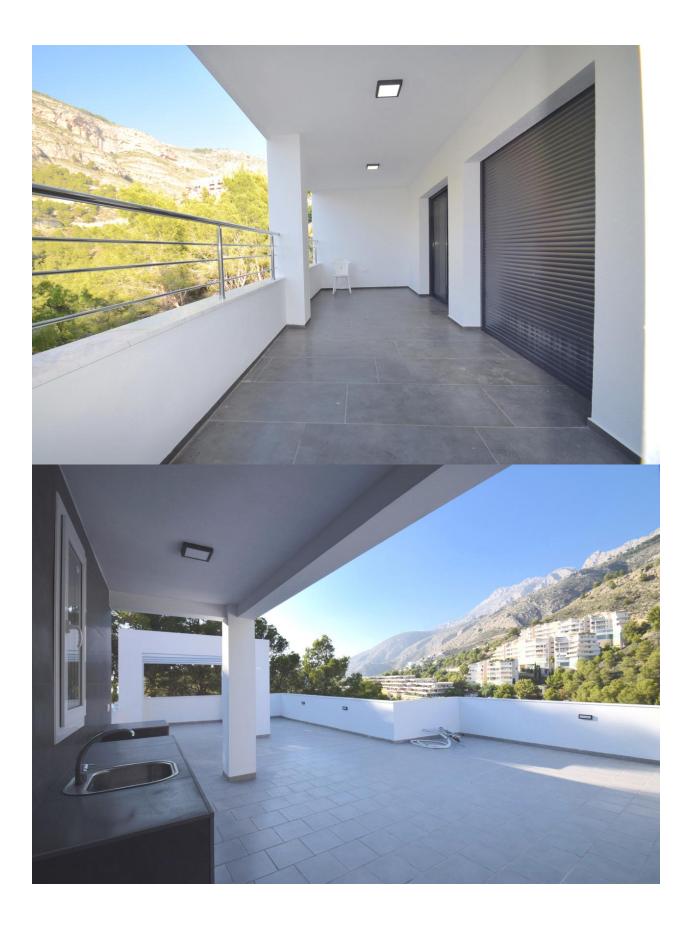

## **BESCHRIJVING**

New build detached house, located in a quiet area of Altea la Vella, near the golf course "Don Gayo". Distributed on 2 floors and a solarium with magnificent green views to the forest and the mountain with barbecue area, which is connected to each by lift. The main floor is distributed in living - dining room, open concept kitchen, pantry, 1 wc and a bedroom with bathroom en suite. The ground floor has 3 bedrooms and a bathroom, garage with automatic door for 2 cars and parking outside. Low maintenance garden and infinity pool.