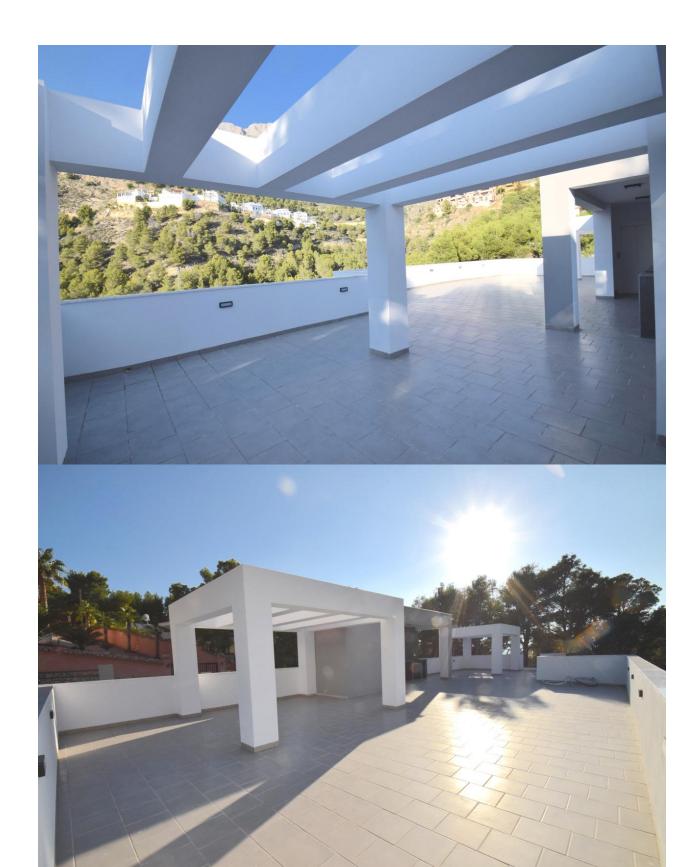

## **BESCHRIJVING**

New build detached house, located in a quiet area of Altea la Vella, near the golf course "Don Gayo". Distributed on 2 floors and a solarium with magnificent green views to the forest and the mountain with barbecue area, which is connected to each by lift. The main floor is distributed in living - dining room, open concept kitchen, pantry, 1 wc and a bedroom with bathroom en suite. The ground floor has 3 bedrooms and a bathroom, garage with automatic door for 2 cars and parking outside. Low maintenance garden and infinity pool.