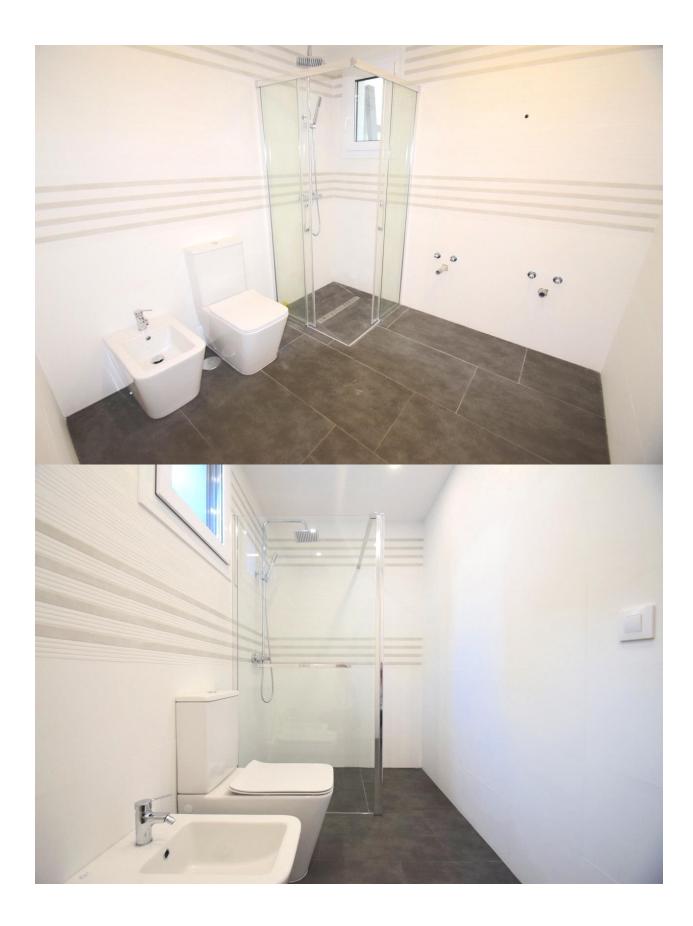

## **BESCHRIJVING**

New build detached house, located in a quiet area of Altea la Vella, near the golf course "Don Gayo". Distributed on 2 floors and a solarium with magnificent green views to the forest and the mountain with barbecue area, which is connected to each by lift. The main floor is distributed in living - dining room, open concept kitchen, pantry, 1 wc and a bedroom with bathroom en suite. The ground floor has 3 bedrooms and a bathroom, garage with automatic door for 2 cars and parking outside. Low maintenance garden and infinity pool.