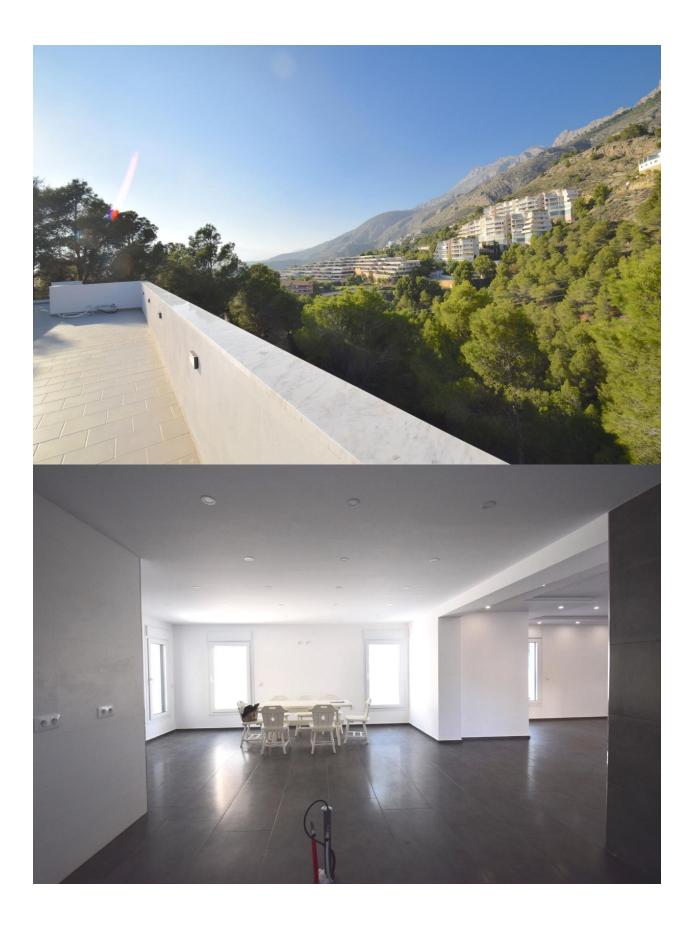

## **BESCHRIJVING**

New build detached house, located in a quiet area of Altea la Vella, near the golf course "Don Gayo". Distributed on 2 floors and a solarium with magnificent green views to the forest and the mountain with barbecue area, which is connected to each by lift. The main floor is distributed in living - dining room, open concept kitchen, pantry, 1 wc and a bedroom with bathroom en suite. The ground floor has 3 bedrooms and a bathroom, garage with automatic door for 2 cars and parking outside. Low maintenance garden and infinity pool.