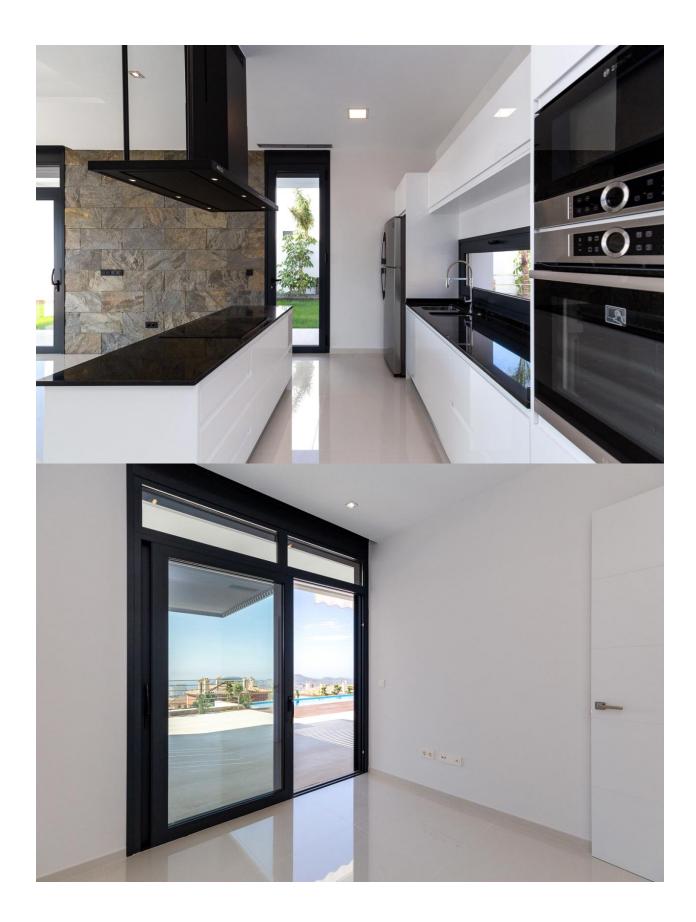

## **BESCHRIJVING**

Contemporary luxury villa with infinity pool and magnificent views of the Mediterranean Sea and the Benidorm skyline in the private urbanization of Sierra Cortina. Distributed in 3 floors. The main floor we find living room, kitchen, 1 bedroom and a toilet. The upper floor distributed in 3 bedrooms and a bathroom with access to the terrace with magnificent views. The basement has an independent apartment with one bedroom and one bathroom. The house equipped with elevator, SmartHome (A/C control, underfloor heating, exterior and interior lighting, electric shuttles). Parking for 2 cars with automatic doors.