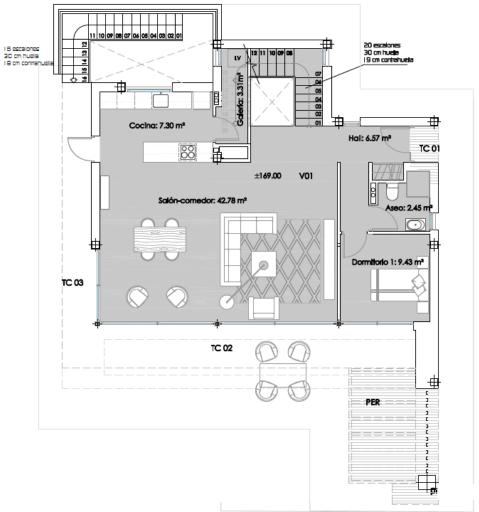

## **BESCHRIJVING**

Contemporary luxury villa with infinity pool and magnificent views of the Mediterranean Sea and the Benidorm skyline in the private urbanization of Sierra Cortina. Distributed in 3 floors. The main floor we find living room, kitchen, 1 bedroom and a toilet. The upper floor distributed in 3 bedrooms and a bathroom with access to the terrace with magnificent views. The basement has an independent apartment with one bedroom and one bathroom. The house equipped with elevator, SmartHome (A/C control, underfloor heating, exterior and interior lighting, electric shuttles). Parking for 2 cars with automatic doors.

## **ENERGETIC CERTIFIED**

SOTANO / BASEMENT

PLANTA BAJA / GROUND FLOOR

"OUR EXPERIENCE IS YOUR GUARANTEE"