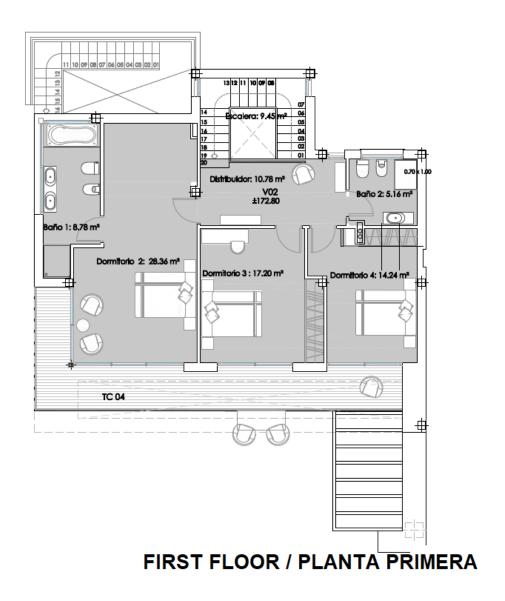

## **BESCHRIJVING**

Contemporary luxury villa with infinity pool and magnificent views of the Mediterranean Sea and the Benidorm skyline in the private urbanization of Sierra Cortina. Distributed in 3 floors. The main floor we find living room, kitchen, 1 bedroom and a toilet. The upper floor distributed in 3 bedrooms and a bathroom with access to the terrace with magnificent views. The basement has an independent apartment with one bedroom and one bathroom. The house equipped with elevator, SmartHome (A/C control, underfloor heating, exterior and interior lighting, electric shuttles). Parking for 2 cars with automatic doors.

## **ENERGETIC CERTIFIED**

SOTANO / BASEMENT

PLANTA BAJA / GROUND FLOOR

"OUR EXPERIENCE IS YOUR GUARANTEE"