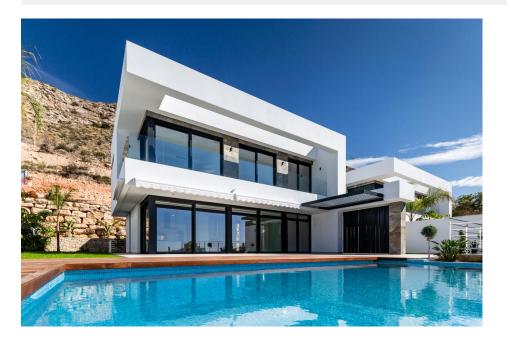

## **BESCHRIJVING**

Contemporary luxury villa with infinity pool and magnificent views of the Mediterranean Sea and the Benidorm skyline in the private urbanization of Sierra Cortina. Distributed in 3 floors. The main floor we find living room, kitchen, 1 bedroom and a toilet. The upper floor distributed in 3 bedrooms and a bathroom with access to the terrace with magnificent views. The basement has an independent apartment with one bedroom and one bathroom. The house equipped with elevator, SmartHome (A/C control, underfloor heating, exterior and interior lighting, electric shuttles). Parking for 2 cars with automatic doors.