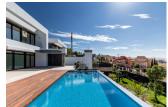

## **BESCHRIJVING**

Contemporary luxury villa with infinity pool and magnificent views of the Mediterranean Sea and the Benidorm skyline in the private urbanization of Sierra Cortina. Distributed in 3 floors. The main floor we find living room, kitchen, 1 bedroom and a toilet. The upper floor distributed in 3 bedrooms and a bathroom with access to the terrace with magnificent views. The basement has an independent apartment with one bedroom and one bathroom. The house equipped with elevator, SmartHome (A/C control, underfloor heating, exterior and interior lighting, electric shuttles). Parking for 2 cars with automatic doors.