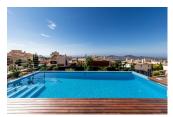

## **BESCHRIJVING**

Contemporary luxury villa with infinity pool and magnificent views of the Mediterranean Sea and the Benidorm skyline in the private urbanization of Sierra Cortina. Distributed in 3 floors. The main floor we find living room, kitchen, 1 bedroom and a toilet. The upper floor distributed in 3 bedrooms and a bathroom with access to the terrace with magnificent views. The basement has an independent apartment with one bedroom and one bathroom. The house equipped with elevator, SmartHome (A/C control, underfloor heating, exterior and interior lighting, electric shuttles). Parking for 2 cars with automatic doors.