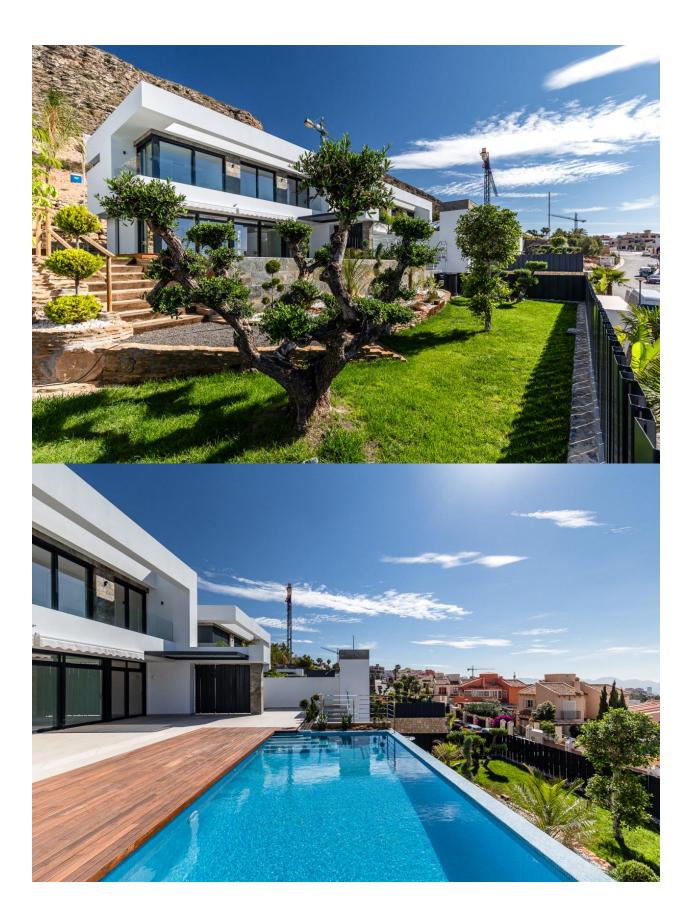

## **BESCHRIJVING**

Contemporary luxury villa with infinity pool and magnificent views of the Mediterranean Sea and the Benidorm skyline in the private urbanization of Sierra Cortina. Distributed in 3 floors. The main floor we find living room, kitchen, 1 bedroom and a toilet. The upper floor distributed in 3 bedrooms and a bathroom with access to the terrace with magnificent views. The basement has an independent apartment with one bedroom and one bathroom. The house equipped with elevator, SmartHome (A/C control, underfloor heating, exterior and interior lighting, electric shuttles). Parking for 2 cars with automatic doors.