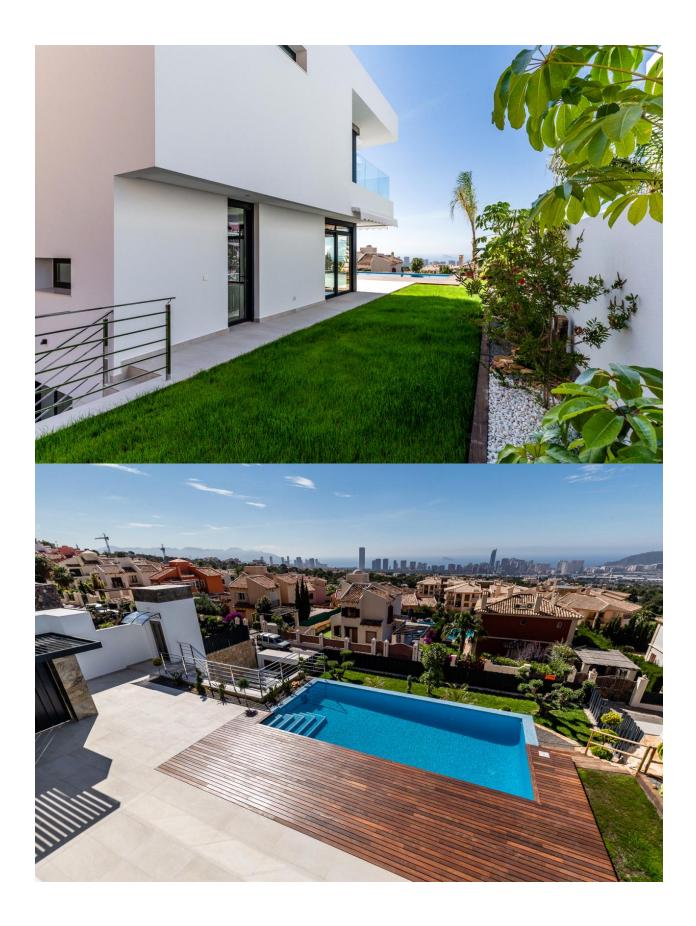

## **BESCHRIJVING**

Contemporary luxury villa with infinity pool and magnificent views of the Mediterranean Sea and the Benidorm skyline in the private urbanization of Sierra Cortina. Distributed in 3 floors. The main floor we find living room, kitchen, 1 bedroom and a toilet. The upper floor distributed in 3 bedrooms and a bathroom with access to the terrace with magnificent views. The basement has an independent apartment with one bedroom and one bathroom. The house equipped with elevator, SmartHome (A/C control, underfloor heating, exterior and interior lighting, electric shuttles). Parking for 2 cars with automatic doors.