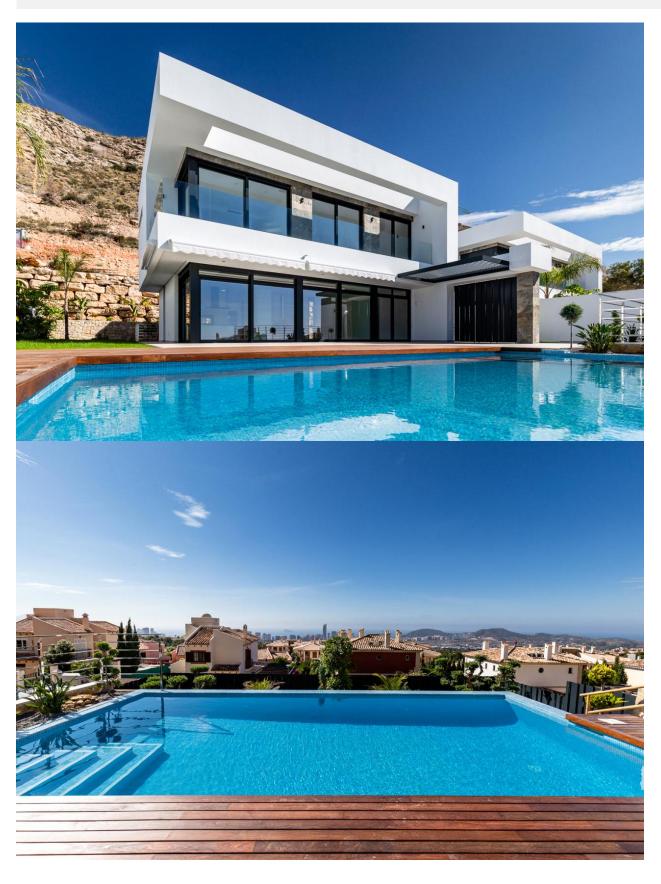

## **BESCHRIJVING**

Contemporary luxury villa with infinity pool and magnificent views of the Mediterranean Sea and the Benidorm skyline in the private urbanization of Sierra Cortina. Distributed in 3 floors. The main floor we find living room, kitchen, 1 bedroom and a toilet. The upper floor distributed in 3 bedrooms and a bathroom with access to the terrace with magnificent views. The basement has an independent apartment with one bedroom and one bathroom. The house equipped with elevator, SmartHome (A/C control, underfloor heating, exterior and interior lighting, electric shuttles). Parking for 2 cars with automatic doors.