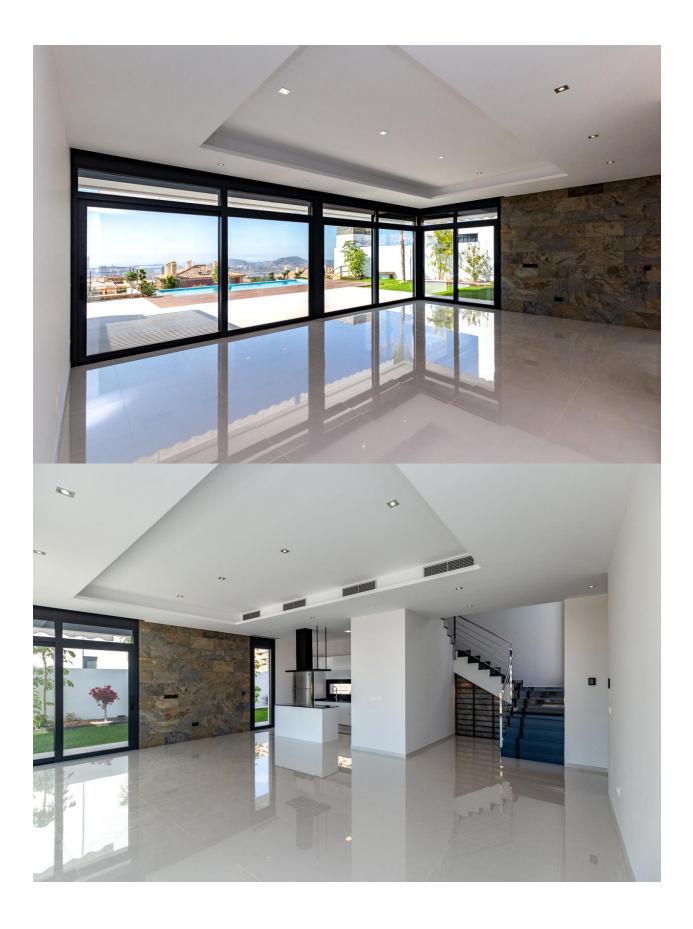

## **BESCHRIJVING**

Contemporary luxury villa with infinity pool and magnificent views of the Mediterranean Sea and the Benidorm skyline in the private urbanization of Sierra Cortina. Distributed in 3 floors. The main floor we find living room, kitchen, 1 bedroom and a toilet. The upper floor distributed in 3 bedrooms and a bathroom with access to the terrace with magnificent views. The basement has an independent apartment with one bedroom and one bathroom. The house equipped with elevator, SmartHome (A/C control, underfloor heating, exterior and interior lighting, electric shuttles). Parking for 2 cars with automatic doors.