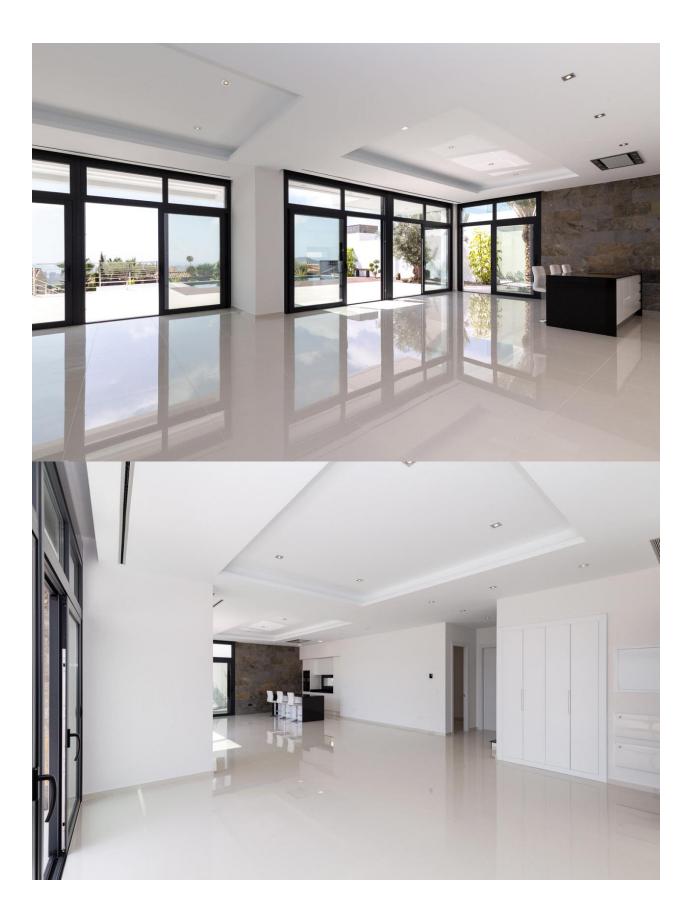

### BESCHRIJVING

3 exclusive High-Tech style villas with panoramic sea views in the prestigious urbanization of Sierra Cortina very close to all services. In every house, maximum attention is given to privacy: the plots are raised 7 meters from the road. For the same reason, the plot offers magnificent views of the sea and the city. The construction is based on the use of the latest technologies, natural materials, a reinforced concrete structure, a hanging fireplace lined with natural stone, the maximum sense of space due to the large windows and high ceilings (on the first floor, the height of the roof is 3.30 m and on the second floor is 3 m). In addition, for your convenience, the house has an elevator. The houses are surrounded by a beautiful garden, a 9x4 pool and a barbecue area with a covered terrace that perfectly complement the overall picture. The villas are located in the closed urbanization of Sierra Cortina elite, just 1 km from the shopping centers, 100 meters from the sports club and the elite restaurant with 1 Michelin star, next to Benidorm and only 2.5 km from the best Costa Blanca North - Poniente beach in Benidorm! . - Villa Nº3-1.180.000 €, sup.const. 525m2, parcela 780m2. -Villa Nº5- 1.150.000 €, sup.const. 512m2, parcela 741m2. -Villa №7- 1.120.000 €, sup.const.