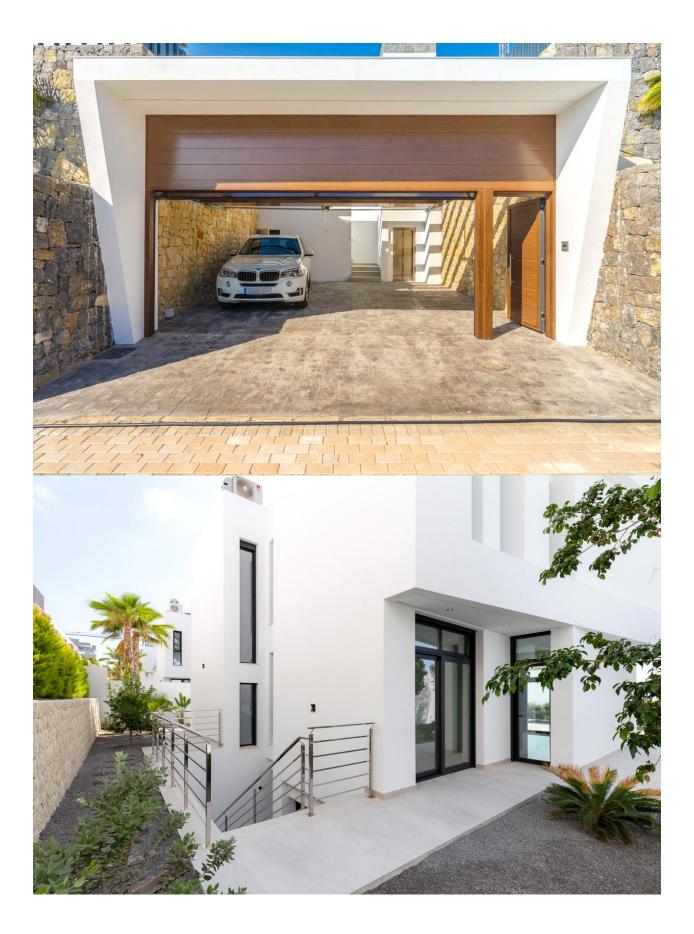

### BESCHRIJVING

3 exclusive High-Tech style villas with panoramic sea views in the prestigious urbanization of Sierra Cortina very close to all services. In every house, maximum attention is given to privacy: the plots are raised 7 meters from the road. For the same reason, the plot offers magnificent views of the sea and the city. The construction is based on the use of the latest technologies, natural materials, a reinforced concrete structure, a hanging fireplace lined with natural stone, the maximum sense of space due to the large windows and high ceilings (on the first floor, the height of the roof is 3.30 m and on the second floor is 3 m). In addition, for your convenience, the house has an elevator. The houses are surrounded by a beautiful garden, a 9x4 pool and a barbecue area with a covered terrace that perfectly complement the overall picture. The villas are located in the closed urbanization of Sierra Cortina elite, just 1 km from the shopping centers, 100 meters from the sports club and the elite restaurant with 1 Michelin star, next to Benidorm and only 2.5 km from the best Costa Blanca North - Poniente beach in Benidorm! . - Villa Nº3-1.180.000 €, sup.const. 525m2, parcela 780m2. -Villa Nº5- 1.150.000 €, sup.const. 512m2, parcela 741m2. -Villa №7- 1.120.000 €, sup.const.