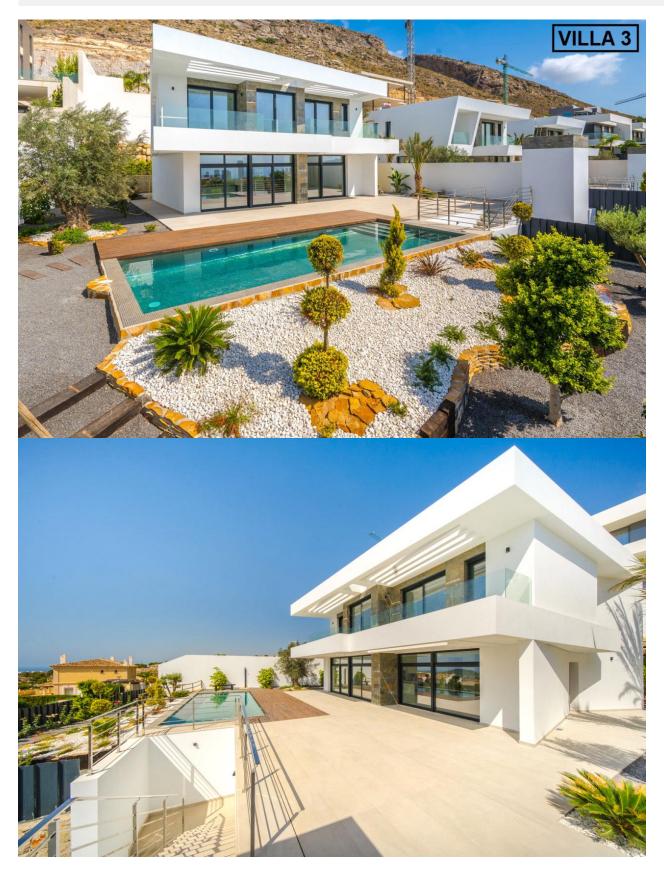

### BESCHRIJVING

3 exclusive High-Tech style villas with panoramic sea views in the prestigious urbanization of Sierra Cortina very close to all services. In every house, maximum attention is given to privacy: the plots are raised 7 meters from the road. For the same reason, the plot offers magnificent views of the sea and the city. The construction is based on the use of the latest technologies, natural materials, a reinforced concrete structure, a hanging fireplace lined with natural stone, the maximum sense of space due to the large windows and high ceilings (on the first floor, the height of the roof is 3.30 m and on the second floor is 3 m). In addition, for your convenience, the house has an elevator. The houses are surrounded by a beautiful garden, a 9x4 pool and a barbecue area with a covered terrace that perfectly complement the overall picture. The villas are located in the closed urbanization of Sierra Cortina elite, just 1 km from the shopping centers, 100 meters from the sports club and the elite restaurant with 1 Michelin star, next to Benidorm and only 2.5 km from the best Costa Blanca North - Poniente beach in Benidorm! . - Villa Nº3-1.180.000 €, sup.const. 525m2, parcela 780m2. -Villa Nº5- 1.150.000 €, sup.const. 512m2, parcela 741m2. -Villa №7- 1.120.000 €, sup.const.