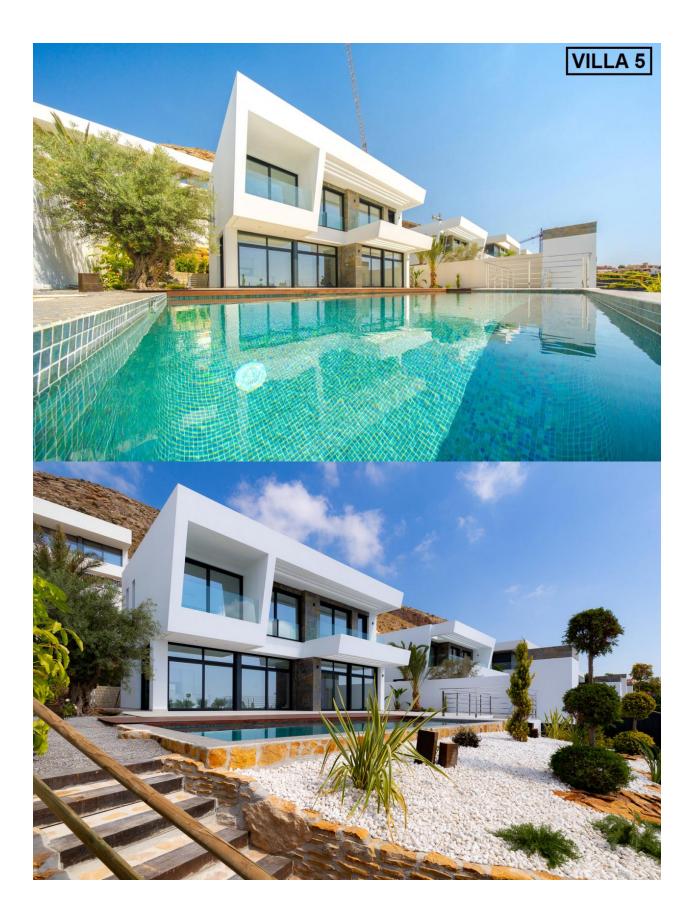

### BESCHRIJVING

3 exclusive High-Tech style villas with panoramic sea views in the prestigious urbanization of Sierra Cortina very close to all services. In every house, maximum attention is given to privacy: the plots are raised 7 meters from the road. For the same reason, the plot offers magnificent views of the sea and the city. The construction is based on the use of the latest technologies, natural materials, a reinforced concrete structure, a hanging fireplace lined with natural stone, the maximum sense of space due to the large windows and high ceilings (on the first floor, the height of the roof is 3.30 m and on the second floor is 3 m). In addition, for your convenience, the house has an elevator. The houses are surrounded by a beautiful garden, a 9x4 pool and a barbecue area with a covered terrace that perfectly complement the overall picture. The villas are located in the closed urbanization of Sierra Cortina elite, just 1 km from the shopping centers, 100 meters from the sports club and the elite restaurant with 1 Michelin star, next to Benidorm and only 2.5 km from the best Costa Blanca North - Poniente beach in Benidorm! . - Villa Nº3-1.180.000 €, sup.const. 525m2, parcela 780m2. -Villa Nº5- 1.150.000 €, sup.const. 512m2, parcela 741m2. -Villa №7- 1.120.000 €, sup.const.