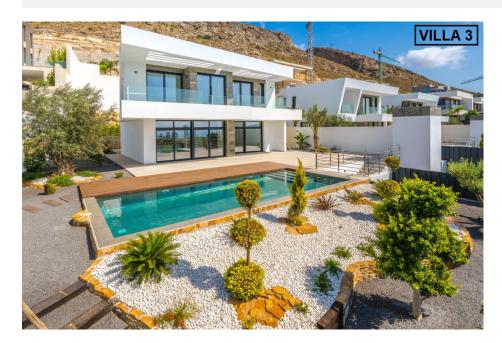

### BESCHRIJVING

3 exclusive High-Tech style villas with panoramic sea views in the prestigious urbanization of Sierra Cortina very close to all services. In every house, maximum attention is given to privacy: the plots are raised 7 meters from the road. For the same reason, the plot offers magnificent views of the sea and the city. The construction is based on the use of the latest technologies, natural materials, a reinforced concrete structure, a hanging fireplace lined with natural stone, the maximum sense of space due to the large windows and high ceilings (on the first floor, the height of the roof is 3.30 m and on the second floor is 3 m). In addition, for your convenience, the house has an elevator. The houses are surrounded by a beautiful garden, a 9x4 pool and a barbecue area with a covered terrace that perfectly complement the overall picture. The villas are located in the closed urbanization of Sierra Cortina elite, just 1 km from the shopping centers, 100 meters from the sports club and the elite restaurant with 1 Michelin star, next to Benidorm and only 2.5 km from the best Costa Blanca North - Poniente beach in Benidorm! . - Villa Nº3-1.180.000 €, sup.const. 525m2, parcela 780m2. -Villa Nº5- 1.150.000 €, sup.const. 512m2, parcela 741m2. -Villa №7- 1.120.000 €, sup.const.