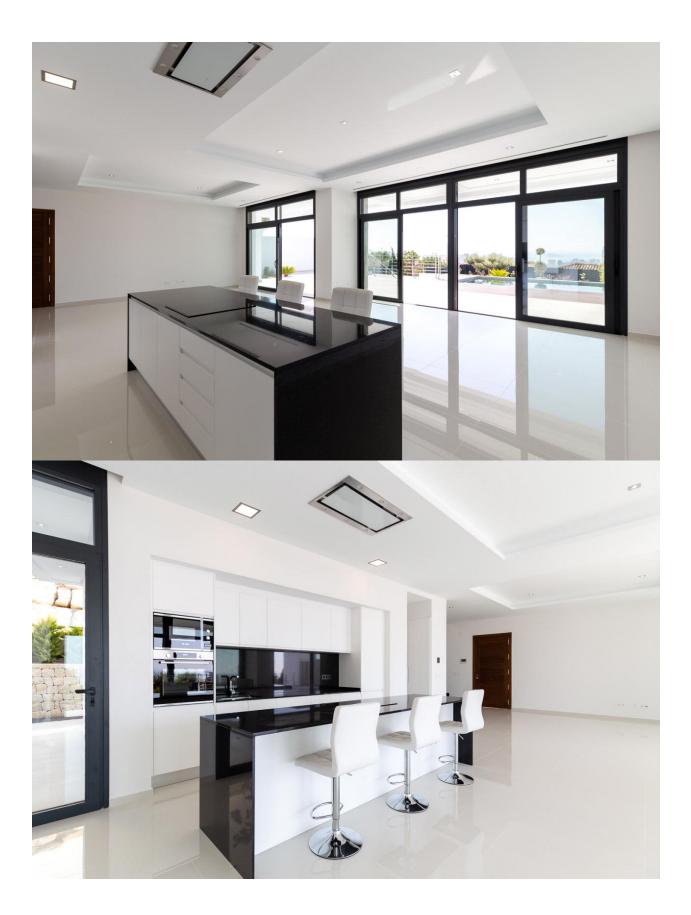

### BESCHRIJVING

3 exclusive High-Tech style villas with panoramic sea views in the prestigious urbanization of Sierra Cortina very close to all services. In every house, maximum attention is given to privacy: the plots are raised 7 meters from the road. For the same reason, the plot offers magnificent views of the sea and the city. The construction is based on the use of the latest technologies, natural materials, a reinforced concrete structure, a hanging fireplace lined with natural stone, the maximum sense of space due to the large windows and high ceilings (on the first floor, the height of the roof is 3.30 m and on the second floor is 3 m). In addition, for your convenience, the house has an elevator. The houses are surrounded by a beautiful garden, a 9x4 pool and a barbecue area with a covered terrace that perfectly complement the overall picture. The villas are located in the closed urbanization of Sierra Cortina elite, just 1 km from the shopping centers, 100 meters from the sports club and the elite restaurant with 1 Michelin star, next to Benidorm and only 2.5 km from the best Costa Blanca North - Poniente beach in Benidorm! . - Villa Nº3-1.180.000 €, sup.const. 525m2, parcela 780m2. -Villa Nº5- 1.150.000 €, sup.const. 512m2, parcela 741m2. -Villa №7- 1.120.000 €, sup.const.