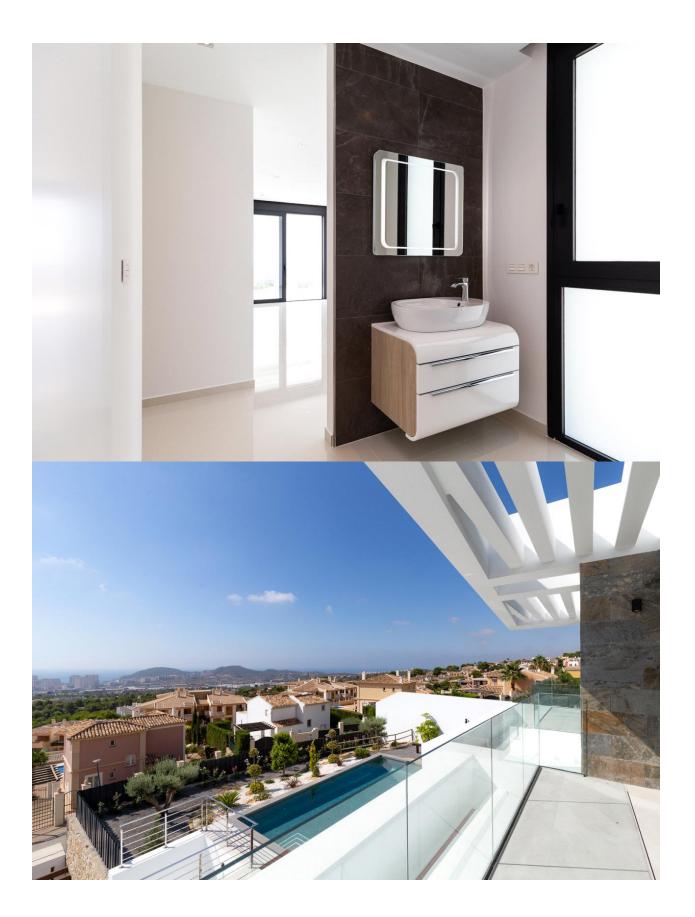

### BESCHRIJVING

3 exclusive High-Tech style villas with panoramic sea views in the prestigious urbanization of Sierra Cortina very close to all services. In every house, maximum attention is given to privacy: the plots are raised 7 meters from the road. For the same reason, the plot offers magnificent views of the sea and the city. The construction is based on the use of the latest technologies, natural materials, a reinforced concrete structure, a hanging fireplace lined with natural stone, the maximum sense of space due to the large windows and high ceilings (on the first floor, the height of the roof is 3.30 m and on the second floor is 3 m). In addition, for your convenience, the house has an elevator. The houses are surrounded by a beautiful garden, a 9x4 pool and a barbecue area with a covered terrace that perfectly complement the overall picture. The villas are located in the closed urbanization of Sierra Cortina elite, just 1 km from the shopping centers, 100 meters from the sports club and the elite restaurant with 1 Michelin star, next to Benidorm and only 2.5 km from the best Costa Blanca North - Poniente beach in Benidorm! . - Villa Nº3-1.180.000 €, sup.const. 525m2, parcela 780m2. -Villa Nº5- 1.150.000 €, sup.const. 512m2, parcela 741m2. -Villa №7- 1.120.000 €, sup.const.