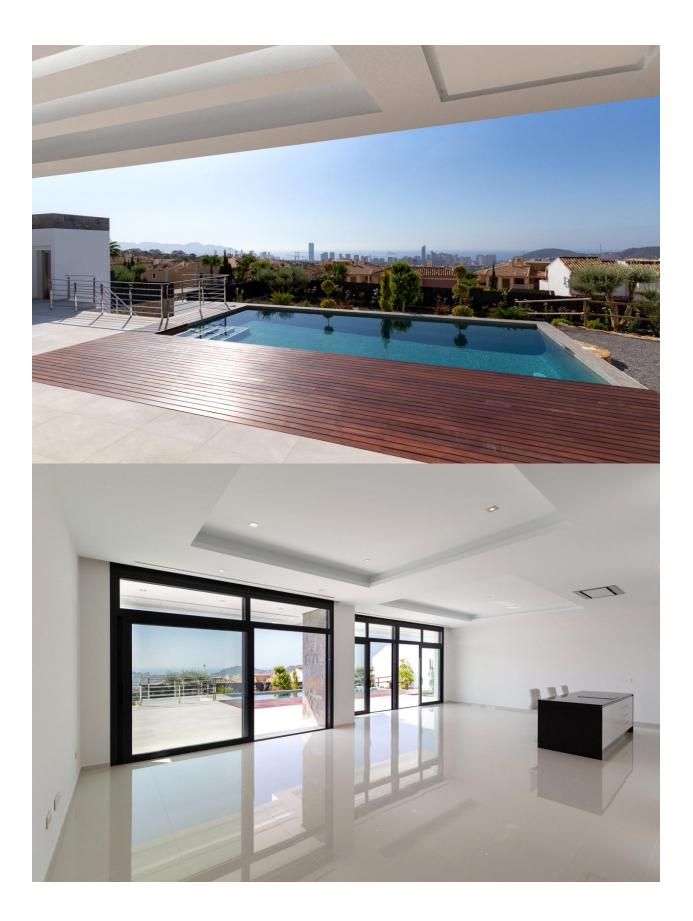

### BESCHRIJVING

3 exclusive High-Tech style villas with panoramic sea views in the prestigious urbanization of Sierra Cortina very close to all services. In every house, maximum attention is given to privacy: the plots are raised 7 meters from the road. For the same reason, the plot offers magnificent views of the sea and the city. The construction is based on the use of the latest technologies, natural materials, a reinforced concrete structure, a hanging fireplace lined with natural stone, the maximum sense of space due to the large windows and high ceilings (on the first floor, the height of the roof is 3.30 m and on the second floor is 3 m). In addition, for your convenience, the house has an elevator. The houses are surrounded by a beautiful garden, a 9x4 pool and a barbecue area with a covered terrace that perfectly complement the overall picture. The villas are located in the closed urbanization of Sierra Cortina elite, just 1 km from the shopping centers, 100 meters from the sports club and the elite restaurant with 1 Michelin star, next to Benidorm and only 2.5 km from the best Costa Blanca North - Poniente beach in Benidorm! . - Villa Nº3-1.180.000 €, sup.const. 525m2, parcela 780m2. -Villa Nº5- 1.150.000 €, sup.const. 512m2, parcela 741m2. -Villa №7- 1.120.000 €, sup.const.