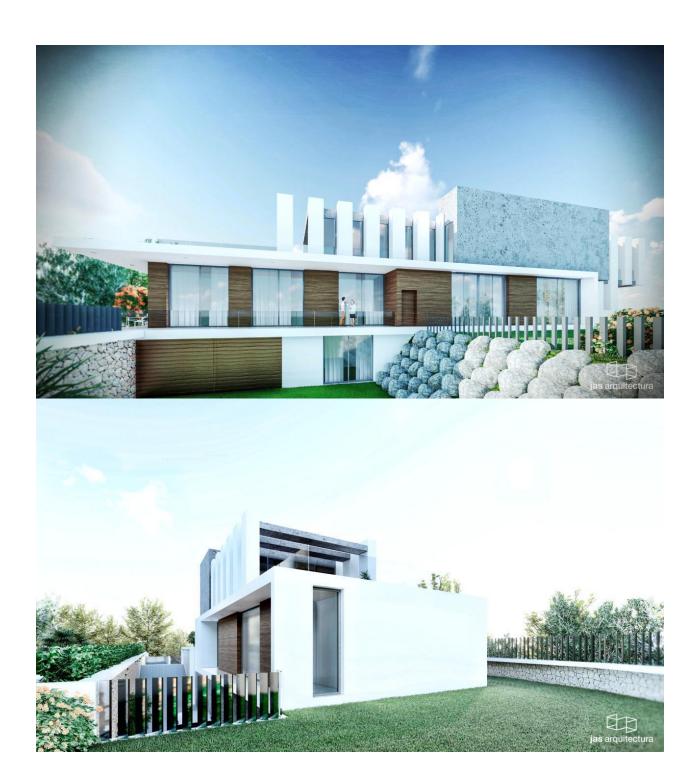

**BESCHRIJVING** 

Sorolla Twins, wonen in de buurt van de Coblanca urbanisatie van Benidorm. Het bestaat uit 2 villa's die ongetwijfeld de modernste, elegantste en meest exclusieve huizen in de omgeving zijn. Elke villa is verdeeld over drie niveaus met meer dan 500 m2 gebouwd en meer dan 420 m2 nuttig. De kelder is bedoeld voor gebruik als garage en biedt plaats aan vier auto's. Op de eerste verdieping vinden we een ruime en spectaculaire woonkamer, een moderne keuken, een toilet en 3 tweepersoonsslaapkamers met hun eigen badkamer. Op de tweede verdieping bevindt zich de hoofdslaapkamer met kleedkamer en de eigen badkamer met hot tub en sauna. Op dezelfde verdieping is er ook fitnessruimte, grote hal met eetkamer en open terrassen. Beide villa's hebben een ruime privétuin met automatische irrigatie en een buitenzwembad, met zout elektrolysesysteem en automatische PHregeling. De kwaliteiten van deze luxe villa's zijn zeer hoog; geventileerde gevels, binnenvloeren van steengoed en platform van topkwaliteit, installatie van aerothermie voor warm water, vloerverwarming, CCTV, lift, toegangsdeur met vingerafdrukopening, hoogwaardig keukenmeubilair, domotica, enz,...