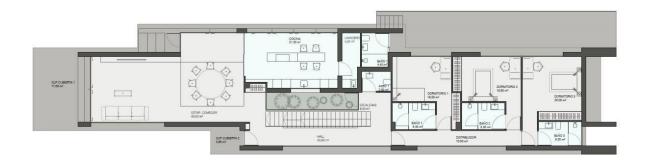

**BESCHRIJVING** 

Sorolla Twins, wonen in de buurt van de Coblanca urbanisatie van Benidorm. Het bestaat uit 2 villa's die ongetwijfeld de modernste, elegantste en meest exclusieve huizen in de omgeving zijn. Elke villa is verdeeld over drie niveaus met meer dan 500 m2 gebouwd en meer dan 420 m2 nuttig. De kelder is bedoeld voor gebruik als garage en biedt plaats aan vier auto's. Op de eerste verdieping vinden we een ruime en spectaculaire woonkamer, een moderne keuken, een toilet en 3 tweepersoonsslaapkamers met hun eigen badkamer. Op de tweede verdieping bevindt zich de hoofdslaapkamer met kleedkamer en de eigen badkamer met hot tub en sauna. Op dezelfde verdieping is er ook fitnessruimte, grote hal met eetkamer en open terrassen. Beide villa's hebben een ruime privétuin met automatische irrigatie en een buitenzwembad, met zout elektrolysesysteem en automatische PHregeling. De kwaliteiten van deze luxe villa's zijn zeer hoog; geventileerde gevels, binnenvloeren van steengoed en platform van topkwaliteit, installatie van aerothermie voor warm water, vloerverwarming, CCTV, lift, toegangsdeur met vingerafdrukopening, hoogwaardig keukenmeubilair, domotica, enz,...

## PROPERTY GALLERY

PLANTA DE SÓTANO

PLANTA ALTA