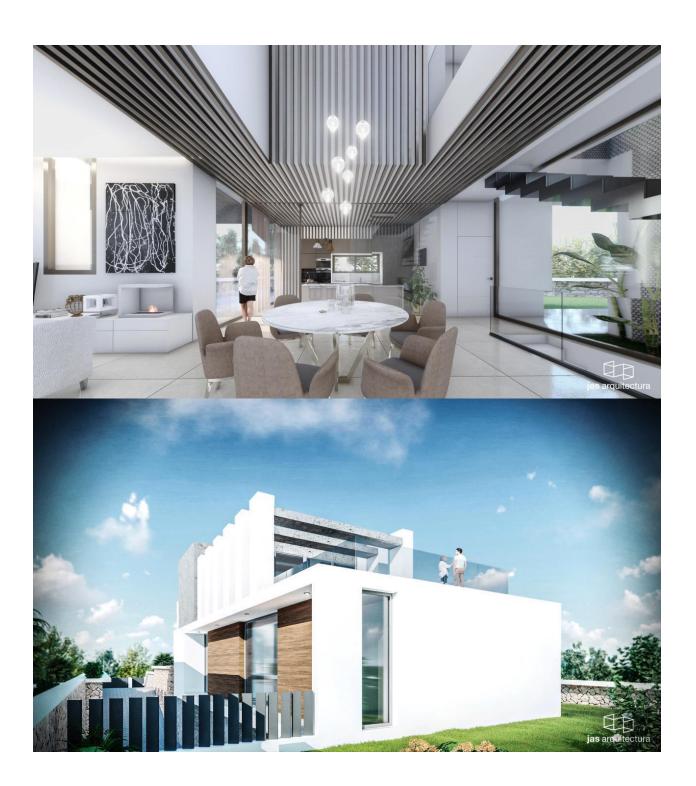

**BESCHRIJVING** 

Sorolla Twins, wonen in de buurt van de Coblanca urbanisatie van Benidorm. Het bestaat uit 2 villa's die ongetwijfeld de modernste, elegantste en meest exclusieve huizen in de omgeving zijn. Elke villa is verdeeld over drie niveaus met meer dan 500 m2 gebouwd en meer dan 420 m2 nuttig. De kelder is bedoeld voor gebruik als garage en biedt plaats aan vier auto's. Op de eerste verdieping vinden we een ruime en spectaculaire woonkamer, een moderne keuken, een toilet en 3 tweepersoonsslaapkamers met hun eigen badkamer. Op de tweede verdieping bevindt zich de hoofdslaapkamer met kleedkamer en de eigen badkamer met hot tub en sauna. Op dezelfde verdieping is er ook fitnessruimte, grote hal met eetkamer en open terrassen. Beide villa's hebben een ruime privétuin met automatische irrigatie en een buitenzwembad, met zout elektrolysesysteem en automatische PHregeling. De kwaliteiten van deze luxe villa's zijn zeer hoog; geventileerde gevels, binnenvloeren van steengoed en platform van topkwaliteit, installatie van aerothermie voor warm water, vloerverwarming, CCTV, lift, toegangsdeur met vingerafdrukopening, hoogwaardig keukenmeubilair, domotica, enz,...

## PROPERTY GALLERY

PLANTA DE SÓTANO

PLANTA ALTA