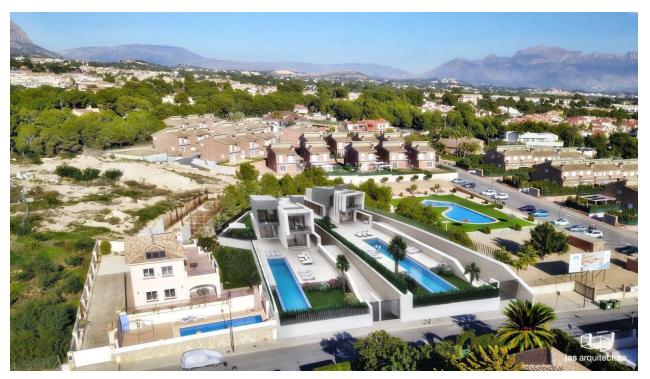

**BESCHRIJVING** 

Sorolla Twins, wonen in de buurt van de Coblanca urbanisatie van Benidorm. Het bestaat uit 2 villa's die ongetwijfeld de modernste, elegantste en meest exclusieve huizen in de omgeving zijn. Elke villa is verdeeld over drie niveaus met meer dan 500 m2 gebouwd en meer dan 420 m2 nuttig. De kelder is bedoeld voor gebruik als garage en biedt plaats aan vier auto's. Op de eerste verdieping vinden we een ruime en spectaculaire woonkamer, een moderne keuken, een toilet en 3 tweepersoonsslaapkamers met hun eigen badkamer. Op de tweede verdieping bevindt zich de hoofdslaapkamer met kleedkamer en de eigen badkamer met hot tub en sauna. Op dezelfde verdieping is er ook fitnessruimte, grote hal met eetkamer en open terrassen. Beide villa's hebben een ruime privétuin met automatische irrigatie en een buitenzwembad, met zout elektrolysesysteem en automatische PHregeling. De kwaliteiten van deze luxe villa's zijn zeer hoog; geventileerde gevels, binnenvloeren van steengoed en platform van topkwaliteit, installatie van aerothermie voor warm water, vloerverwarming, CCTV, lift, toegangsdeur met vingerafdrukopening, hoogwaardig keukenmeubilair, domotica, enz,...