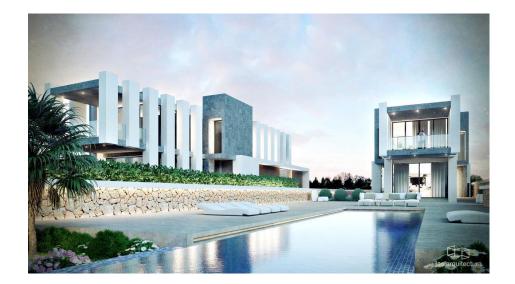

REF: # 8763 LA NUCIA/POLOP

| INFO           |                   |
|----------------|-------------------|
| PRIJS:         | 1.650.000 €       |
| TYPE HUIS:     | Villa's           |
| PLAATS:        | La<br>Nucia/Polop |
| SLAAPKAMERS:   | 4                 |
| Badkamers:     | 4                 |
| Build ( m2 ):  | 503               |
| Plot ( m2 ):   | 1.208             |
| Terras ( m2 ): | -                 |
| Years:         | -                 |
| Floor:         | -                 |
| bericht        | -                 |

**BESCHRIJVING** 

Sorolla Twins, wonen in de buurt van de Coblanca urbanisatie van Benidorm. Het bestaat uit 2 villa's die ongetwijfeld de modernste, elegantste en meest exclusieve huizen in de omgeving zijn. Elke villa is verdeeld over drie niveaus met meer dan 500 m2 gebouwd en meer dan 420 m2 nuttig. De kelder is bedoeld voor gebruik als garage en biedt plaats aan vier auto's. Op de eerste verdieping vinden we een ruime en spectaculaire woonkamer, een moderne keuken, een toilet en 3 tweepersoonsslaapkamers met hun eigen badkamer. Op de tweede verdieping bevindt zich de hoofdslaapkamer met kleedkamer en de eigen badkamer met hot tub en sauna. Op dezelfde verdieping is er ook fitnessruimte, grote hal met eetkamer en open terrassen. Beide villa's hebben een ruime privétuin met automatische irrigatie en een buitenzwembad, met zout elektrolysesysteem en automatische PHregeling. De kwaliteiten van deze luxe villa's zijn zeer hoog; geventileerde gevels, binnenvloeren van steengoed en platform van topkwaliteit, installatie van aerothermie voor warm water, vloerverwarming, CCTV, lift, toegangsdeur met vingerafdrukopening, hoogwaardig keukenmeubilair, domotica, enz,...