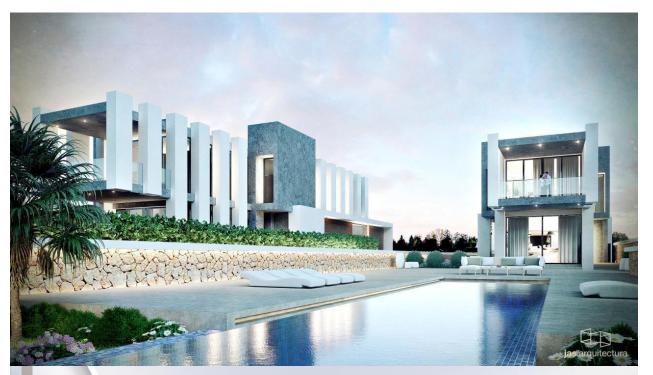

**BESCHRIJVING** 

Sorolla Twins, wonen in de buurt van de Coblanca urbanisatie van Benidorm. Het bestaat uit 2 villa's die ongetwijfeld de modernste, elegantste en meest exclusieve huizen in de omgeving zijn. Elke villa is verdeeld over drie niveaus met meer dan 500 m2 gebouwd en meer dan 420 m2 nuttig. De kelder is bedoeld voor gebruik als garage en biedt plaats aan vier auto's. Op de eerste verdieping vinden we een ruime en spectaculaire woonkamer, een moderne keuken, een toilet en 3 tweepersoonsslaapkamers met hun eigen badkamer. Op de tweede verdieping bevindt zich de hoofdslaapkamer met kleedkamer en de eigen badkamer met hot tub en sauna. Op dezelfde verdieping is er ook fitnessruimte, grote hal met eetkamer en open terrassen. Beide villa's hebben een ruime privétuin met automatische irrigatie en een buitenzwembad, met zout elektrolysesysteem en automatische PHregeling. De kwaliteiten van deze luxe villa's zijn zeer hoog; geventileerde gevels, binnenvloeren van steengoed en platform van topkwaliteit, installatie van aerothermie voor warm water, vloerverwarming, CCTV, lift, toegangsdeur met vingerafdrukopening, hoogwaardig keukenmeubilair, domotica, enz,...

## PROPERTY GALLERY

PLANTA DE SÓTANO

PLANTA ALTA