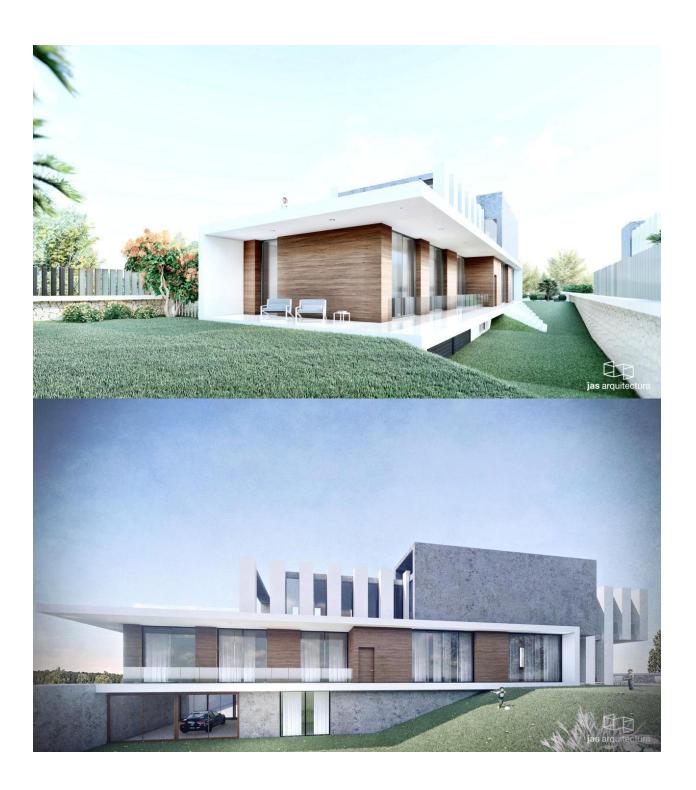

**BESCHRIJVING** 

Sorolla Twins, wonen in de buurt van de Coblanca urbanisatie van Benidorm. Het bestaat uit 2 villa's die ongetwijfeld de modernste, elegantste en meest exclusieve huizen in de omgeving zijn. Elke villa is verdeeld over drie niveaus met meer dan 500 m2 gebouwd en meer dan 420 m2 nuttig. De kelder is bedoeld voor gebruik als garage en biedt plaats aan vier auto's. Op de eerste verdieping vinden we een ruime en spectaculaire woonkamer, een moderne keuken, een toilet en 3 tweepersoonsslaapkamers met hun eigen badkamer. Op de tweede verdieping bevindt zich de hoofdslaapkamer met kleedkamer en de eigen badkamer met hot tub en sauna. Op dezelfde verdieping is er ook fitnessruimte, grote hal met eetkamer en open terrassen. Beide villa's hebben een ruime privétuin met automatische irrigatie en een buitenzwembad, met zout elektrolysesysteem en automatische PHregeling. De kwaliteiten van deze luxe villa's zijn zeer hoog; geventileerde gevels, binnenvloeren van steengoed en platform van topkwaliteit, installatie van aerothermie voor warm water, vloerverwarming, CCTV, lift, toegangsdeur met vingerafdrukopening, hoogwaardig keukenmeubilair, domotica, enz,...