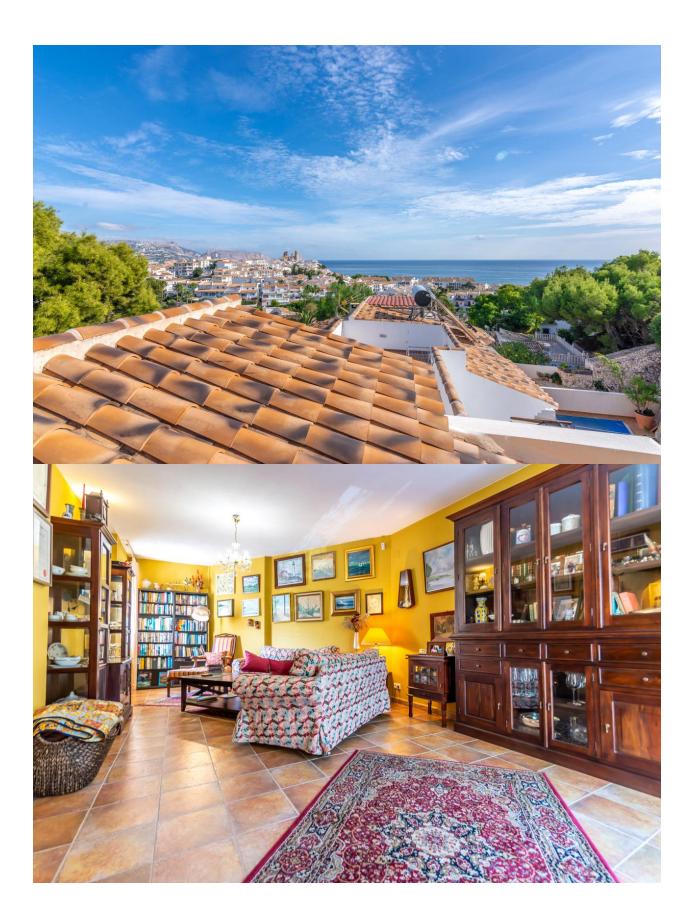

## **BESCHRIJVING**

Magnificent corner townhouse located just a step away from the center of Altea, just 500 meters from the Plaza de la Iglesia. The house is distributed in a spacious living room with a fireplace, a large independent kitchen with a dining room, three bedrooms, and two bathrooms, a second living room and a guest kitchen, a wine cellar, a large garage with capacity for two cars and a storage room. The property has several very sunny terraces with beautiful views of the sea and the mountains. It has air conditioning for hot / cold splits.