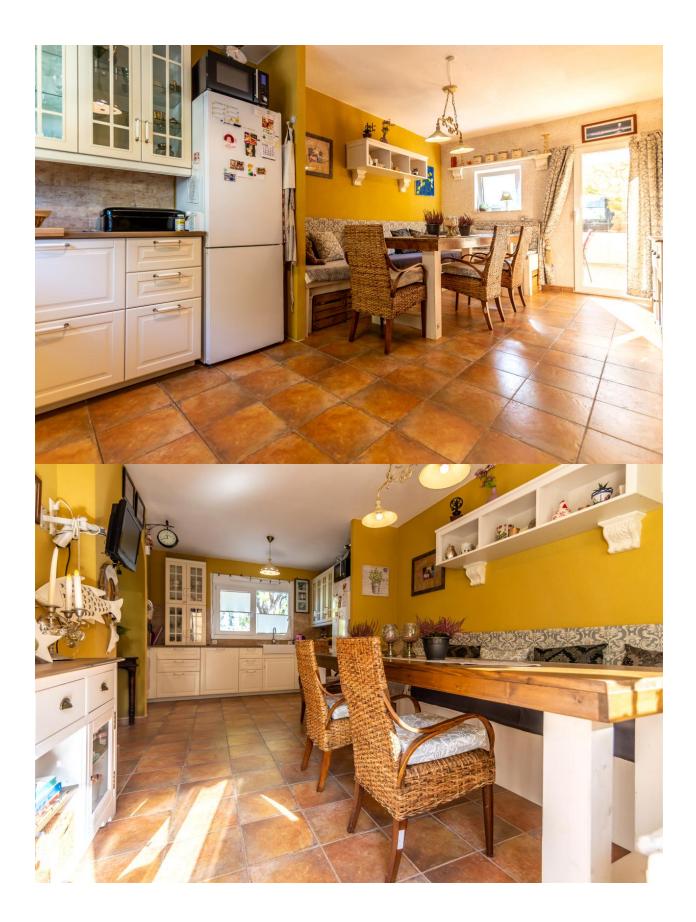

## **BESCHRIJVING**

Magnificent corner townhouse located just a step away from the center of Altea, just 500 meters from the Plaza de la Iglesia. The house is distributed in a spacious living room with a fireplace, a large independent kitchen with a dining room, three bedrooms, and two bathrooms, a second living room and a guest kitchen, a wine cellar, a large garage with capacity for two cars and a storage room. The property has several very sunny terraces with beautiful views of the sea and the mountains. It has air conditioning for hot / cold splits.