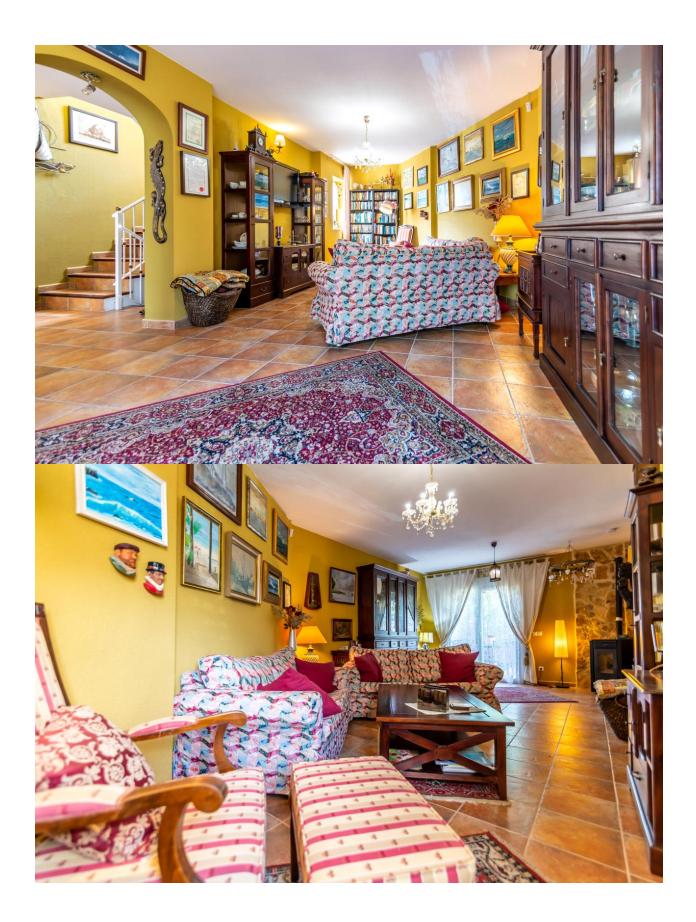

## **BESCHRIJVING**

Magnificent corner townhouse located just a step away from the center of Altea, just 500 meters from the Plaza de la Iglesia. The house is distributed in a spacious living room with a fireplace, a large independent kitchen with a dining room, three bedrooms, and two bathrooms, a second living room and a guest kitchen, a wine cellar, a large garage with capacity for two cars and a storage room. The property has several very sunny terraces with beautiful views of the sea and the mountains. It has air conditioning for hot / cold splits.