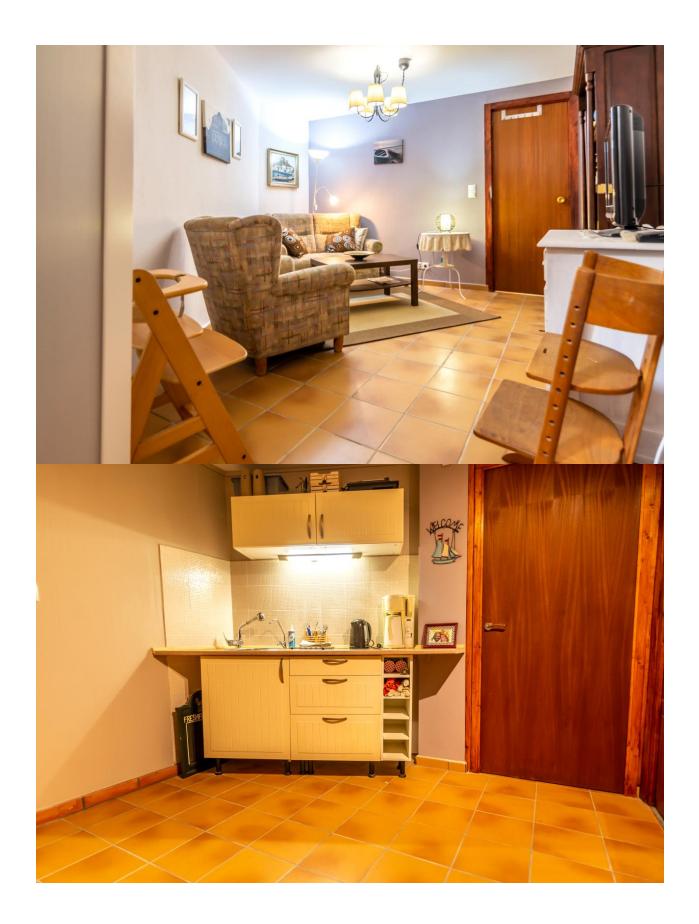

## **BESCHRIJVING**

Magnificent corner townhouse located just a step away from the center of Altea, just 500 meters from the Plaza de la Iglesia. The house is distributed in a spacious living room with a fireplace, a large independent kitchen with a dining room, three bedrooms, and two bathrooms, a second living room and a guest kitchen, a wine cellar, a large garage with capacity for two cars and a storage room. The property has several very sunny terraces with beautiful views of the sea and the mountains. It has air conditioning for hot / cold splits.