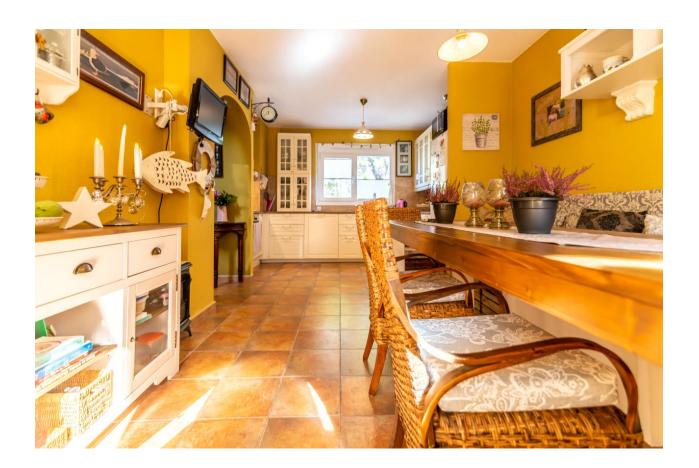

## **BESCHRIJVING**

Magnificent corner townhouse located just a step away from the center of Altea, just 500 meters from the Plaza de la Iglesia. The house is distributed in a spacious living room with a fireplace, a large independent kitchen with a dining room, three bedrooms, and two bathrooms, a second living room and a guest kitchen, a wine cellar, a large garage with capacity for two cars and a storage room. The property has several very sunny terraces with beautiful views of the sea and the mountains. It has air conditioning for hot / cold splits.