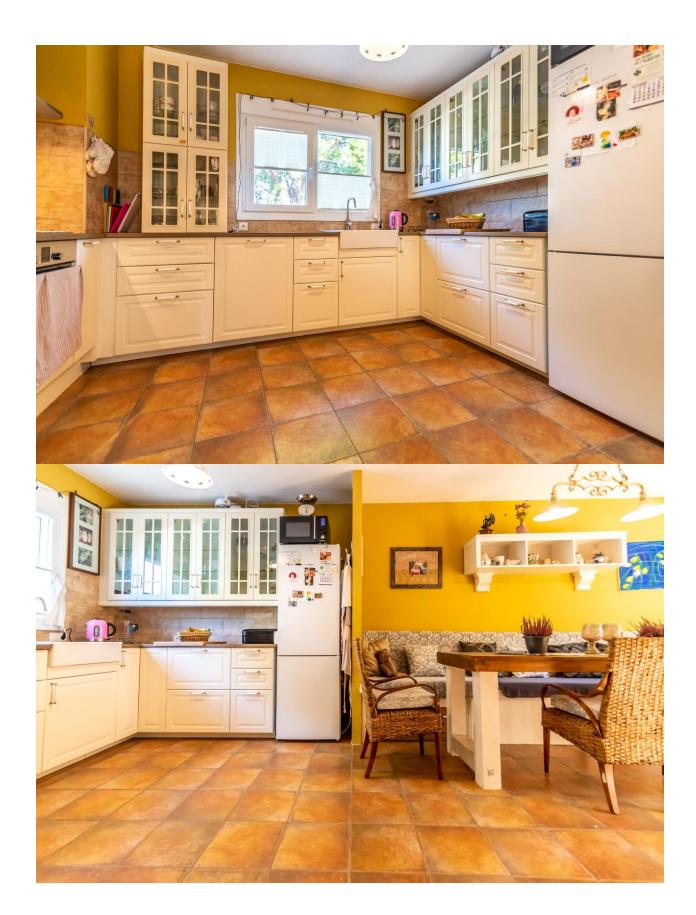

## **BESCHRIJVING**

Magnificent corner townhouse located just a step away from the center of Altea, just 500 meters from the Plaza de la Iglesia. The house is distributed in a spacious living room with a fireplace, a large independent kitchen with a dining room, three bedrooms, and two bathrooms, a second living room and a guest kitchen, a wine cellar, a large garage with capacity for two cars and a storage room. The property has several very sunny terraces with beautiful views of the sea and the mountains. It has air conditioning for hot / cold splits.