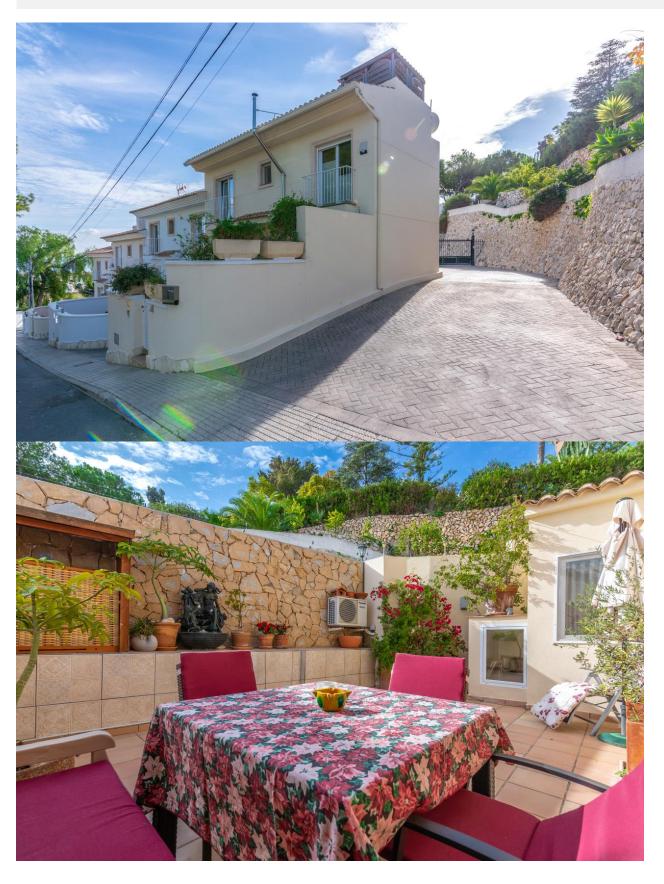

## **BESCHRIJVING**

Magnificent corner townhouse located just a step away from the center of Altea, just 500 meters from the Plaza de la Iglesia. The house is distributed in a spacious living room with a fireplace, a large independent kitchen with a dining room, three bedrooms, and two bathrooms, a second living room and a guest kitchen, a wine cellar, a large garage with capacity for two cars and a storage room. The property has several very sunny terraces with beautiful views of the sea and the mountains. It has air conditioning for hot / cold splits.