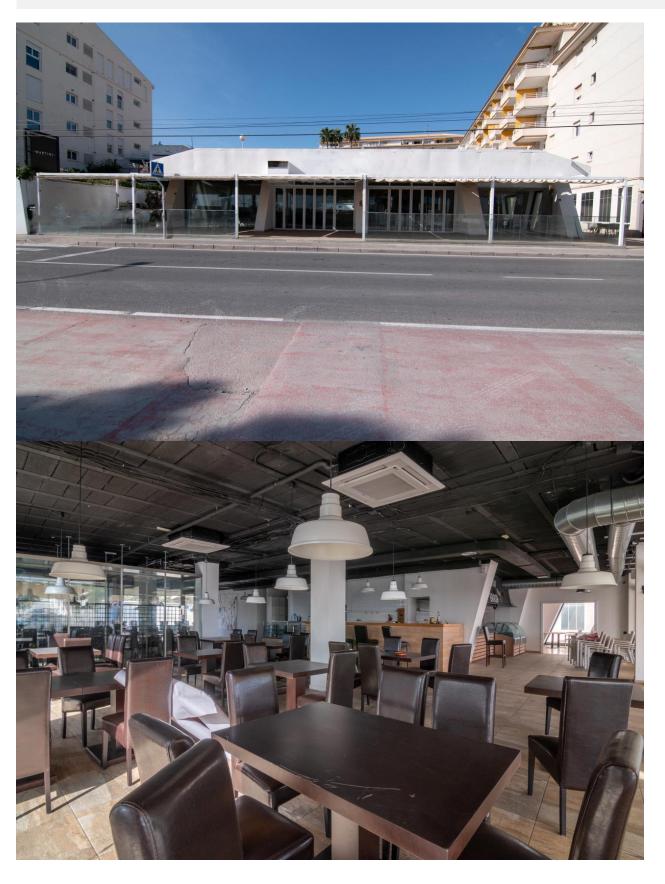

## **BESCHRIJVING**

Fantastic place located in a privileged place between Altea and Albir, it is located in front of the promenade that connects these two towns. The place has many possibilities, since it has a large capacity, which allows it to have a large capacity of customers. It is delivered fully equipped to operate as a restaurant. This has a magnificent terrace that surrounds the restaurant, inside we find a bathroom, four toilets, as well as a kitchen along with a large warehouse, at the back of the premises there is a door that allows you to unload the merchandise without any Type of problem.