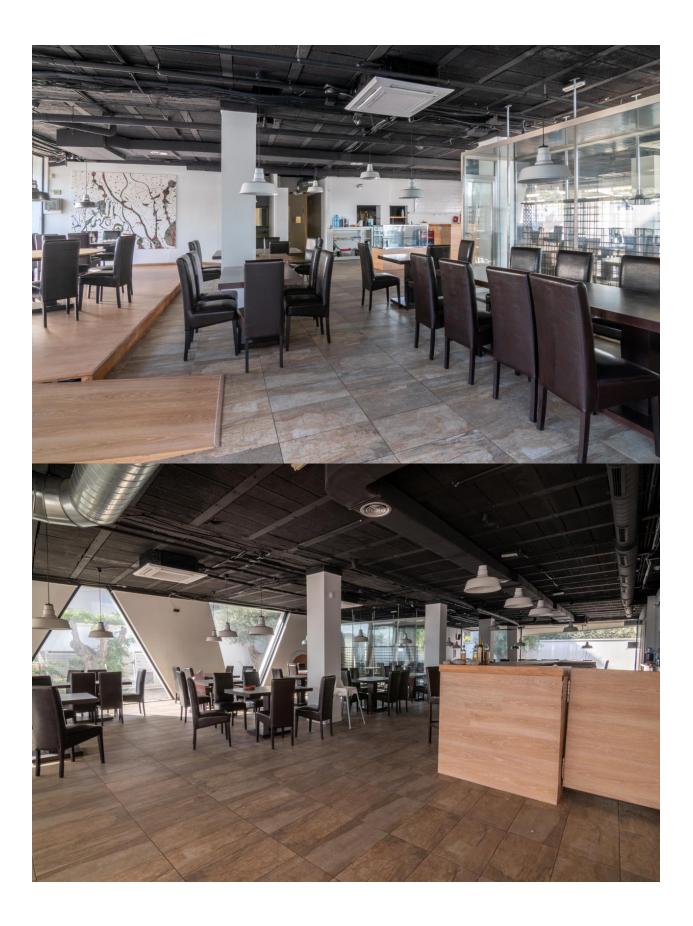

## **BESCHRIJVING**

Fantastic place located in a privileged place between Altea and Albir, it is located in front of the promenade that connects these two towns. The place has many possibilities, since it has a large capacity, which allows it to have a large capacity of customers. It is delivered fully equipped to operate as a restaurant. This has a magnificent terrace that surrounds the restaurant, inside we find a bathroom, four toilets, as well as a kitchen along with a large warehouse, at the back of the premises there is a door that allows you to unload the merchandise without any Type of problem.