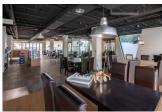

## **BESCHRIJVING**

Fantastic place located in a privileged place between Altea and Albir, it is located in front of the promenade that connects these two towns. The place has many possibilities, since it has a large capacity, which allows it to have a large capacity of customers. It is delivered fully equipped to operate as a restaurant. This has a magnificent terrace that surrounds the restaurant, inside we find a bathroom, four toilets, as well as a kitchen along with a large warehouse, at the back of the premises there is a door that allows you to unload the merchandise without any Type of problem.