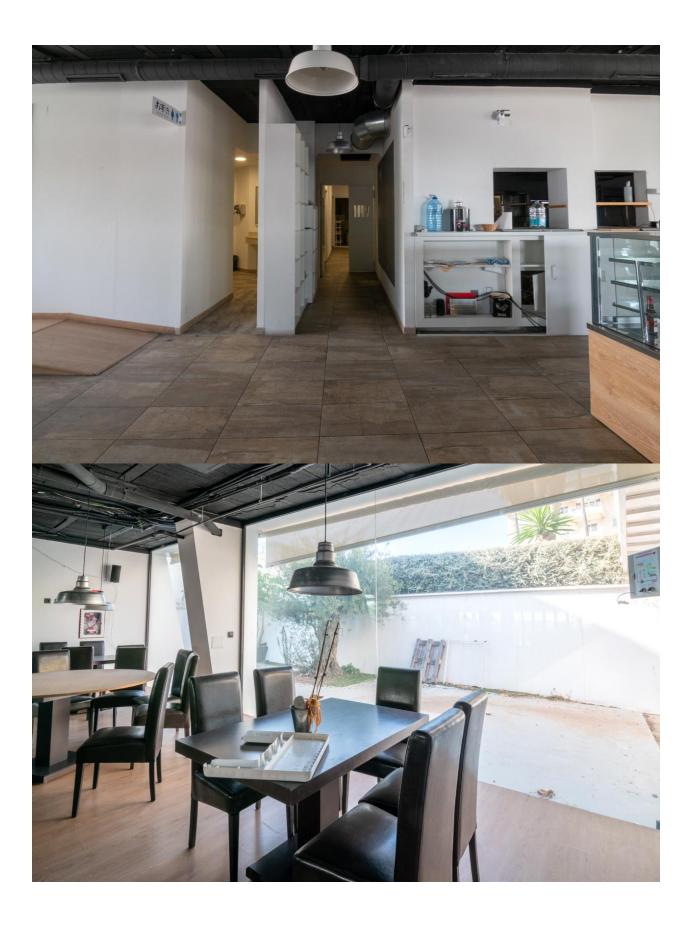

## **BESCHRIJVING**

Fantastic place located in a privileged place between Altea and Albir, it is located in front of the promenade that connects these two towns. The place has many possibilities, since it has a large capacity, which allows it to have a large capacity of customers. It is delivered fully equipped to operate as a restaurant. This has a magnificent terrace that surrounds the restaurant, inside we find a bathroom, four toilets, as well as a kitchen along with a large warehouse, at the back of the premises there is a door that allows you to unload the merchandise without any Type of problem.