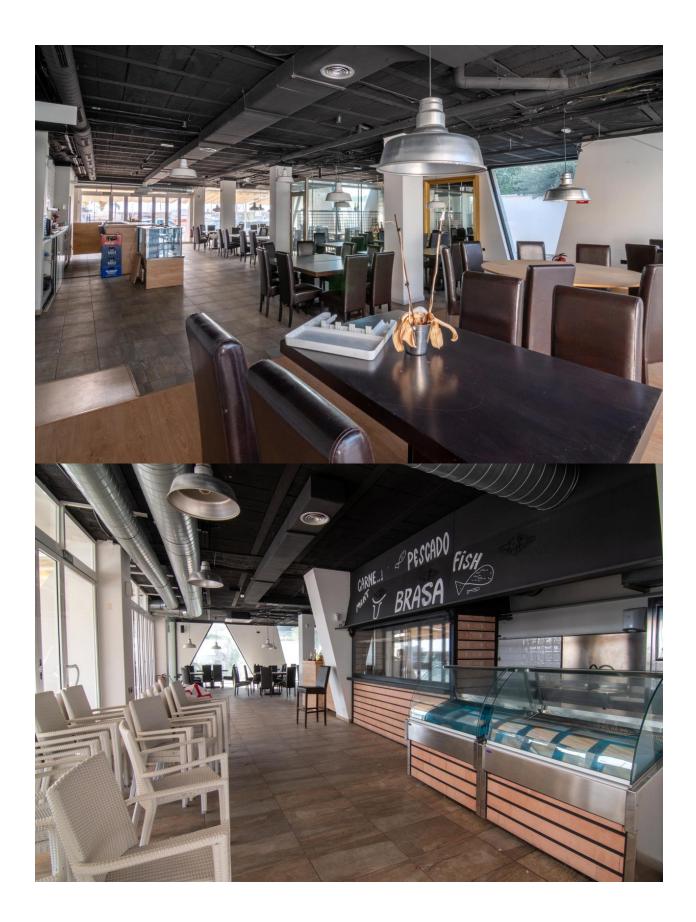

## **BESCHRIJVING**

Fantastic place located in a privileged place between Altea and Albir, it is located in front of the promenade that connects these two towns. The place has many possibilities, since it has a large capacity, which allows it to have a large capacity of customers. It is delivered fully equipped to operate as a restaurant. This has a magnificent terrace that surrounds the restaurant, inside we find a bathroom, four toilets, as well as a kitchen along with a large warehouse, at the back of the premises there is a door that allows you to unload the merchandise without any Type of problem.