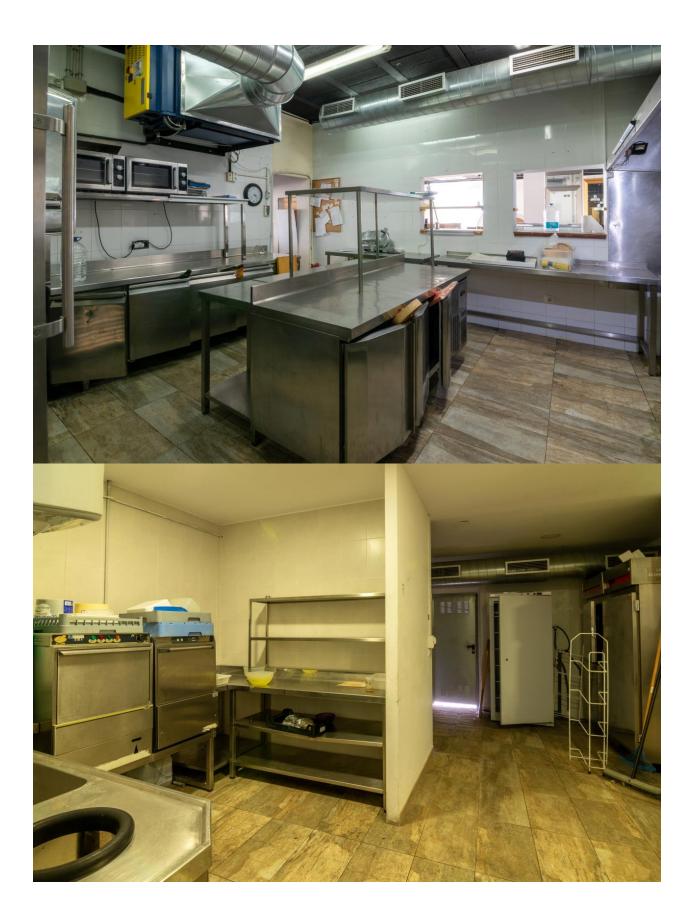

## **BESCHRIJVING**

Fantastic place located in a privileged place between Altea and Albir, it is located in front of the promenade that connects these two towns. The place has many possibilities, since it has a large capacity, which allows it to have a large capacity of customers. It is delivered fully equipped to operate as a restaurant. This has a magnificent terrace that surrounds the restaurant, inside we find a bathroom, four toilets, as well as a kitchen along with a large warehouse, at the back of the premises there is a door that allows you to unload the merchandise without any Type of problem.