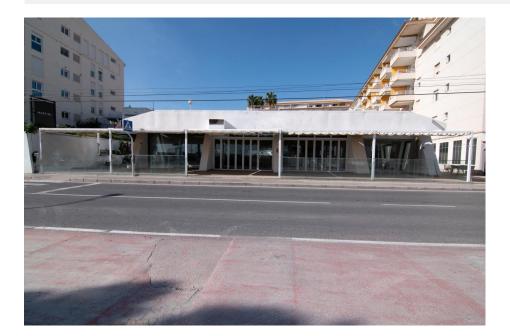

REF: #8830 ALTEA

| INFO           |                |
|----------------|----------------|
| PRIJS:         | 1.580.000 €    |
| TYPE HUIS:     | Bedrijfspanden |
| PLAATS:        | Altea          |
| SLAAPKAMERS:   | 1              |
| Badkamers:     | 4              |
| Build ( m2 ):  | 496            |
| Plot ( m2 ):   | -              |
| Terras ( m2 ): | -              |
| Years:         | -              |
| Floor:         | -              |
| bericht        | -              |

## **BESCHRIJVING**

Fantastic place located in a privileged place between Altea and Albir, it is located in front of the promenade that connects these two towns. The place has many possibilities, since it has a large capacity, which allows it to have a large capacity of customers. It is delivered fully equipped to operate as a restaurant. This has a magnificent terrace that surrounds the restaurant, inside we find a bathroom, four toilets, as well as a kitchen along with a large warehouse, at the back of the premises there is a door that allows you to unload the merchandise without any Type of problem.