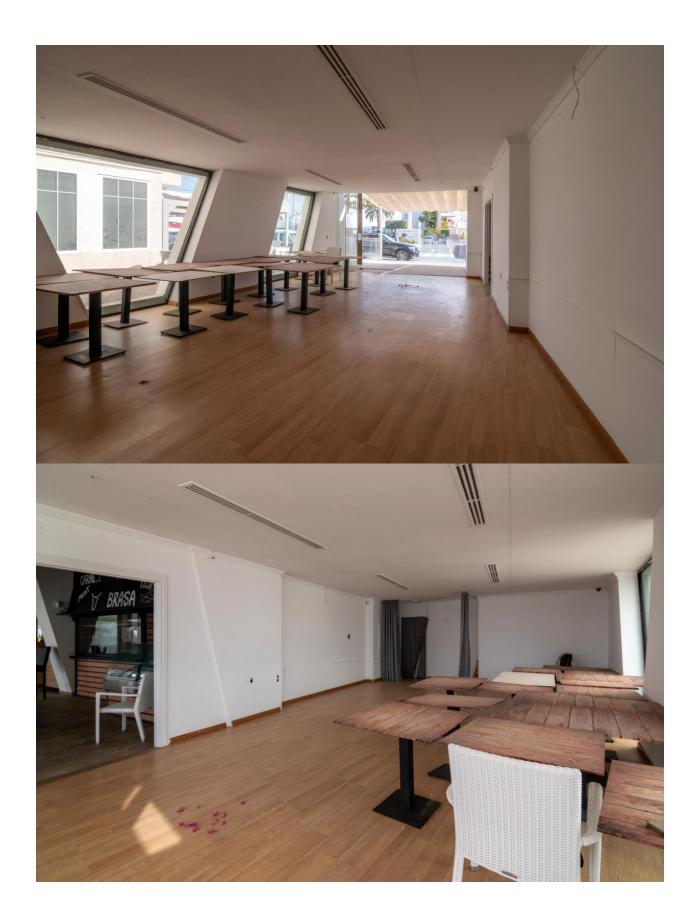

## **BESCHRIJVING**

Fantastic place located in a privileged place between Altea and Albir, it is located in front of the promenade that connects these two towns. The place has many possibilities, since it has a large capacity, which allows it to have a large capacity of customers. It is delivered fully equipped to operate as a restaurant. This has a magnificent terrace that surrounds the restaurant, inside we find a bathroom, four toilets, as well as a kitchen along with a large warehouse, at the back of the premises there is a door that allows you to unload the merchandise without any Type of problem.