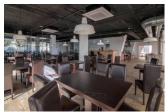

## **BESCHRIJVING**

Fantastic place located in a privileged place between Altea and Albir, it is located in front of the promenade that connects these two towns. The place has many possibilities, since it has a large capacity, which allows it to have a large capacity of customers. It is delivered fully equipped to operate as a restaurant. This has a magnificent terrace that surrounds the restaurant, inside we find a bathroom, four toilets, as well as a kitchen along with a large warehouse, at the back of the premises there is a door that allows you to unload the merchandise without any Type of problem.