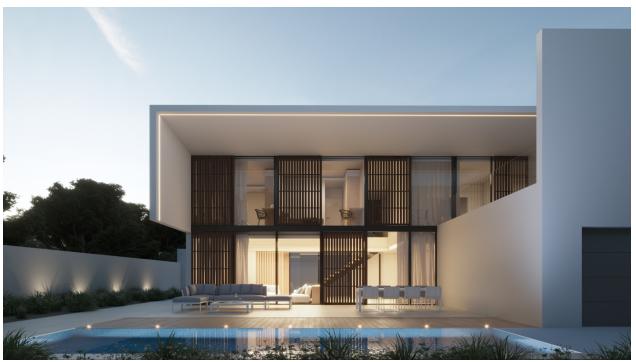

## **BESCHRIJVING**

Deze exclusieve moderne designvilla in Playa de Albir, Alfàs del Pi, Costa Blanca, is een nieuw gebouwde woning die luxe, comfort en een onovertroffen locatie combineert, op slechts 15 minuten lopen van het strand, met oplevering gepland voor december 2024. De woning heeft een bebouwde oppervlakte van 339 m² op een perceel van 480 m², met een mediterrane tuin en een verwarmd zwembad. Op de begane grond, een open ruimte die een woonkamer, eetkamer en keuken combineert met grote ramen en een dubbele hoogte die het hele huis vult met natuurlijk licht, het interieur met het exterieur verbindt via binnenpatio's, evenals een garage met directe toegang tot het huis. Op de eerste verdieping zijn er 3 slaapkamers met eigen badkamer met toegang tot een eigen terras en een spectaculair solarium met uitzicht op Puig Campana, de Sierra Bernia en de Sierra Helada. De semikelderverdieping biedt 90 m² aanpasbare ruimte voor een

fitnessruimte, speelkamer of meer slaapkamers. Tot de opvallende kenmerken behoren vloerverwarming, warmkoud airconditioning , domoticasysteem en alarm, evenals afwerkingen van topkwaliteit. Deze villa biedt een bevoorrechte omgeving met een eigentijds design en alle nodige voorzieningen voor maximaal comfort. Neem contact met ons op voor meer informatie of om een bezichtiging te regelen en uw nieuwe luxe woning te ontdekken!