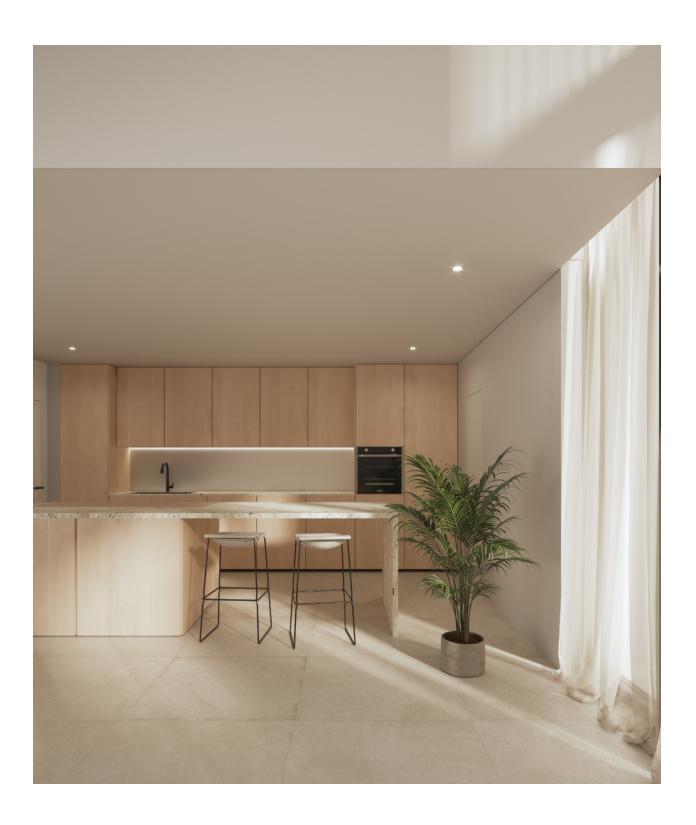

## **BESCHRIJVING**

Deze exclusieve moderne designvilla in Playa de Albir, Alfàs del Pi, Costa Blanca, is een nieuw gebouwde woning die luxe, comfort en een onovertroffen locatie combineert, op slechts 15 minuten lopen van het strand, met oplevering gepland voor december 2024. De woning heeft een bebouwde oppervlakte van 339 m² op een perceel van 480 m², met een mediterrane tuin en een verwarmd zwembad. Op de begane grond, een open ruimte die een woonkamer, eetkamer en keuken combineert met grote ramen en een dubbele hoogte die het hele huis vult met natuurlijk licht, het interieur met het exterieur verbindt via binnenpatio's, evenals een garage met directe toegang tot het huis. Op de eerste verdieping zijn er 3 slaapkamers met eigen badkamer met toegang tot een eigen terras en een spectaculair solarium met uitzicht op Puig Campana, de Sierra Bernia en de Sierra Helada. De semikelderverdieping biedt 90 m² aanpasbare ruimte voor een

fitnessruimte, speelkamer of meer slaapkamers. Tot de opvallende kenmerken behoren vloerverwarming, warmkoud airconditioning , domoticasysteem en alarm, evenals afwerkingen van topkwaliteit. Deze villa biedt een bevoorrechte omgeving met een eigentijds design en alle nodige voorzieningen voor maximaal comfort. Neem contact met ons op voor meer informatie of om een bezichtiging te regelen en uw nieuwe luxe woning te ontdekken!