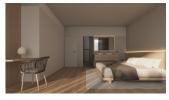

## **BESCHRIJVING**

Deze exclusieve moderne designvilla in Playa de Albir, Alfàs del Pi, Costa Blanca, is een nieuw gebouwde woning die luxe, comfort en een onovertroffen locatie combineert, op slechts 15 minuten lopen van het strand, met oplevering gepland voor december 2024. De woning heeft een bebouwde oppervlakte van 339 m² op een perceel van 480 m², met een mediterrane tuin en een verwarmd zwembad. Op de begane grond, een open ruimte die een woonkamer, eetkamer en keuken combineert met grote ramen en een dubbele hoogte die het hele huis vult met natuurlijk licht, het interieur met het exterieur verbindt via binnenpatio's, evenals een garage met directe toegang tot het huis. Op de eerste verdieping zijn er 3 slaapkamers met eigen badkamer met toegang tot een eigen terras en een spectaculair solarium met uitzicht op Puig Campana, de Sierra Bernia en de Sierra Helada. De semikelderverdieping biedt 90 m² aanpasbare ruimte voor een

| VIVIENDA                          | 2                    |  |
|-----------------------------------|----------------------|--|
| Estancia                          | Superficies útiles   |  |
| Planta Primera                    |                      |  |
| EXTERIOR                          |                      |  |
| Terraza garaje cubierta           | 13,13 m <sup>2</sup> |  |
| Terraza garaje descubierto        | 12,79 m²             |  |
| Patio escalera acceso<br>solárium | 5,27 m²              |  |
| TOTAL ÚTIL:                       | 31,19 m²             |  |
| INTERIOR                          |                      |  |
| Pasillo P1                        | 9,28 m²              |  |
| Dormitorio 1                      | 18,13 m²             |  |
| Baño 1                            | 5,11 m²              |  |
| Dormitorio 2                      | 11,89 m²             |  |
| Baño 2                            | 3,05 m²              |  |
| Dormitorio 3                      | 17,75 m <sup>2</sup> |  |
| Baño 3                            | 3,66 m²              |  |
| Doble altura escalera             | 3,38 m²              |  |
| Doble altura comedor              | 7,58 m²              |  |
| TOTAL ÚTIL:                       | 79,83 m²             |  |