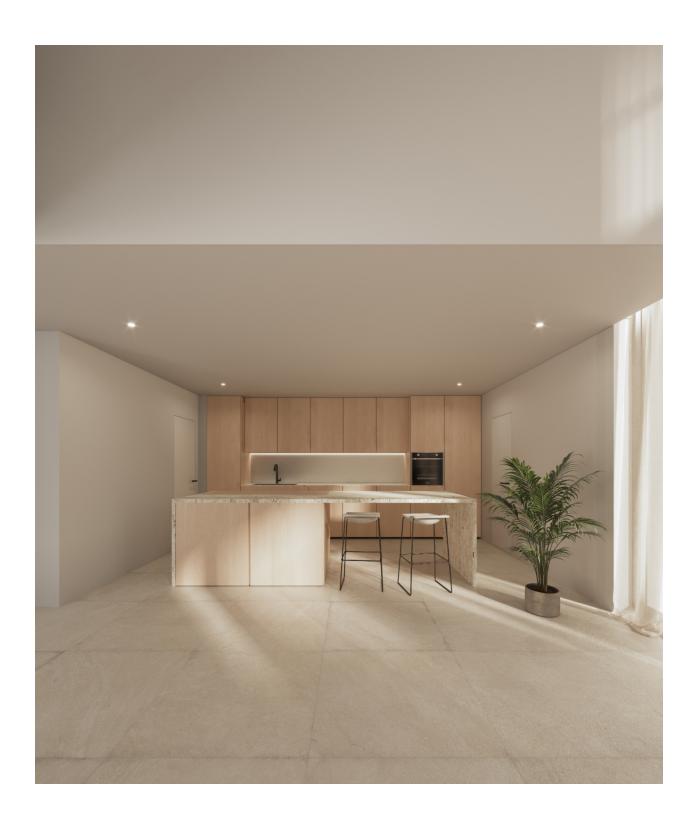

## **BESCHRIJVING**

Deze exclusieve moderne designvilla in Playa de Albir, Alfàs del Pi, Costa Blanca, is een nieuw gebouwde woning die luxe, comfort en een onovertroffen locatie combineert, op slechts 15 minuten lopen van het strand, met oplevering gepland voor december 2024. De woning heeft een bebouwde oppervlakte van 339 m² op een perceel van 480 m², met een mediterrane tuin en een verwarmd zwembad. Op de begane grond, een open ruimte die een woonkamer, eetkamer en keuken combineert met grote ramen en een dubbele hoogte die het hele huis vult met natuurlijk licht, het interieur met het exterieur verbindt via binnenpatio's, evenals een garage met directe toegang tot het huis. Op de eerste verdieping zijn er 3 slaapkamers met eigen badkamer met toegang tot een eigen terras en een spectaculair solarium met uitzicht op Puig Campana, de Sierra Bernia en de Sierra Helada. De semikelderverdieping biedt 90 m² aanpasbare ruimte voor een

fitnessruimte, speelkamer of meer slaapkamers. Tot de opvallende kenmerken behoren vloerverwarming, warmkoud airconditioning , domoticasysteem en alarm, evenals afwerkingen van topkwaliteit. Deze villa biedt een bevoorrechte omgeving met een eigentijds design en alle nodige voorzieningen voor maximaal comfort. Neem contact met ons op voor meer informatie of om een bezichtiging te regelen en uw nieuwe luxe woning te ontdekken!