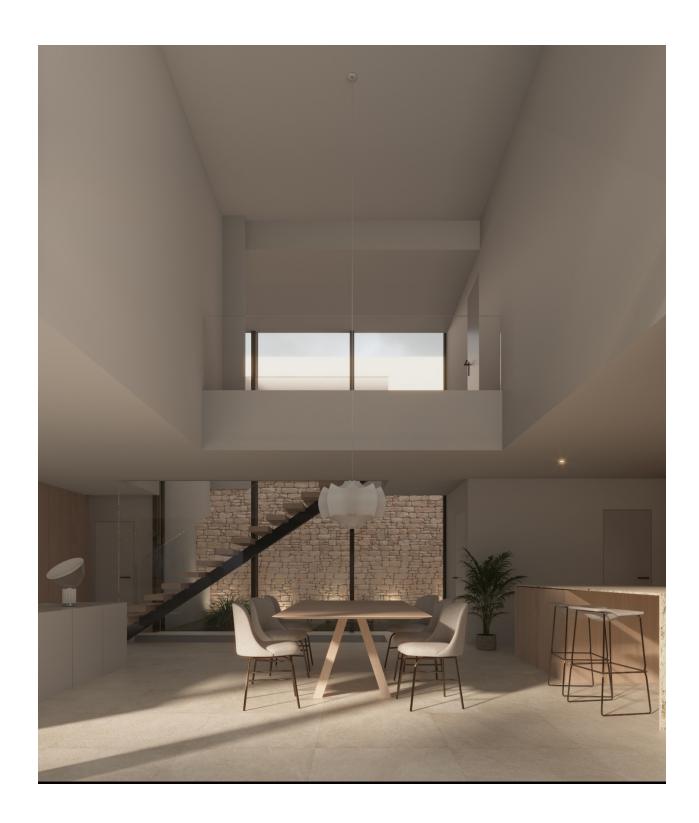

## **BESCHRIJVING**

Deze exclusieve moderne designvilla in Playa de Albir, Alfàs del Pi, Costa Blanca, is een nieuw gebouwde woning die luxe, comfort en een onovertroffen locatie combineert, op slechts 15 minuten lopen van het strand, met oplevering gepland voor december 2024. De woning heeft een bebouwde oppervlakte van 339 m² op een perceel van 480 m², met een mediterrane tuin en een verwarmd zwembad. Op de begane grond, een open ruimte die een woonkamer, eetkamer en keuken combineert met grote ramen en een dubbele hoogte die het hele huis vult met natuurlijk licht, het interieur met het exterieur verbindt via binnenpatio's, evenals een garage met directe toegang tot het huis. Op de eerste verdieping zijn er 3 slaapkamers met eigen badkamer met toegang tot een eigen terras en een spectaculair solarium met uitzicht op Puig Campana, de Sierra Bernia en de Sierra Helada. De semikelderverdieping biedt 90 m² aanpasbare ruimte voor een

fitnessruimte, speelkamer of meer slaapkamers. Tot de opvallende kenmerken behoren vloerverwarming, warmkoud airconditioning , domoticasysteem en alarm, evenals afwerkingen van topkwaliteit. Deze villa biedt een bevoorrechte omgeving met een eigentijds design en alle nodige voorzieningen voor maximaal comfort. Neem contact met ons op voor meer informatie of om een bezichtiging te regelen en uw nieuwe luxe woning te ontdekken!