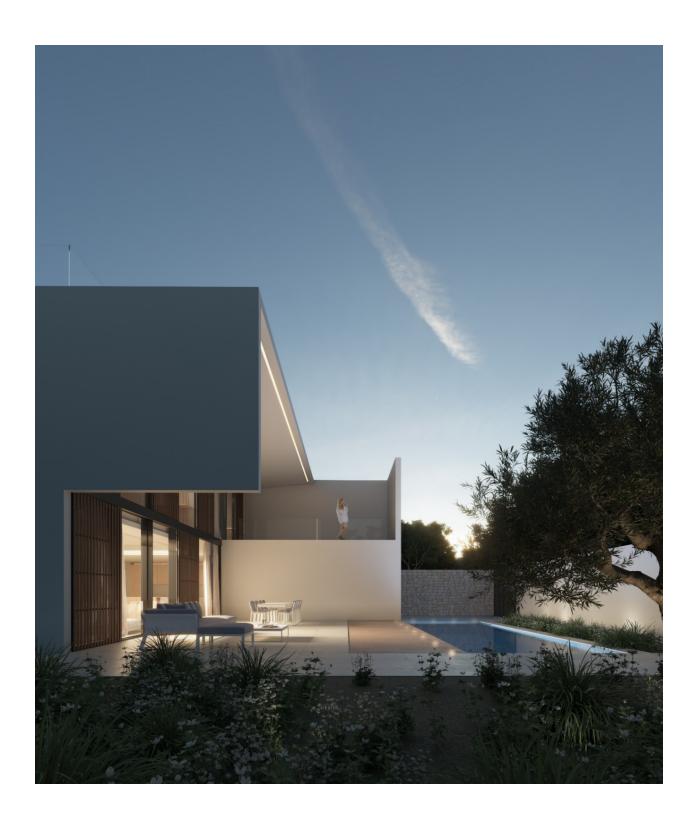

## **BESCHRIJVING**

Deze exclusieve moderne designvilla in Playa de Albir, Alfàs del Pi, Costa Blanca, is een nieuw gebouwde woning die luxe, comfort en een onovertroffen locatie combineert, op slechts 15 minuten lopen van het strand, met oplevering gepland voor december 2024. De woning heeft een bebouwde oppervlakte van 339 m² op een perceel van 480 m², met een mediterrane tuin en een verwarmd zwembad. Op de begane grond, een open ruimte die een woonkamer, eetkamer en keuken combineert met grote ramen en een dubbele hoogte die het hele huis vult met natuurlijk licht, het interieur met het exterieur verbindt via binnenpatio's, evenals een garage met directe toegang tot het huis. Op de eerste verdieping zijn er 3 slaapkamers met eigen badkamer met toegang tot een eigen terras en een spectaculair solarium met uitzicht op Puig Campana, de Sierra Bernia en de Sierra Helada. De semikelderverdieping biedt 90 m² aanpasbare ruimte voor een

fitnessruimte, speelkamer of meer slaapkamers. Tot de opvallende kenmerken behoren vloerverwarming, warmkoud airconditioning , domoticasysteem en alarm, evenals afwerkingen van topkwaliteit. Deze villa biedt een bevoorrechte omgeving met een eigentijds design en alle nodige voorzieningen voor maximaal comfort. Neem contact met ons op voor meer informatie of om een bezichtiging te regelen en uw nieuwe luxe woning te ontdekken!