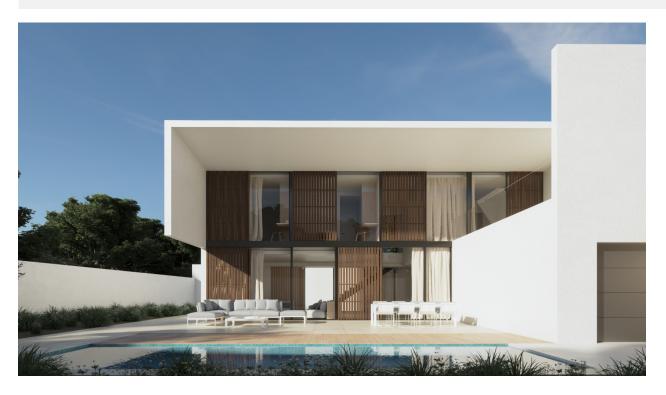

## **BESCHRIJVING**

Deze exclusieve moderne designvilla in Playa de Albir, Alfàs del Pi, Costa Blanca, is een nieuw gebouwde woning die luxe, comfort en een onovertroffen locatie combineert, op slechts 15 minuten lopen van het strand, met oplevering gepland voor december 2024. De woning heeft een bebouwde oppervlakte van 339 m² op een perceel van 480 m², met een mediterrane tuin en een verwarmd zwembad. Op de begane grond, een open ruimte die een woonkamer, eetkamer en keuken combineert met grote ramen en een dubbele hoogte die het hele huis vult met natuurlijk licht, het interieur met het exterieur verbindt via binnenpatio's, evenals een garage met directe toegang tot het huis. Op de eerste verdieping zijn er 3 slaapkamers met eigen badkamer met toegang tot een eigen terras en een spectaculair solarium met uitzicht op Puig Campana, de Sierra Bernia en de Sierra Helada. De semikelderverdieping biedt 90 m² aanpasbare ruimte voor een