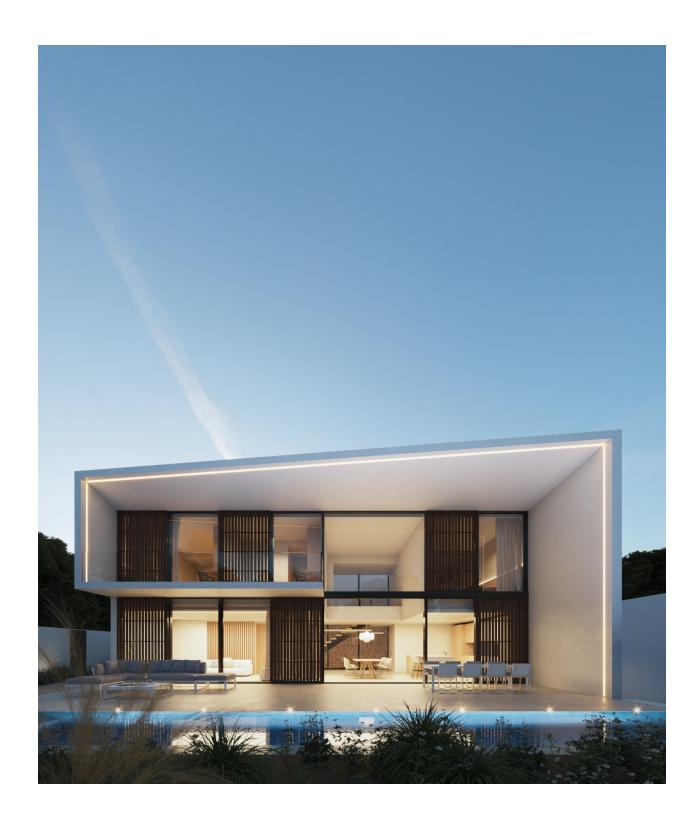

## **BESCHRIJVING**

Deze exclusieve moderne designvilla in Playa de Albir, Alfàs del Pi, Costa Blanca, is een nieuw gebouwde woning die luxe, comfort en een onovertroffen locatie combineert, op slechts 15 minuten lopen van het strand, met oplevering gepland voor december 2024. De woning heeft een bebouwde oppervlakte van 339 m² op een perceel van 480 m², met een mediterrane tuin en een verwarmd zwembad. Op de begane grond, een open ruimte die een woonkamer, eetkamer en keuken combineert met grote ramen en een dubbele hoogte die het hele huis vult met natuurlijk licht, het interieur met het exterieur verbindt via binnenpatio's, evenals een garage met directe toegang tot het huis. Op de eerste verdieping zijn er 3 slaapkamers met eigen badkamer met toegang tot een eigen terras en een spectaculair solarium met uitzicht op Puig Campana, de Sierra Bernia en de Sierra Helada. De semikelderverdieping biedt 90 m² aanpasbare ruimte voor een