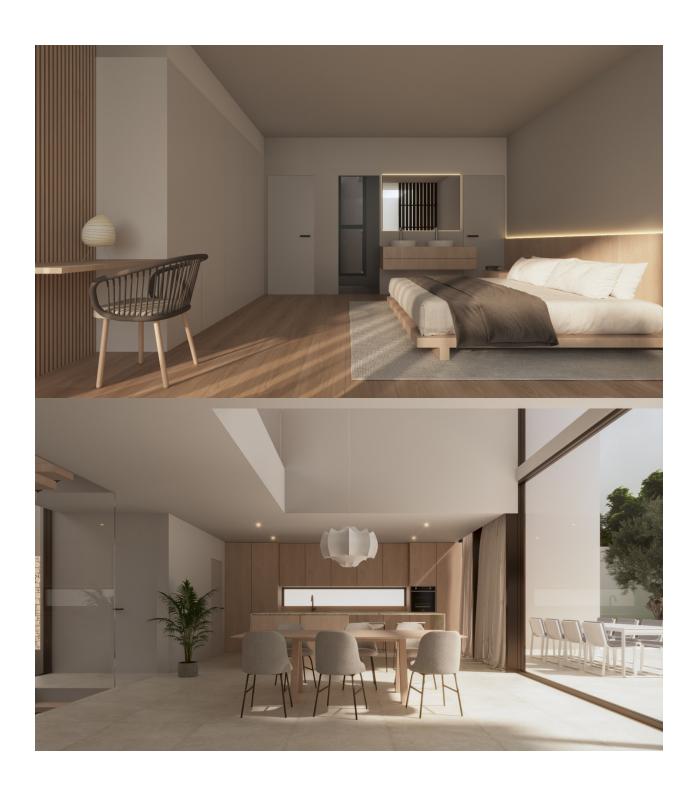

## **BESCHRIJVING**

Deze exclusieve moderne designvilla in Playa de Albir, Alfàs del Pi, Costa Blanca, is een nieuw gebouwde woning die luxe, comfort en een onovertroffen locatie combineert, op slechts 15 minuten lopen van het strand, met oplevering gepland voor december 2024. De woning heeft een bebouwde oppervlakte van 339 m² op een perceel van 480 m², met een mediterrane tuin en een verwarmd zwembad. Op de begane grond, een open ruimte die een woonkamer, eetkamer en keuken combineert met grote ramen en een dubbele hoogte die het hele huis vult met natuurlijk licht, het interieur met het exterieur verbindt via binnenpatio's, evenals een garage met directe toegang tot het huis. Op de eerste verdieping zijn er 3 slaapkamers met eigen badkamer met toegang tot een eigen terras en een spectaculair solarium met uitzicht op Puig Campana, de Sierra Bernia en de Sierra Helada. De semikelderverdieping biedt 90 m² aanpasbare ruimte voor een

fitnessruimte, speelkamer of meer slaapkamers. Tot de opvallende kenmerken behoren vloerverwarming, warmkoud airconditioning , domoticasysteem en alarm, evenals afwerkingen van topkwaliteit. Deze villa biedt een bevoorrechte omgeving met een eigentijds design en alle nodige voorzieningen voor maximaal comfort. Neem contact met ons op voor meer informatie of om een bezichtiging te regelen en uw nieuwe luxe woning te ontdekken!