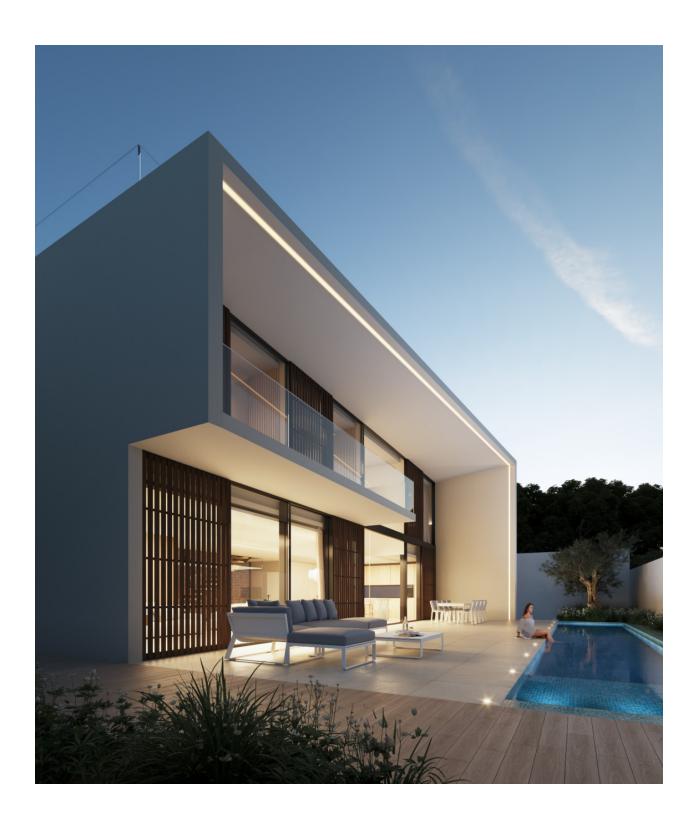

## **BESCHRIJVING**

Deze exclusieve moderne designvilla in Playa de Albir, Alfàs del Pi, Costa Blanca, is een nieuw gebouwde woning die luxe, comfort en een onovertroffen locatie combineert, op slechts 15 minuten lopen van het strand, met oplevering gepland voor december 2024. De woning heeft een bebouwde oppervlakte van 339 m² op een perceel van 480 m², met een mediterrane tuin en een verwarmd zwembad. Op de begane grond, een open ruimte die een woonkamer, eetkamer en keuken combineert met grote ramen en een dubbele hoogte die het hele huis vult met natuurlijk licht, het interieur met het exterieur verbindt via binnenpatio's, evenals een garage met directe toegang tot het huis. Op de eerste verdieping zijn er 3 slaapkamers met eigen badkamer met toegang tot een eigen terras en een spectaculair solarium met uitzicht op Puig Campana, de Sierra Bernia en de Sierra Helada. De semikelderverdieping biedt 90 m² aanpasbare ruimte voor een

fitnessruimte, speelkamer of meer slaapkamers. Tot de opvallende kenmerken behoren vloerverwarming, warmkoud airconditioning , domoticasysteem en alarm, evenals afwerkingen van topkwaliteit. Deze villa biedt een bevoorrechte omgeving met een eigentijds design en alle nodige voorzieningen voor maximaal comfort. Neem contact met ons op voor meer informatie of om een bezichtiging te regelen en uw nieuwe luxe woning te ontdekken!