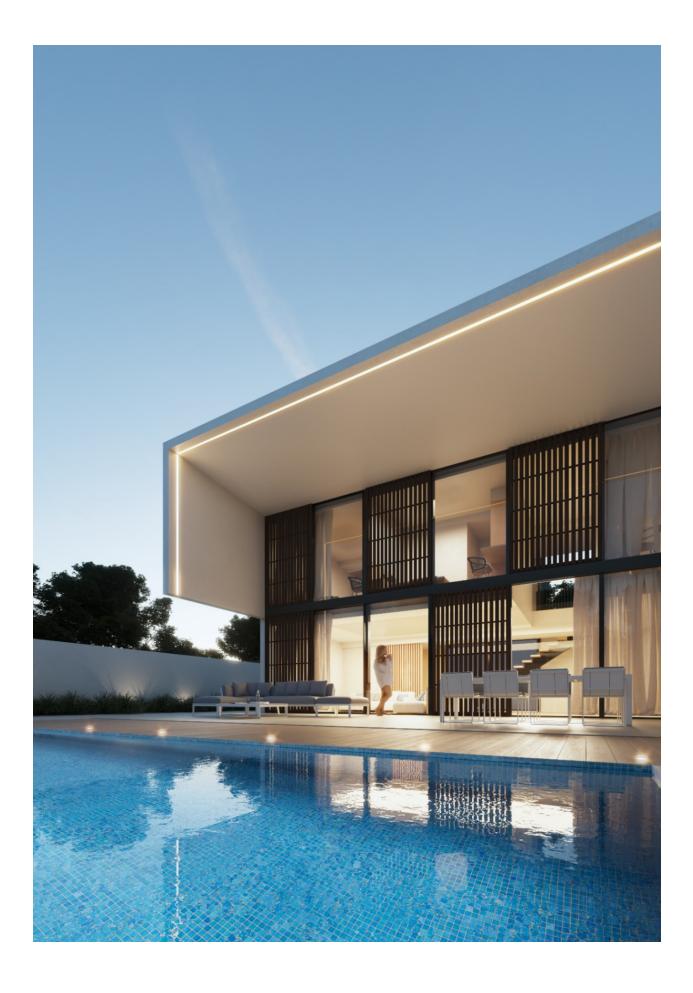

## **BESCHRIJVING**

Deze exclusieve moderne designvilla in Playa de Albir, Alfàs del Pi, Costa Blanca, is een nieuw gebouwde woning die luxe, comfort en een onovertroffen locatie combineert, op slechts 15 minuten lopen van het strand, met oplevering gepland voor december 2024. De woning heeft een bebouwde oppervlakte van 339 m² op een perceel van 480 m², met een mediterrane tuin en een verwarmd zwembad. Op de begane grond, een open ruimte die een woonkamer, eetkamer en keuken combineert met grote ramen en een dubbele hoogte die het hele huis vult met natuurlijk licht, het interieur met het exterieur verbindt via binnenpatio's, evenals een garage met directe toegang tot het huis. Op de eerste verdieping zijn er 3 slaapkamers met eigen badkamer met toegang tot een eigen terras en een spectaculair solarium met uitzicht op Puig Campana, de Sierra Bernia en de Sierra Helada. De semikelderverdieping biedt 90 m² aanpasbare ruimte voor een