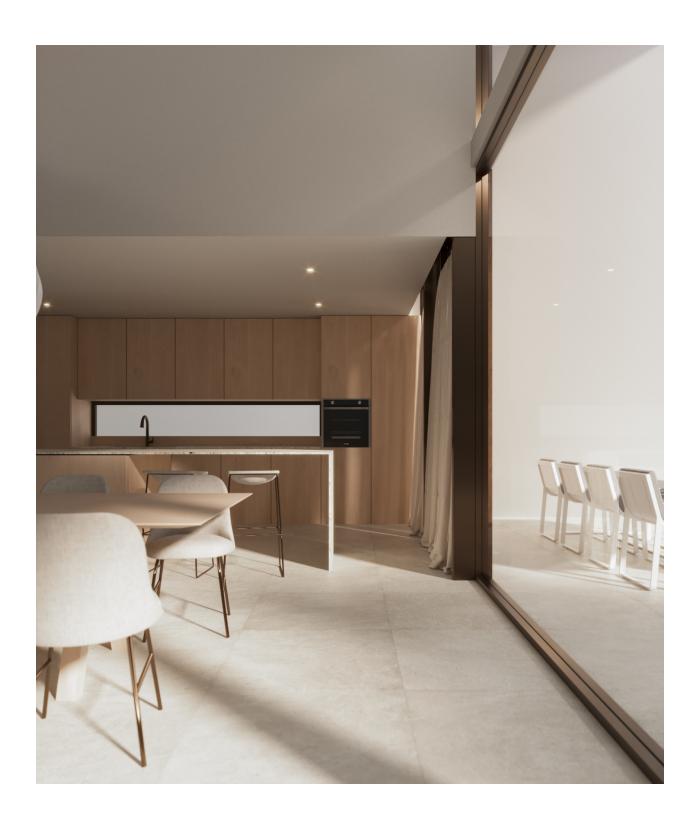

## **BESCHRIJVING**

Deze exclusieve moderne designvilla in Playa de Albir, Alfàs del Pi, Costa Blanca, is een nieuw gebouwde woning die luxe, comfort en een onovertroffen locatie combineert, op slechts 15 minuten lopen van het strand, met oplevering gepland voor december 2024. De woning heeft een bebouwde oppervlakte van 339 m² op een perceel van 480 m², met een mediterrane tuin en een verwarmd zwembad. Op de begane grond, een open ruimte die een woonkamer, eetkamer en keuken combineert met grote ramen en een dubbele hoogte die het hele huis vult met natuurlijk licht, het interieur met het exterieur verbindt via binnenpatio's, evenals een garage met directe toegang tot het huis. Op de eerste verdieping zijn er 3 slaapkamers met eigen badkamer met toegang tot een eigen terras en een spectaculair solarium met uitzicht op Puig Campana, de Sierra Bernia en de Sierra Helada. De semikelderverdieping biedt 90 m² aanpasbare ruimte voor een

fitnessruimte, speelkamer of meer slaapkamers. Tot de opvallende kenmerken behoren vloerverwarming, warmkoud airconditioning , domoticasysteem en alarm, evenals afwerkingen van topkwaliteit. Deze villa biedt een bevoorrechte omgeving met een eigentijds design en alle nodige voorzieningen voor maximaal comfort. Neem contact met ons op voor meer informatie of om een bezichtiging te regelen en uw nieuwe luxe woning te ontdekken!