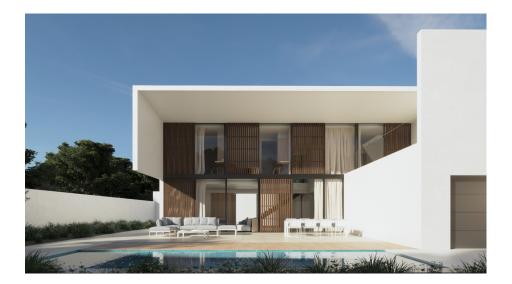

## **BESCHRIJVING**

Deze exclusieve moderne designvilla in Playa de Albir, Alfàs del Pi, Costa Blanca, is een nieuw gebouwde woning die luxe, comfort en een onovertroffen locatie combineert, op slechts 15 minuten lopen van het strand, met oplevering gepland voor december 2024. De woning heeft een bebouwde oppervlakte van 339 m² op een perceel van 480 m², met een mediterrane tuin en een verwarmd zwembad. Op de begane grond, een open ruimte die een woonkamer, eetkamer en keuken combineert met grote ramen en een dubbele hoogte die het hele huis vult met natuurlijk licht, het interieur met het exterieur verbindt via binnenpatio's, evenals een garage met directe toegang tot het huis. Op de eerste verdieping zijn er 3 slaapkamers met eigen badkamer met toegang tot een eigen terras en een spectaculair solarium met uitzicht op Puig Campana, de Sierra Bernia en de Sierra Helada. De semikelderverdieping biedt 90 m² aanpasbare ruimte voor een

fitnessruimte, speelkamer of meer slaapkamers. Tot de opvallende kenmerken behoren vloerverwarming, warmkoud airconditioning , domoticasysteem en alarm, evenals afwerkingen van topkwaliteit. Deze villa biedt een bevoorrechte omgeving met een eigentijds design en alle nodige voorzieningen voor maximaal comfort. Neem contact met ons op voor meer informatie of om een bezichtiging te regelen en uw nieuwe luxe woning te ontdekken!