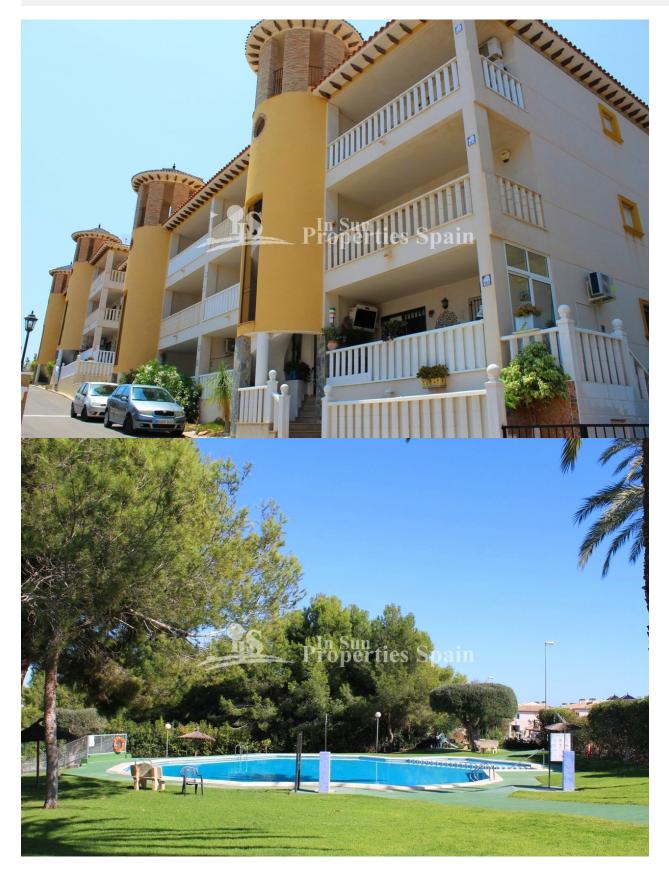

## BESCHRIJVING

**REF: # 8922** 

Close to Villamartin Plaza and Golf Course you will find this Ground Floor Apartment in Urb. PINADA GOLF. This 72m2 Apartment boasts 12m2 front terrace and 14m2 private patio. Internally the property offers a nice living space with lounge/dining area, separate kitchen and utility room. There are 2 good size bedrooms with fitted wardrobes and a bathroom. There is access to the communal pool and the potential for off street parking. Villamartín offers a wide range of services. For over 40 years it has been a golf tourist attraction and as it is expected from a residential complex of this standard all services are fully developed. The area is also known to have one of the healthiest climates in the world. Villamartin is also very close to renowned high standard international school El Limonar and the famous outdoor La Zenia Boulevard shopping and restaurant centre, the largest of its kind in southern Spain- shopping heaven!!There are many commercial centers including the well know Villamartin Plaza and La Fuente Centre along with many restaurants, fashion shops, supermarkets, banks, pharmacies etc. Villamartin was built round one of the most prestigious golf courses on the Costa BlancaVillamartín Golf Club- it is home to a Cosmopolitan and International community. Just a short distance away you can find 3 other golf courses such as Las Ramblas, Campoamor and La Finca. 3km from some of the best beaches in the region, open weekly markets, cinemas etc. Villamartín is approximately 50 minutes from Alicante Airport and 45 minutes from Murcia airport. By Train there are connections Madrid-Alicante (2:30 h) AVE Madrid-Murcia & Barcelona-Alicante (4.5 h)