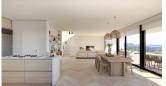

INFO

REF: #8985 BENITACHELL



| INFO           |             |
|----------------|-------------|
| PRIJS:         | 2.475.000 € |
| TYPE HUIS:     | Villa's     |
| PLAATS:        | Benitachell |
| SLAAPKAMERS:   | 4           |
| Badkamers:     | 5           |
| Build ( m2 ):  | 535         |
| Plot ( m2 ):   | 1.087       |
| Terras ( m2 ): | -           |
| Years:         | -           |
| Floor:         | -           |
| bericht        | -           |









## **BESCHRIJVING**

If there is a villa outstanding for its design and its bright spaces opening up to the sea, it is Villa La Isla. The most spectacular part is its impressive living/dining room with an open space and three different areas - the TV area, the living room and the dining room which connects to the large kitchen through a magnificent central island. All main rooms have access to the terrace of the pool and the porch so you can eat outside looking at the sea practically all year round. The main bedroom also merits special mentioning with an en-suite bathroom with a sink with two holes, bathtub and shower connected to the walk-in-closet and the relaxation zone. A design that brings comfort letting in light and the sun so you can wake up admiring the sea. In total, Villa