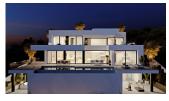

## **BESCHRIJVING**

If there is a villa outstanding for its design and its bright spaces opening up to the sea, it is Villa La Isla. The most spectacular part is its impressive living/dining room with an open space and three different areas - the TV area, the living room and the dining room which connects to the large kitchen through a magnificent central island. All main rooms have access to the terrace of the pool and the porch so you can eat outside looking at the sea practically all year round. The main bedroom also merits special mentioning with an en-suite bathroom with a sink with two holes, bathtub and shower connected to the walk-in-closet and the relaxation zone. A design that brings comfort letting in light and the sun so you can wake up admiring the sea. In total, Villa Isla has 4 bedrooms, all with en-suite bathroom, walk-in closet or wardrobe and access to a terrace with views to the sea. There are also parking spaces for 2 cars and impressive outside areas with infinity pool, gardens, terraces and a spacious porch to enjoy life in the Mediterranean.