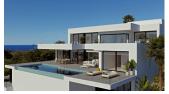

## **BESCHRIJVING**

If there is a villa outstanding for its design and its bright spaces opening up to the sea, it is Villa La Isla. The most spectacular part is its impressive living/dining room with an open space and three different areas - the TV area, the living room and the dining room which connects to the large kitchen through a magnificent central island. All main rooms have access to the terrace of the pool and the porch so you can eat outside looking at the sea practically all year round. The main bedroom also merits special mentioning with an en-suite bathroom with a sink with two holes, bathtub and shower connected to the walk-in-closet and the relaxation zone. A design that brings comfort letting in light and the sun so you can wake up admiring the sea. In total, Villa Isla has 4 bedrooms, all with en-suite bathroom, walk-in closet or wardrobe and access to a terrace with views to the sea. There are also parking spaces for 2 cars and impressive outside areas with infinity pool, gardens, terraces and a spacious porch to enjoy life in the Mediterranean.