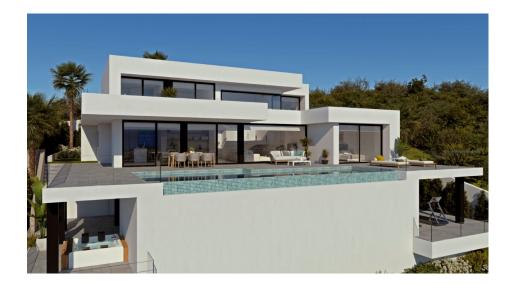

## **BESCHRIJVING**

If there is a villa outstanding for its design and its bright spaces opening up to the sea, it is Villa La Isla. The most spectacular part is its impressive living/dining room with an open space and three different areas - the TV area, the living room and the dining room which connects to the large kitchen through a magnificent central island. All main rooms have access to the terrace of the pool and the porch so you can eat outside looking at the sea practically all year round. The main bedroom also merits special mentioning with an en-suite bathroom with a sink with two holes, bathtub and shower connected to the walk-in-closet and the relaxation zone. A design that brings comfort letting in light and the sun so you can wake up admiring the sea. In total, Villa Isla has 4 bedrooms, all with en-suite bathroom, walk-in closet or wardrobe and access to a terrace with views to the sea. There are also parking spaces for 2 cars and impressive outside areas with infinity pool, gardens, terraces and a spacious porch to enjoy life in the Mediterranean.