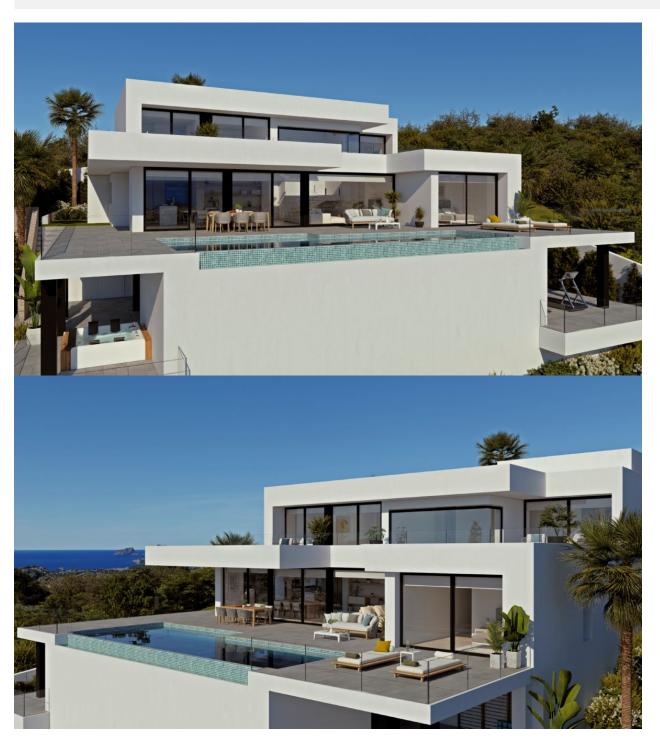

## **BESCHRIJVING**

If there is a villa outstanding for its design and its bright spaces opening up to the sea, it is Villa La Isla. The most spectacular part is its impressive living/dining room with an open space and three different areas - the TV area, the living room and the dining room which connects to the large kitchen through a magnificent central island. All main rooms have access to the terrace of the pool and the porch so you can eat outside looking at the sea practically all year round. The main bedroom also merits special mentioning with an en-suite bathroom with a sink with two holes, bathtub and shower connected to the walk-in-closet and the relaxation zone. A design that brings comfort letting in light and the sun so you can wake up admiring the sea. In total, Villa Isla has 4 bedrooms, all with en-suite bathroom, walk-in closet or wardrobe and access to a terrace with views to the sea. There are also parking spaces for 2 cars and impressive outside areas with infinity pool, gardens, terraces and a spacious porch to enjoy life in the Mediterranean.