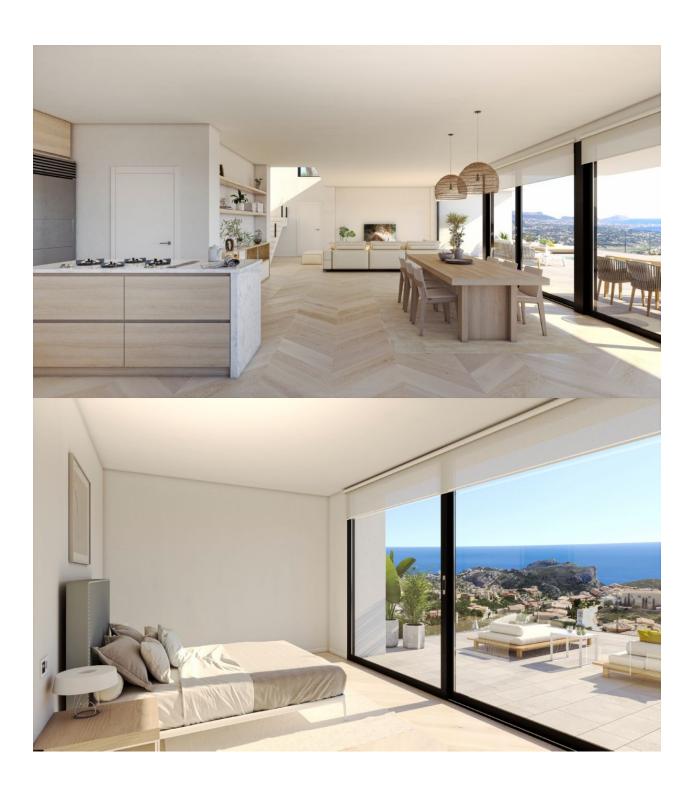

## **BESCHRIJVING**

If there is a villa outstanding for its design and its bright spaces opening up to the sea, it is Villa La Isla. The most spectacular part is its impressive living/dining room with an open space and three different areas - the TV area, the living room and the dining room which connects to the large kitchen through a magnificent central island. All main rooms have access to the terrace of the pool and the porch so you can eat outside looking at the sea practically all year round. The main bedroom also merits special mentioning with an en-suite bathroom with a sink with two holes, bathtub and shower connected to the walk-in-closet and the relaxation zone. A design that brings comfort letting in light and the sun so you can wake up admiring the sea. In total, Villa Isla has 4 bedrooms, all with en-suite bathroom, walk-in closet or wardrobe and access to a terrace with views to the sea. There are also parking spaces for 2 cars and impressive outside areas with infinity pool, gardens, terraces and a spacious porch to enjoy life in the Mediterranean.

## KEUKEN

• Zeezicht

• Ingerichte keuken

"OUR EXPERIENCE IS YOUR GUARANTEE"