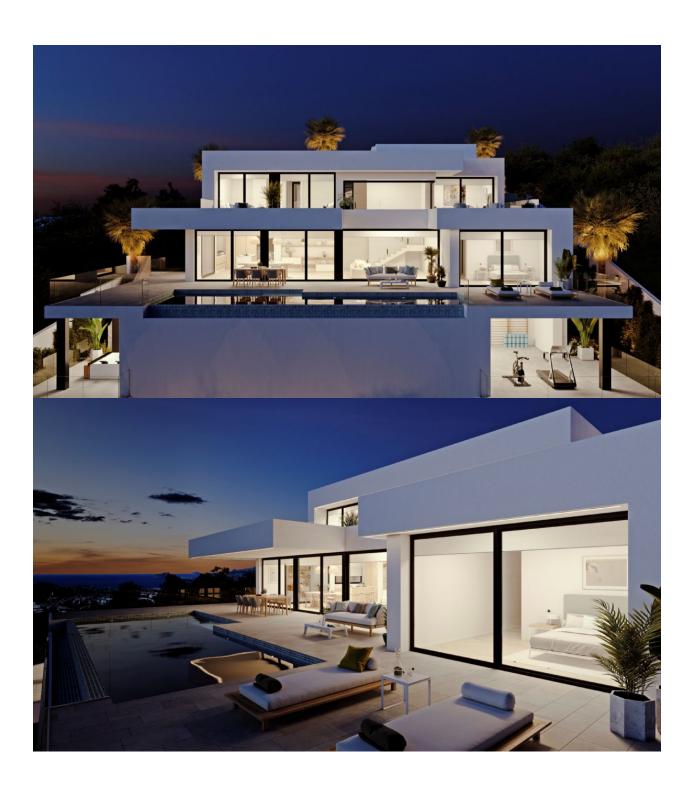

## **BESCHRIJVING**

If there is a villa outstanding for its design and its bright spaces opening up to the sea, it is Villa La Isla. The most spectacular part is its impressive living/dining room with an open space and three different areas - the TV area, the living room and the dining room which connects to the large kitchen through a magnificent central island. All main rooms have access to the terrace of the pool and the porch so you can eat outside looking at the sea practically all year round. The main bedroom also merits special mentioning with an en-suite bathroom with a sink with two holes, bathtub and shower connected to the walk-in-closet and the relaxation zone. A design that brings comfort letting in light and the sun so you can wake up admiring the sea. In total, Villa Isla has 4 bedrooms, all with en-suite bathroom, walk-in closet or wardrobe and access to a terrace with views to the sea. There are also parking spaces for 2 cars and impressive outside areas with infinity pool, gardens, terraces and a spacious porch to enjoy life in the Mediterranean.