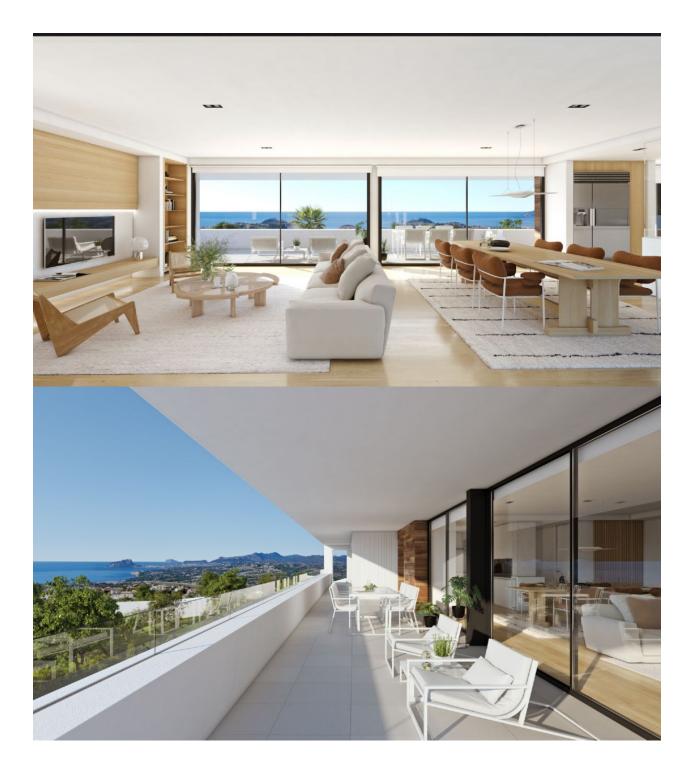

### BESCHRIJVING

On Residential Resort Cumbre del Sol is where we find Villa Brisa del Mar, more precisely in Residential Jazmines, an exclusive area that stands out due to its sea views, its high standard infrastructure, and because it is made up of large luxurious villas. Villa Brisa del Mar, is built on two floors, the main entrance is on the top floor, with two clearly defined wings. On the right hand side, we have the rest area, where the 3 bedrooms are located. One of the bedrooms has a large walk-in-closet and an en-suite bathroom; the other two bedrooms have a shared bathroom and spacious wardrobes. All of the bedrooms have direct access to the terrace and the sea views. In the other wing, is the day area, with a kitchen, which joins with the dining room and the exterior porch, the living room, a guest toilet, a wash room, etc. The lower floor of this villa is intended for leisure and entertainment, inside as well as outside. This floor is where we can find a two-vehicle garage, a bathroom, a storage room and an extra multipurpose living room that leads directly onto the exterior terrace, with a pool and several garden areas. A luxurious area to enjoy your free-time, sunbathing, watching a film, swimming or simply gazing at the sea.