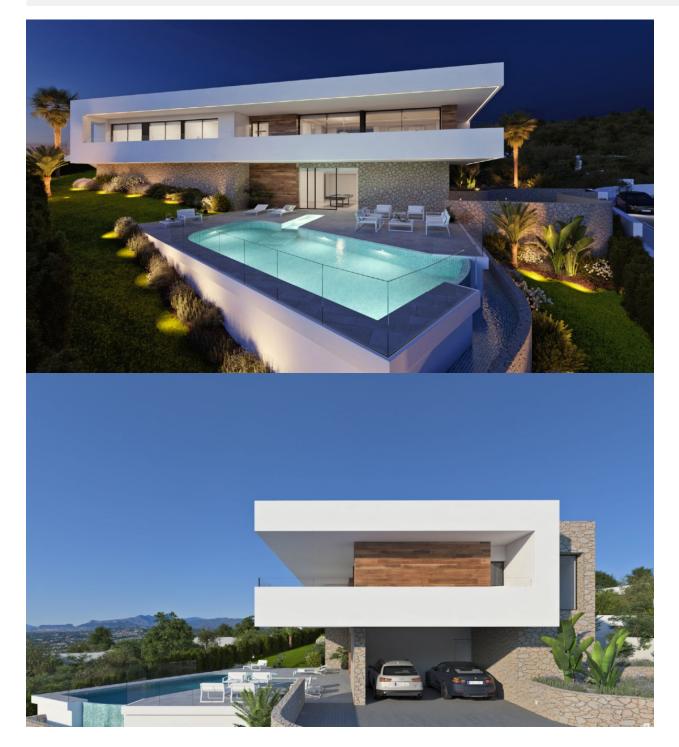

### BESCHRIJVING

On Residential Resort Cumbre del Sol is where we find Villa Brisa del Mar, more precisely in Residential Jazmines, an exclusive area that stands out due to its sea views, its high standard infrastructure, and because it is made up of large luxurious villas. Villa Brisa del Mar, is built on two floors, the main entrance is on the top floor, with two clearly defined wings. On the right hand side, we have the rest area, where the 3 bedrooms are located. One of the bedrooms has a large walk-in-closet and an en-suite bathroom; the other two bedrooms have a shared bathroom and spacious wardrobes. All of the bedrooms have direct access to the terrace and the sea views. In the other wing, is the day area, with a kitchen, which joins with the dining room and the exterior porch, the living room, a guest toilet, a wash room, etc. The lower floor of this villa is intended for leisure and entertainment, inside as well as outside. This floor is where we can find a two-vehicle garage, a bathroom, a storage room and an extra multipurpose living room that leads directly onto the exterior terrace, with a pool and several garden areas. A luxurious area to enjoy your free-time, sunbathing, watching a film, swimming or simply gazing at the sea.