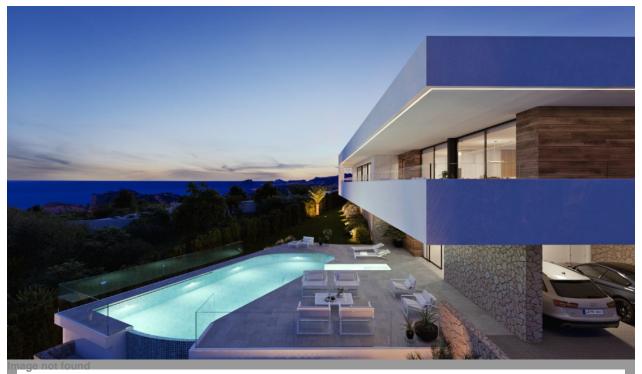

### BESCHRIJVING

On Residential Resort Cumbre del Sol is where we find Villa Brisa del Mar, more precisely in Residential Jazmines, an exclusive area that stands out due to its sea views, its high standard infrastructure, and because it is made up of large luxurious villas. Villa Brisa del Mar, is built on two floors, the main entrance is on the top floor, with two clearly defined wings. On the right hand side, we have the rest area, where the 3 bedrooms are located. One of the bedrooms has a large walk-in-closet and an en-suite bathroom; the other two bedrooms have a shared bathroom and spacious wardrobes. All of the bedrooms have direct access to the terrace and the sea views. In the other wing, is the day area, with a kitchen, which joins with the dining room and the exterior porch, the living room, a guest toilet, a wash room, etc. The lower floor of this villa is intended for leisure and entertainment, inside as well as outside. This floor is where we can find a two-vehicle garage, a bathroom, a storage room and an extra multipurpose living room that leads directly onto the exterior terrace, with a pool and several garden areas. A luxurious area to enjoy your free-time, sunbathing, watching a film, swimming or simply gazing at the sea.