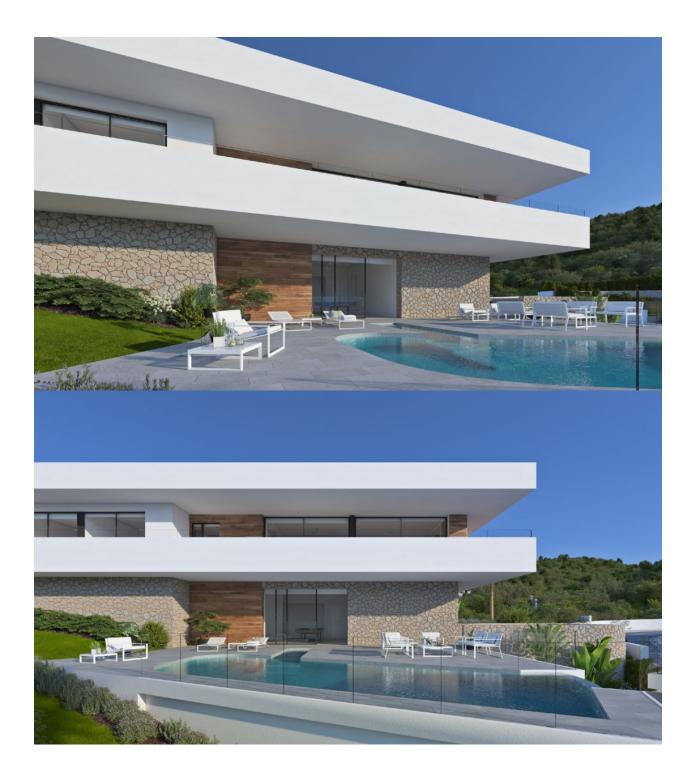

### BESCHRIJVING

On Residential Resort Cumbre del Sol is where we find Villa Brisa del Mar, more precisely in Residential Jazmines, an exclusive area that stands out due to its sea views, its high standard infrastructure, and because it is made up of large luxurious villas. Villa Brisa del Mar, is built on two floors, the main entrance is on the top floor, with two clearly defined wings. On the right hand side, we have the rest area, where the 3 bedrooms are located. One of the bedrooms has a large walk-in-closet and an en-suite bathroom; the other two bedrooms have a shared bathroom and spacious wardrobes. All of the bedrooms have direct access to the terrace and the sea views. In the other wing, is the day area, with a kitchen, which joins with the dining room and the exterior porch, the living room, a guest toilet, a wash room, etc. The lower floor of this villa is intended for leisure and entertainment, inside as well as outside. This floor is where we can find a two-vehicle garage, a bathroom, a storage room and an extra multipurpose living room that leads directly onto the exterior terrace, with a pool and several garden areas. A luxurious area to enjoy your free-time, sunbathing, watching a film, swimming or simply gazing at the sea.