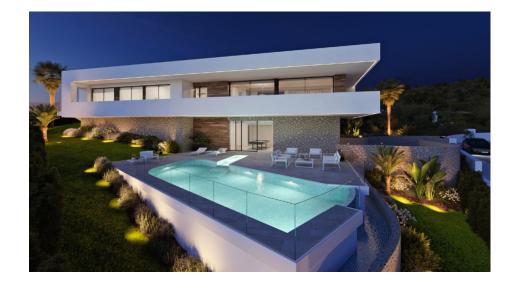

### BESCHRIJVING

On Residential Resort Cumbre del Sol is where we find Villa Brisa del Mar, more precisely in Residential Jazmines, an exclusive area that stands out due to its sea views, its high standard infrastructure, and because it is made up of large luxurious villas. Villa Brisa del Mar, is built on two floors, the main entrance is on the top floor, with two clearly defined wings. On the right hand side, we have the rest area, where the 3 bedrooms are located. One of the bedrooms has a large walk-in-closet and an en-suite bathroom; the other two bedrooms have a shared bathroom and spacious wardrobes. All of the bedrooms have direct access to the terrace and the sea views. In the other wing, is the day area, with a kitchen, which joins with the dining room and the exterior porch, the living room, a guest toilet, a wash room, etc. The lower floor of this villa is intended for leisure and entertainment, inside as well as outside. This floor is where we can find a two-vehicle garage, a bathroom, a storage room and an extra multipurpose living room that leads directly onto the exterior terrace, with a pool and several garden areas. A luxurious area to enjoy your free-time, sunbathing, watching a film, swimming or simply gazing at the sea.