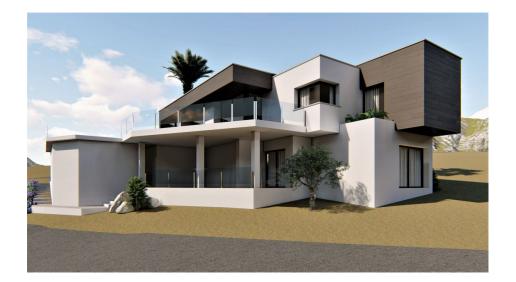

## **BESCHRIJVING**

An exclusive house in an idyllic setting on the Residential Resort Cumbre de Sol, a contemporary masterpiece with wonderful sea views. Villa Secret combines comfort and design, with anaesthetic and a layout for those who are looking for a house with sea views, comfortable without having to compromise on style. It has three bedrooms, plus an open-plan space on the bottom floor, which would allow you to convert it into a four-bedroom property. The main bedroom, which takes up a complete wing of the house, with a direct access to the terrace, is made up of the bedroom, a spacious walk-in-closet and an en-suite bathroom. The living-dining room of this house, it's central feature, communicates directly with the porch and the pool's terrace. It also communicates with the kitchen by means of a breakfast bar; this layout allows you to still be able to enjoy the sea views from the kitchen. Villa Secret is complemented with a barbecue, which has a spacious porch so you can enjoy it all year round, a garage and a storage room. Your new home on the Costa

Blanca is Villa Secret, come and discover it on Residential Resort Cumbre del Sol.