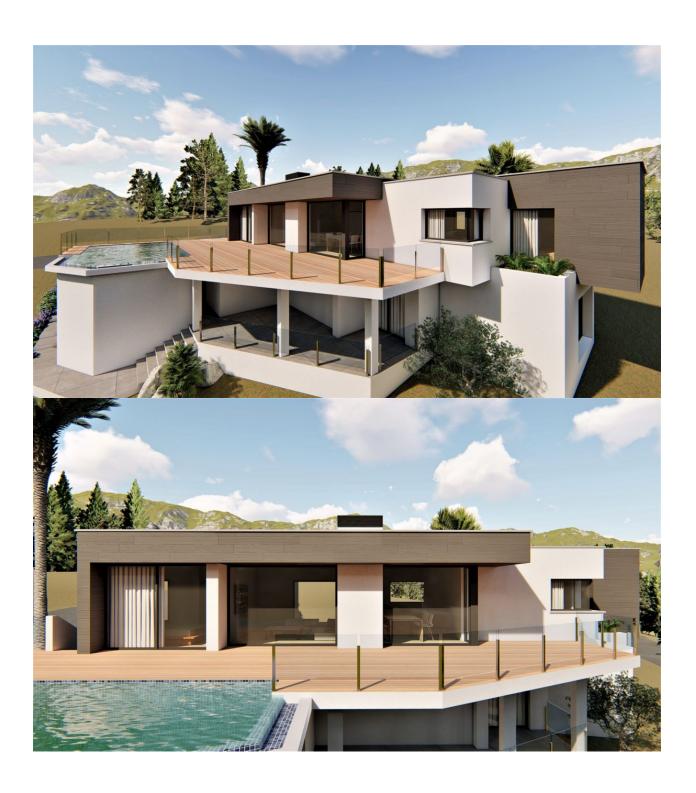

## **BESCHRIJVING**

An exclusive house in an idyllic setting on the Residential Resort Cumbre de Sol, a contemporary masterpiece with wonderful sea views. Villa Secret combines comfort and design, with anaesthetic and a layout for those who are looking for a house with sea views, comfortable without having to compromise on style. It has three bedrooms, plus an open-plan space on the bottom floor, which would allow you to convert it into a four-bedroom property. The main bedroom, which takes up a complete wing of the house, with a direct access to the terrace, is made up of the bedroom, a spacious walk-in-closet and an en-suite bathroom. The living-dining room of this house, it's central feature, communicates directly with the porch and the pool's terrace. It also communicates with the kitchen by means of a breakfast bar; this layout allows you to still be able to enjoy the sea views from the kitchen. Villa Secret is complemented with a barbecue, which has a spacious porch so you can enjoy it all year round, a garage and a storage room. Your new home on the Costa

Blanca is Villa Secret, come and discover it on Residential Resort Cumbre del Sol.