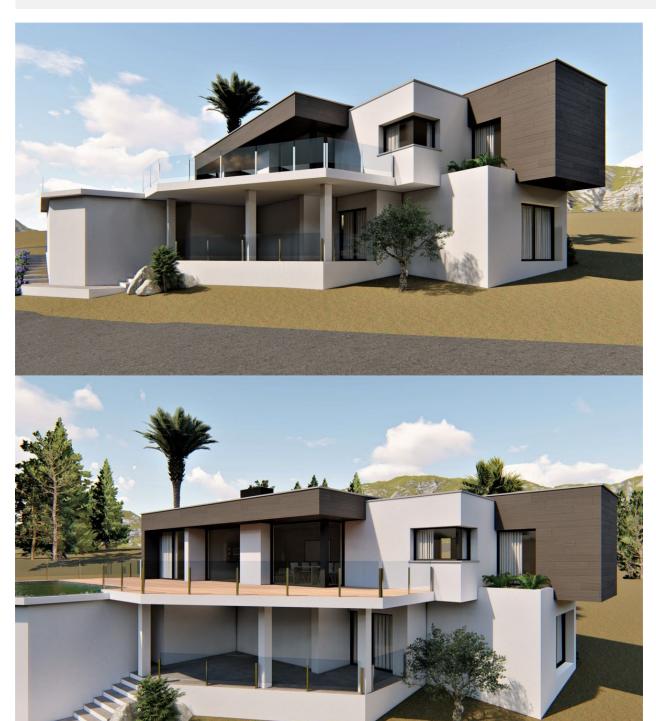

## **BESCHRIJVING**

An exclusive house in an idyllic setting on the Residential Resort Cumbre de Sol, a contemporary masterpiece with wonderful sea views. Villa Secret combines comfort and design, with anaesthetic and a layout for those who are looking for a house with sea views, comfortable without having to compromise on style. It has three bedrooms, plus an open-plan space on the bottom floor, which would allow you to convert it into a four-bedroom property. The main bedroom, which takes up a complete wing of the house, with a direct access to the terrace, is made up of the bedroom, a spacious walk-in-closet and an en-suite bathroom. The living-dining room of this house, it's central feature, communicates directly with the porch and the pool's terrace. It also communicates with the kitchen by means of a breakfast bar; this layout allows you to still be able to enjoy the sea views from the kitchen. Villa Secret is complemented with a barbecue, which has a spacious porch so you can enjoy it all year round, a garage and a storage room. Your new home on the Costa

Blanca is Villa Secret, come and discover it on Residential Resort Cumbre del Sol.