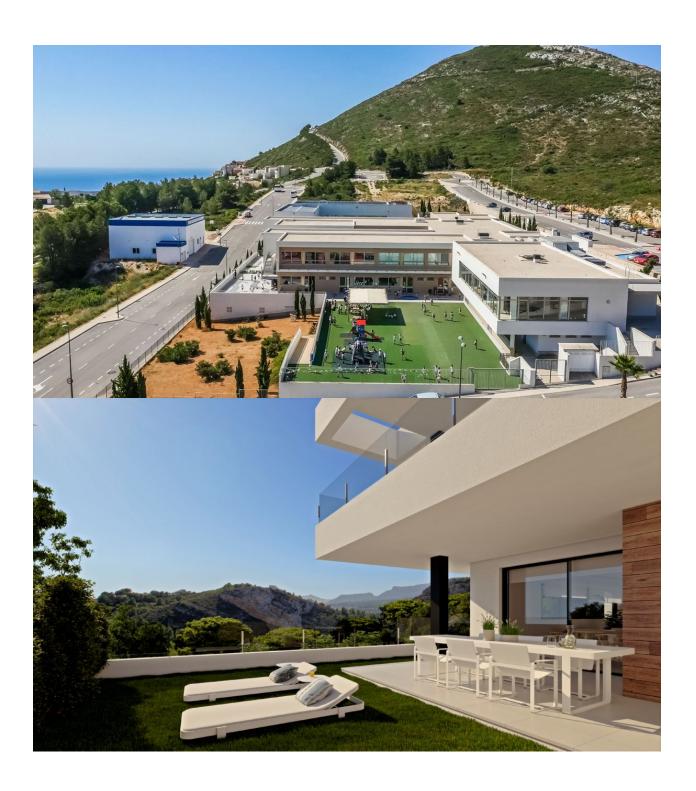

## **BESCHRIJVING**

New built apartments, with a modern architecture, with 2 bedrooms and 2 bathrooms, kitchen open to the living room, with various models to choose from, terrace and garden on the ground floor apartments, and solarium on the top floor, all distributed to make the most of the space, taking advantage of the Mediterranean light and offering a plus of comfort in your day to day. The equipment in the apartments are also oriented to comfort with under-floor heating, hot and cold air conditioning by conduits with thermostat in the living room, hot water by Altherma system, electrical appliances are included and a project of decoration to give them style and warmness. The communal areas are designed for relax and enjoy as a family, with pool surrounded by large terraces to enjoy the sun, playground for kids, social club, gardens and parking areas. Within a short distance to Cala del Llebeig, the urban core of Moraira and all the services that Residential Resort Cumbre del Sol is equipped with.