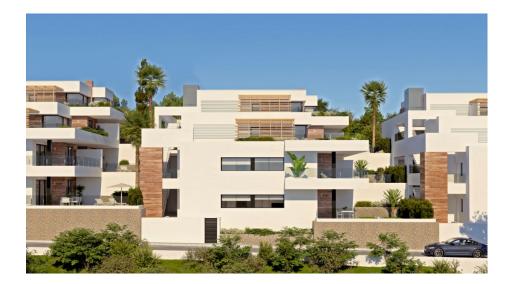

## **BESCHRIJVING**

New built apartments, with a modern architecture, with 2 bedrooms and 2 bathrooms, kitchen open to the living room, with various models to choose from, terrace and garden on the ground floor apartments, and solarium on the top floor, all distributed to make the most of the space, taking advantage of the Mediterranean light and offering a plus of comfort in your day to day. The equipment in the apartments are also oriented to comfort with under-floor heating, hot and cold air conditioning by conduits with thermostat in the living room, hot water by Altherma system, electrical appliances are included and a project of decoration to give them style and warmness. The communal areas are designed for relax and enjoy as a family, with pool surrounded by large terraces to enjoy the sun, playground for kids, social club, gardens and parking areas. Within a short distance to Cala del Llebeig, the urban core of Moraira and all the services that Residential Resort Cumbre del Sol is equipped with.