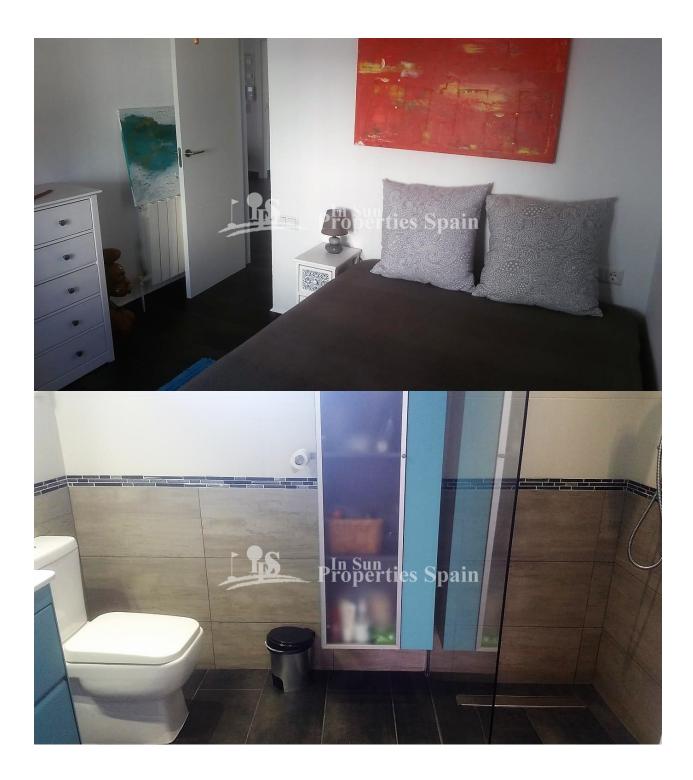

## BESCHRIJVING

Situated in Blue Hill in the area of Orihuela Costa and San Miguel is this beautiful, tastefully renovated ground floor corner villa where you can enjoy the sun all year round due to its south-west orientation. It has been recently renovated, see for yourself its luxury charm! It is a house to feel at home in. There is also a superb and cosy private garden of 171 m2, which is completely tiled and which also offers space for a pool of 5 x 3 m2. The villa has a living area of 102 m2, which is divided as follows: spacious open kitchen (of high quality) with dining area, a lovely living room with electric fireplace, two double bedrooms, a modern hotel-like bathroom with underfloor heating, an office corner and a large utility room, as well as a garage with workshop and an outdoor bathroom. The villa has a custom built barbecue, awning, automatic shutters, furnished and equipped with white goods, heating and air conditioning. The area of Blue Lagoon/ Blue Hill offers a wide range of services and bars/ restaurants. 10 minutes drive to the beach and 5 minutes to the famous shopping centre Zenia Boulevard. Airports (Murcia and Alicante): 40 minutes