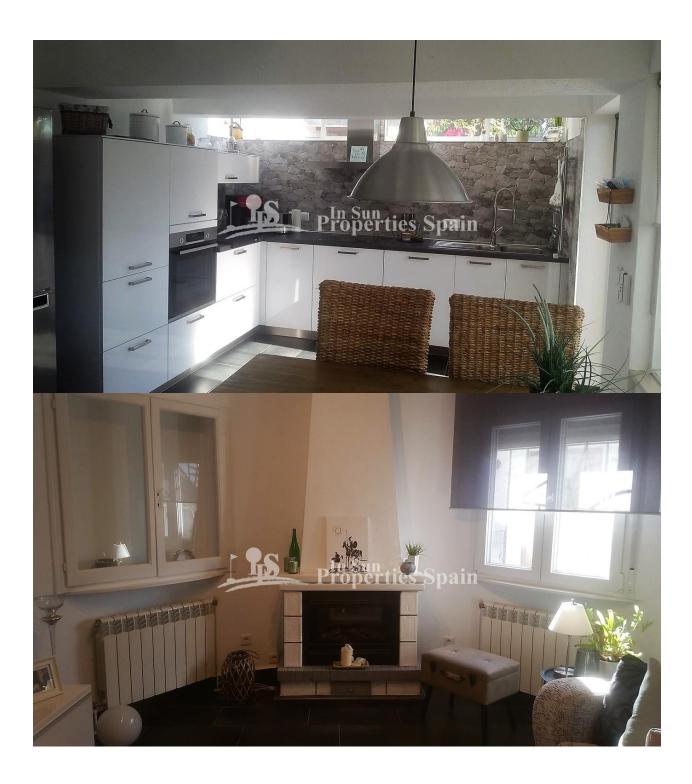

## BESCHRIJVING

Situated in Blue Hill in the area of Orihuela Costa and San Miguel is this beautiful, tastefully renovated ground floor corner villa where you can enjoy the sun all year round due to its south-west orientation. It has been recently renovated, see for yourself its luxury charm! It is a house to feel at home in. There is also a superb and cosy private garden of 171 m2, which is completely tiled and which also offers space for a pool of 5 x 3 m2. The villa has a living area of 102 m2, which is divided as follows: spacious open kitchen (of high quality) with dining area, a lovely living room with electric fireplace, two double bedrooms, a modern hotel-like bathroom with underfloor heating, an office corner and a large utility room, as well as a garage with workshop and an outdoor bathroom. The villa has a custom built barbecue, awning, automatic shutters, furnished and equipped with white goods, heating and air conditioning. The area of Blue Lagoon/ Blue Hill offers a wide range of services and bars/ restaurants. 10 minutes drive to the beach and 5 minutes to the famous shopping centre Zenia Boulevard. Airports (Murcia and Alicante): 40 minutes