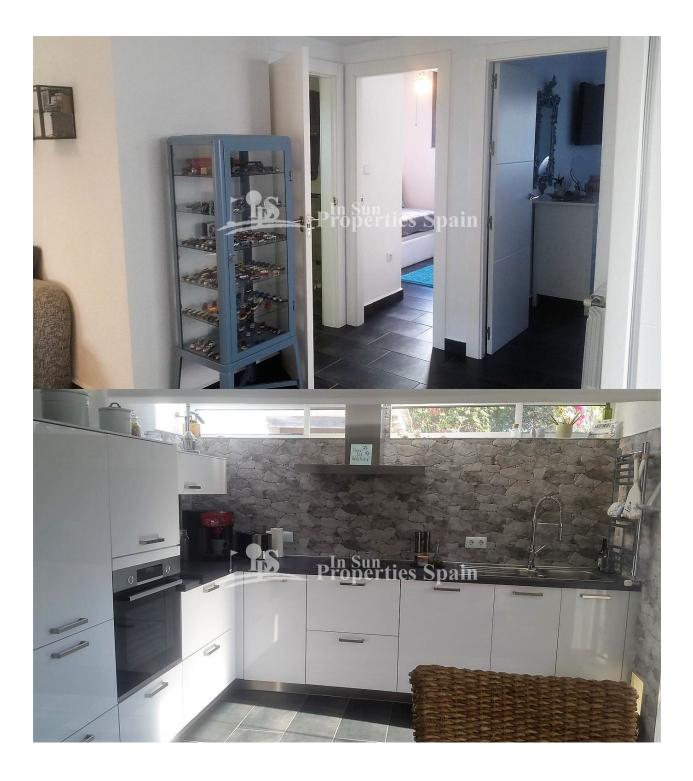

## BESCHRIJVING

Situated in Blue Hill in the area of Orihuela Costa and San Miguel is this beautiful, tastefully renovated ground floor corner villa where you can enjoy the sun all year round due to its south-west orientation. It has been recently renovated, see for yourself its luxury charm! It is a house to feel at home in. There is also a superb and cosy private garden of 171 m2, which is completely tiled and which also offers space for a pool of 5 x 3 m2. The villa has a living area of 102 m2, which is divided as follows: spacious open kitchen (of high quality) with dining area, a lovely living room with electric fireplace, two double bedrooms, a modern hotel-like bathroom with underfloor heating, an office corner and a large utility room, as well as a garage with workshop and an outdoor bathroom. The villa has a custom built barbecue, awning, automatic shutters, furnished and equipped with white goods, heating and air conditioning. The area of Blue Lagoon/ Blue Hill offers a wide range of services and bars/ restaurants. 10 minutes drive to the beach and 5 minutes to the famous shopping centre Zenia Boulevard. Airports (Murcia and Alicante): 40 minutes