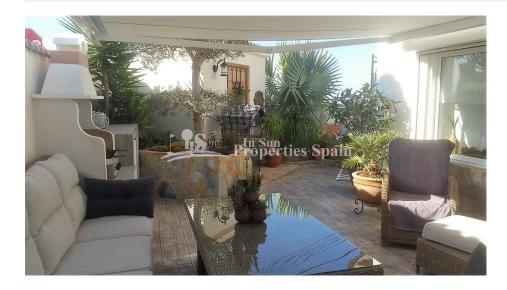

## BESCHRIJVING

Situated in Blue Hill in the area of Orihuela Costa and San Miguel is this beautiful, tastefully renovated ground floor corner villa where you can enjoy the sun all year round due to its south-west orientation. It has been recently renovated, see for yourself its luxury charm! It is a house to feel at home in. There is also a superb and cosy private garden of 171 m2, which is completely tiled and which also offers space for a pool of 5 x 3 m2. The villa has a living area of 102 m2, which is divided as follows: spacious open kitchen (of high quality) with dining area, a lovely living room with electric fireplace, two double bedrooms, a modern hotel-like bathroom with underfloor heating, an office corner and a large utility room, as well as a garage with workshop and an outdoor bathroom. The villa has a custom built barbecue, awning, automatic shutters, furnished and equipped with white goods, heating and air conditioning. The area of Blue Lagoon/ Blue Hill offers a wide range of services and bars/ restaurants. 10 minutes drive to the beach and 5 minutes to the famous shopping centre Zenia Boulevard. Airports (Murcia and Alicante): 40 minutes