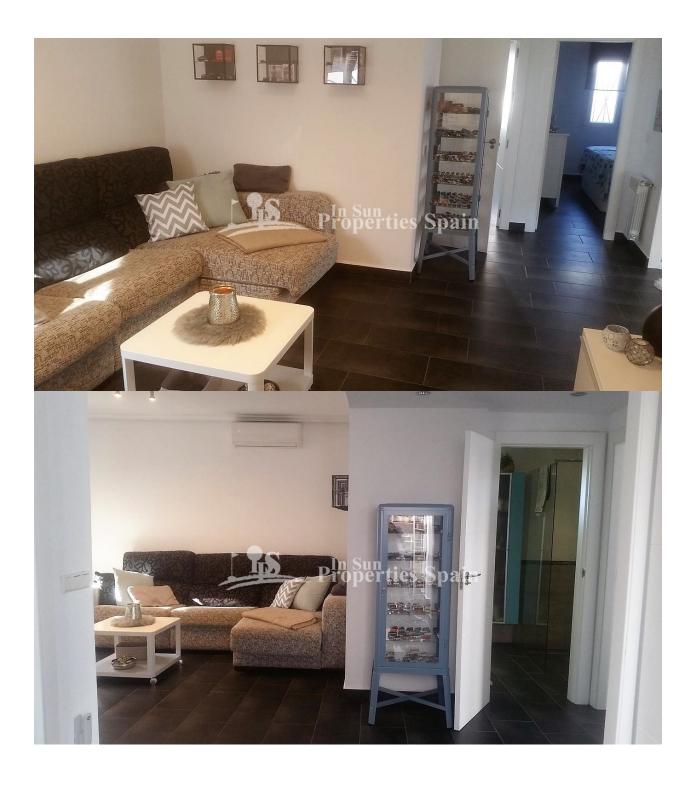

## BESCHRIJVING

Situated in Blue Hill in the area of Orihuela Costa and San Miguel is this beautiful, tastefully renovated ground floor corner villa where you can enjoy the sun all year round due to its south-west orientation. It has been recently renovated, see for yourself its luxury charm! It is a house to feel at home in. There is also a superb and cosy private garden of 171 m2, which is completely tiled and which also offers space for a pool of 5 x 3 m2. The villa has a living area of 102 m2, which is divided as follows: spacious open kitchen (of high quality) with dining area, a lovely living room with electric fireplace, two double bedrooms, a modern hotel-like bathroom with underfloor heating, an office corner and a large utility room, as well as a garage with workshop and an outdoor bathroom. The villa has a custom built barbecue, awning, automatic shutters, furnished and equipped with white goods, heating and air conditioning. The area of Blue Lagoon/ Blue Hill offers a wide range of services and bars/ restaurants. 10 minutes drive to the beach and 5 minutes to the famous shopping centre Zenia Boulevard. Airports (Murcia and Alicante): 40 minutes