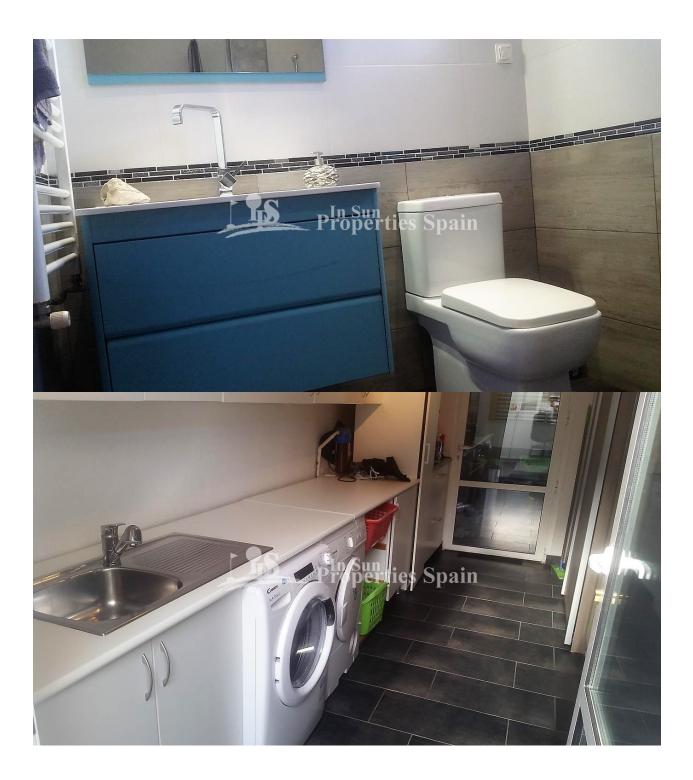

## BESCHRIJVING

Situated in Blue Hill in the area of Orihuela Costa and San Miguel is this beautiful, tastefully renovated ground floor corner villa where you can enjoy the sun all year round due to its south-west orientation. It has been recently renovated, see for yourself its luxury charm! It is a house to feel at home in. There is also a superb and cosy private garden of 171 m2, which is completely tiled and which also offers space for a pool of 5 x 3 m2. The villa has a living area of 102 m2, which is divided as follows: spacious open kitchen (of high quality) with dining area, a lovely living room with electric fireplace, two double bedrooms, a modern hotel-like bathroom with underfloor heating, an office corner and a large utility room, as well as a garage with workshop and an outdoor bathroom. The villa has a custom built barbecue, awning, automatic shutters, furnished and equipped with white goods, heating and air conditioning. The area of Blue Lagoon/ Blue Hill offers a wide range of services and bars/ restaurants. 10 minutes drive to the beach and 5 minutes to the famous shopping centre Zenia Boulevard. Airports (Murcia and Alicante): 40 minutes