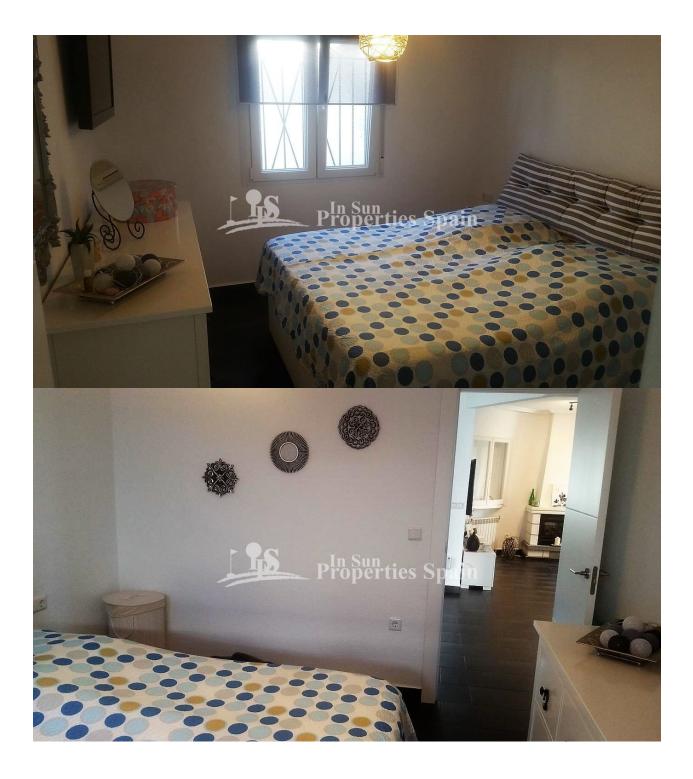

## BESCHRIJVING

Situated in Blue Hill in the area of Orihuela Costa and San Miguel is this beautiful, tastefully renovated ground floor corner villa where you can enjoy the sun all year round due to its south-west orientation. It has been recently renovated, see for yourself its luxury charm! It is a house to feel at home in. There is also a superb and cosy private garden of 171 m2, which is completely tiled and which also offers space for a pool of 5 x 3 m2. The villa has a living area of 102 m2, which is divided as follows: spacious open kitchen (of high quality) with dining area, a lovely living room with electric fireplace, two double bedrooms, a modern hotel-like bathroom with underfloor heating, an office corner and a large utility room, as well as a garage with workshop and an outdoor bathroom. The villa has a custom built barbecue, awning, automatic shutters, furnished and equipped with white goods, heating and air conditioning. The area of Blue Lagoon/ Blue Hill offers a wide range of services and bars/ restaurants. 10 minutes drive to the beach and 5 minutes to the famous shopping centre Zenia Boulevard. Airports (Murcia and Alicante): 40 minutes