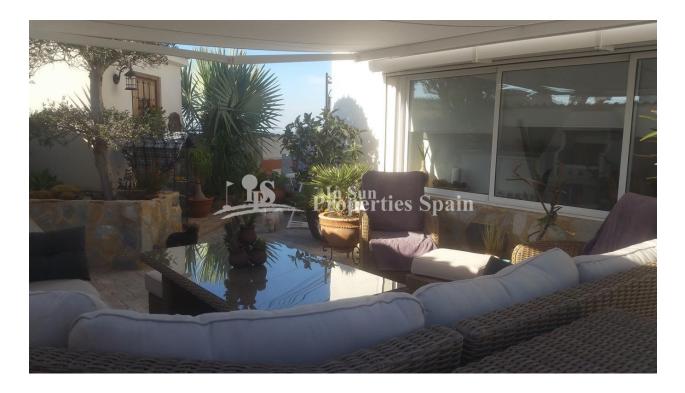

## BESCHRIJVING

Situated in Blue Hill in the area of Orihuela Costa and San Miguel is this beautiful, tastefully renovated ground floor corner villa where you can enjoy the sun all year round due to its south-west orientation. It has been recently renovated, see for yourself its luxury charm! It is a house to feel at home in. There is also a superb and cosy private garden of 171 m2, which is completely tiled and which also offers space for a pool of 5 x 3 m2. The villa has a living area of 102 m2, which is divided as follows: spacious open kitchen (of high quality) with dining area, a lovely living room with electric fireplace, two double bedrooms, a modern hotel-like bathroom with underfloor heating, an office corner and a large utility room, as well as a garage with workshop and an outdoor bathroom. The villa has a custom built barbecue, awning, automatic shutters, furnished and equipped with white goods, heating and air conditioning. The area of Blue Lagoon/ Blue Hill offers a wide range of services and bars/ restaurants. 10 minutes drive to the beach and 5 minutes to the famous shopping centre Zenia Boulevard. Airports (Murcia and Alicante): 40 minutes