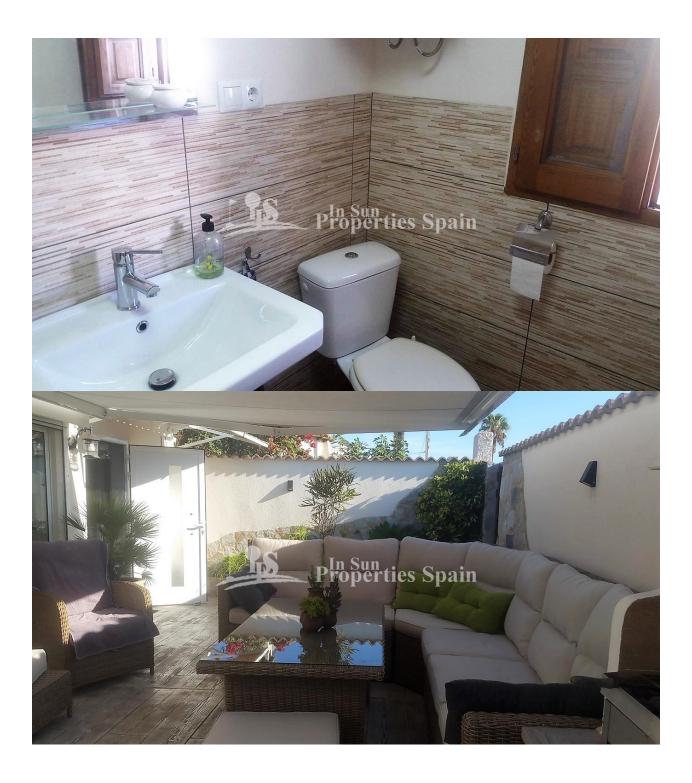

## BESCHRIJVING

Situated in Blue Hill in the area of Orihuela Costa and San Miguel is this beautiful, tastefully renovated ground floor corner villa where you can enjoy the sun all year round due to its south-west orientation. It has been recently renovated, see for yourself its luxury charm! It is a house to feel at home in. There is also a superb and cosy private garden of 171 m2, which is completely tiled and which also offers space for a pool of 5 x 3 m2. The villa has a living area of 102 m2, which is divided as follows: spacious open kitchen (of high quality) with dining area, a lovely living room with electric fireplace, two double bedrooms, a modern hotel-like bathroom with underfloor heating, an office corner and a large utility room, as well as a garage with workshop and an outdoor bathroom. The villa has a custom built barbecue, awning, automatic shutters, furnished and equipped with white goods, heating and air conditioning. The area of Blue Lagoon/ Blue Hill offers a wide range of services and bars/ restaurants. 10 minutes drive to the beach and 5 minutes to the famous shopping centre Zenia Boulevard. Airports (Murcia and Alicante): 40 minutes