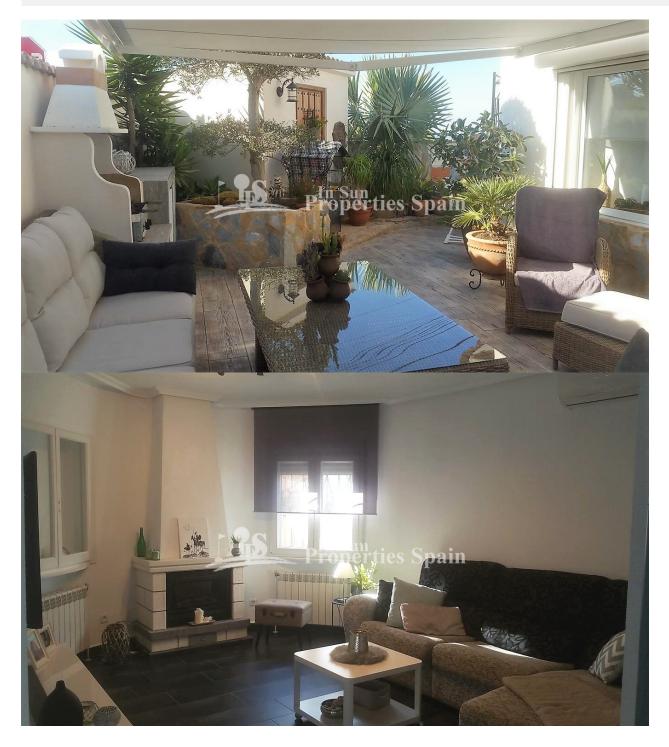

## BESCHRIJVING

Situated in Blue Hill in the area of Orihuela Costa and San Miguel is this beautiful, tastefully renovated ground floor corner villa where you can enjoy the sun all year round due to its south-west orientation. It has been recently renovated, see for yourself its luxury charm! It is a house to feel at home in. There is also a superb and cosy private garden of 171 m2, which is completely tiled and which also offers space for a pool of 5 x 3 m2. The villa has a living area of 102 m2, which is divided as follows: spacious open kitchen (of high quality) with dining area, a lovely living room with electric fireplace, two double bedrooms, a modern hotel-like bathroom with underfloor heating, an office corner and a large utility room, as well as a garage with workshop and an outdoor bathroom. The villa has a custom built barbecue, awning, automatic shutters, furnished and equipped with white goods, heating and air conditioning. The area of Blue Lagoon/ Blue Hill offers a wide range of services and bars/ restaurants. 10 minutes drive to the beach and 5 minutes to the famous shopping centre Zenia Boulevard. Airports (Murcia and Alicante): 40 minutes