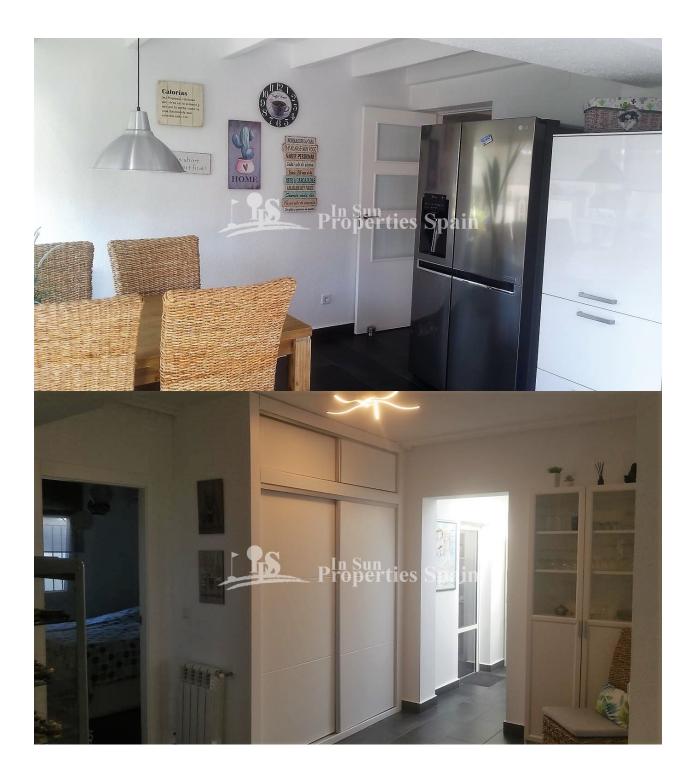

## BESCHRIJVING

Situated in Blue Hill in the area of Orihuela Costa and San Miguel is this beautiful, tastefully renovated ground floor corner villa where you can enjoy the sun all year round due to its south-west orientation. It has been recently renovated, see for yourself its luxury charm! It is a house to feel at home in. There is also a superb and cosy private garden of 171 m2, which is completely tiled and which also offers space for a pool of 5 x 3 m2. The villa has a living area of 102 m2, which is divided as follows: spacious open kitchen (of high quality) with dining area, a lovely living room with electric fireplace, two double bedrooms, a modern hotel-like bathroom with underfloor heating, an office corner and a large utility room, as well as a garage with workshop and an outdoor bathroom. The villa has a custom built barbecue, awning, automatic shutters, furnished and equipped with white goods, heating and air conditioning. The area of Blue Lagoon/ Blue Hill offers a wide range of services and bars/ restaurants. 10 minutes drive to the beach and 5 minutes to the famous shopping centre Zenia Boulevard. Airports (Murcia and Alicante): 40 minutes