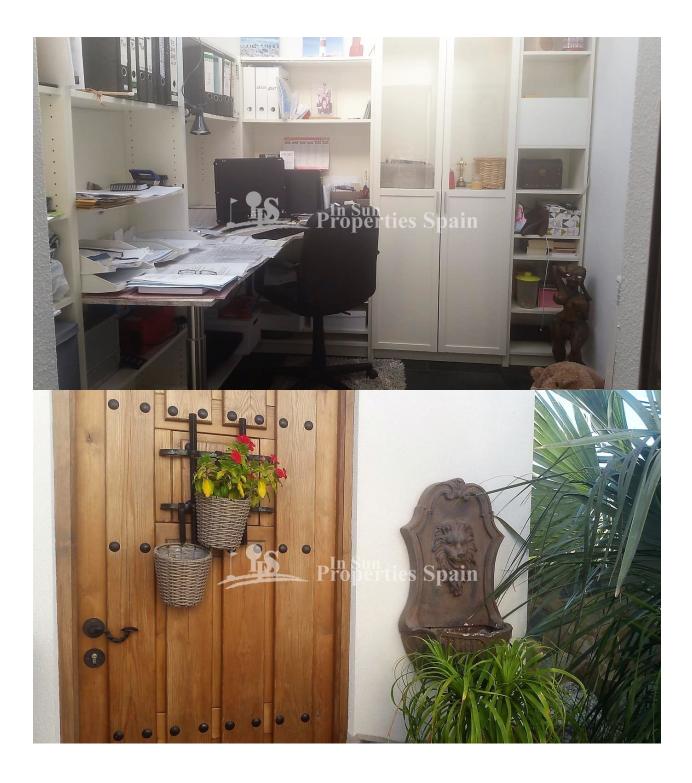

## BESCHRIJVING

Situated in Blue Hill in the area of Orihuela Costa and San Miguel is this beautiful, tastefully renovated ground floor corner villa where you can enjoy the sun all year round due to its south-west orientation. It has been recently renovated, see for yourself its luxury charm! It is a house to feel at home in. There is also a superb and cosy private garden of 171 m2, which is completely tiled and which also offers space for a pool of 5 x 3 m2. The villa has a living area of 102 m2, which is divided as follows: spacious open kitchen (of high quality) with dining area, a lovely living room with electric fireplace, two double bedrooms, a modern hotel-like bathroom with underfloor heating, an office corner and a large utility room, as well as a garage with workshop and an outdoor bathroom. The villa has a custom built barbecue, awning, automatic shutters, furnished and equipped with white goods, heating and air conditioning. The area of Blue Lagoon/ Blue Hill offers a wide range of services and bars/ restaurants. 10 minutes drive to the beach and 5 minutes to the famous shopping centre Zenia Boulevard. Airports (Murcia and Alicante): 40 minutes