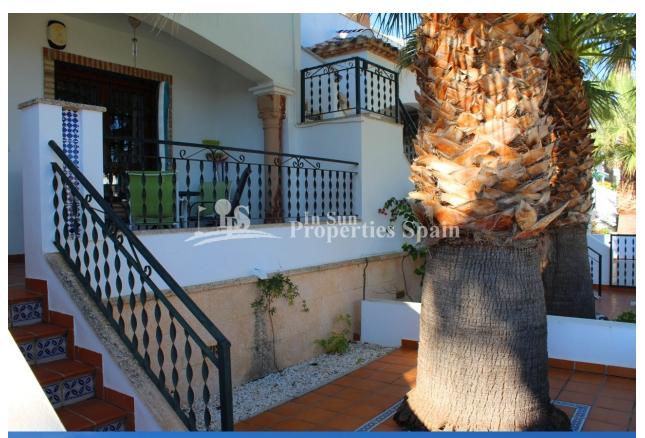

### **BESCHRIJVING**

A stunning duplex model "Sofia" south/west/north facing located in the popular residential area PAU-8 VILLAMARTIN and within walking distance of Villamartin Plaza and all its amenities. The 87.47m2 property is sold fully furnished, distributed with an open plan lounge with fireplace (wood burner), dining area and modern fully equipped open plan American kitchen. In addition there is a toilet on the ground floor. Stairs lead upstairs where you have two large bedrooms and a bathroom plus a balcony of 5.32 m2. Another internal staircase leads up to the 20,73 m2 roof terrace. On the ground floor you also have a 9.45 m2 terrace plus 38m2 private garden which overlooks the green communal park areas and palm trees within the complex. At the rear of the property you have ample space to sunbath, dine or entertain visitors. It also offers direct access to the large communal swimming pool and parking area. The gated community has lovely green areas and offers the perfect place to mix with your neighbours of all nationalities. Pau-8 is the perfect location to live or holiday. It is just a 10 minute walk from the bustling centre of Villamartin which offers a wide range of services. For over 40 years,