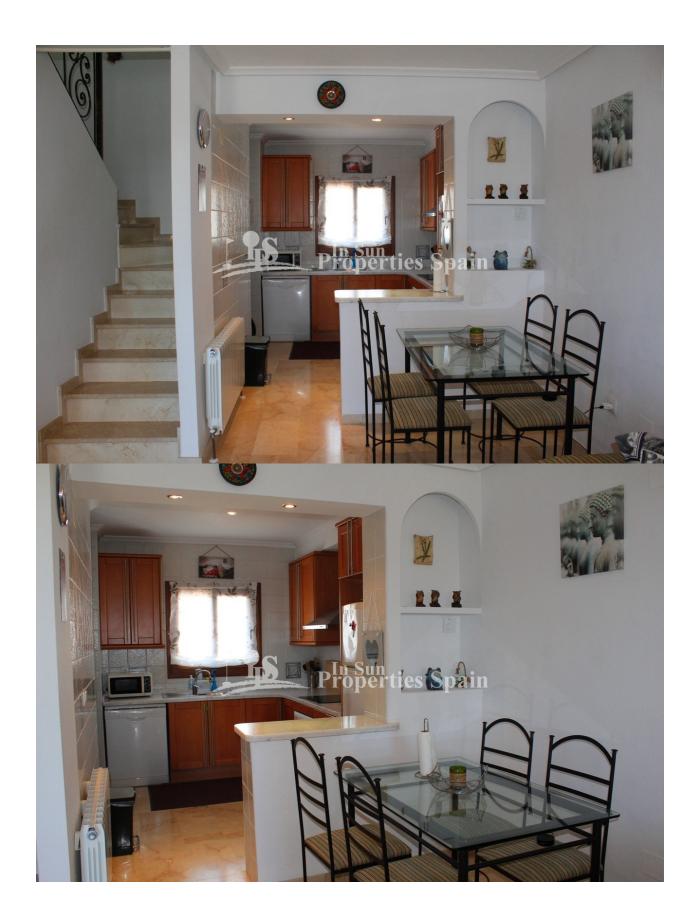

### **BESCHRIJVING**

A stunning duplex model "Sofia" south/west/north facing located in the popular residential area PAU-8 VILLAMARTIN and within walking distance of Villamartin Plaza and all its amenities. The 87.47m2 property is sold fully furnished, distributed with an open plan lounge with fireplace (wood burner), dining area and modern fully equipped open plan American kitchen. In addition there is a toilet on the ground floor. Stairs lead upstairs where you have two large bedrooms and a bathroom plus a balcony of 5.32 m2. Another internal staircase leads up to the 20,73 m2 roof terrace. On the ground floor you also have a 9.45 m2 terrace plus 38m2 private garden which overlooks the green communal park areas and palm trees within the complex. At the rear of the property you have ample space to sunbath, dine or entertain visitors. It also offers direct access to the large communal swimming pool and parking area. The gated community has lovely green areas and offers the perfect place to mix with your neighbours of all nationalities. Pau-8 is the perfect location to live or holiday. It is just a 10 minute walk from the bustling centre of Villamartin which offers a wide range of services. For over 40 years,