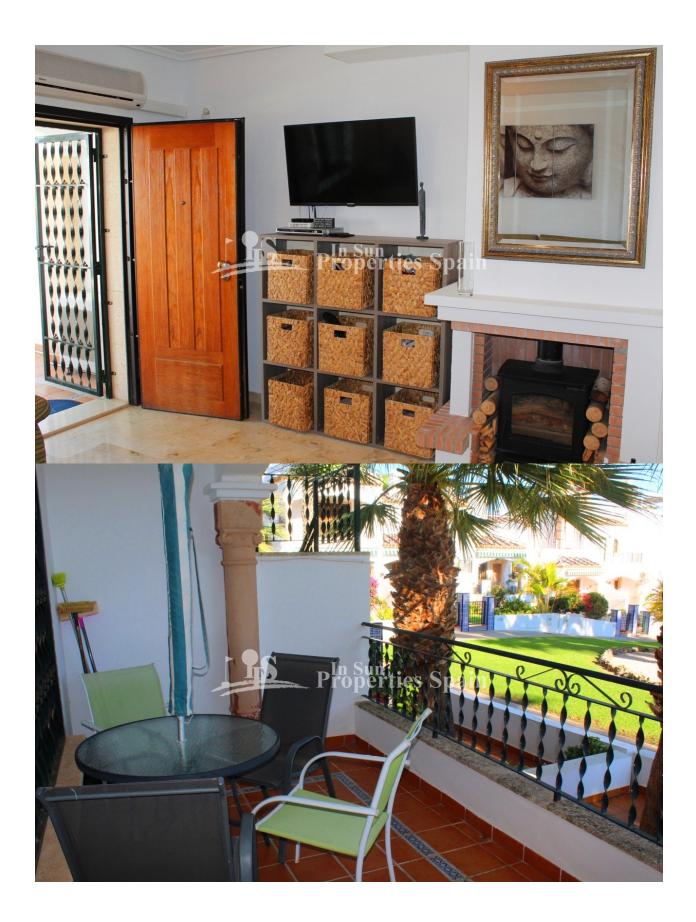

### **BESCHRIJVING**

A stunning duplex model "Sofia" south/west/north facing located in the popular residential area PAU-8 VILLAMARTIN and within walking distance of Villamartin Plaza and all its amenities. The 87.47m2 property is sold fully furnished, distributed with an open plan lounge with fireplace (wood burner), dining area and modern fully equipped open plan American kitchen. In addition there is a toilet on the ground floor. Stairs lead upstairs where you have two large bedrooms and a bathroom plus a balcony of 5.32 m2. Another internal staircase leads up to the 20,73 m2 roof terrace. On the ground floor you also have a 9.45 m2 terrace plus 38m2 private garden which overlooks the green communal park areas and palm trees within the complex. At the rear of the property you have ample space to sunbath, dine or entertain visitors. It also offers direct access to the large communal swimming pool and parking area. The gated community has lovely green areas and offers the perfect place to mix with your neighbours of all nationalities. Pau-8 is the perfect location to live or holiday. It is just a 10 minute walk from the bustling centre of Villamartin which offers a wide range of services. For over 40 years,