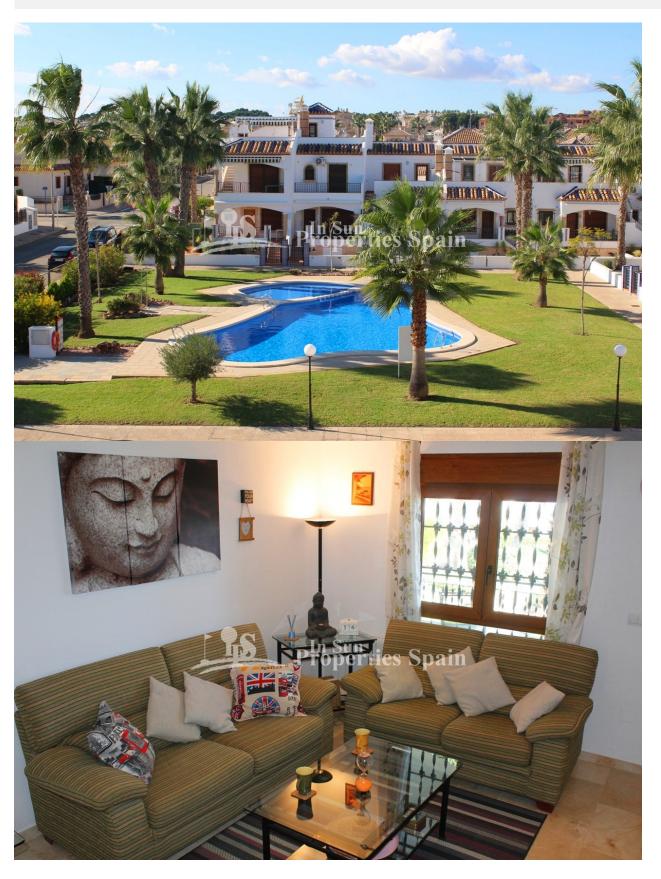

### **BESCHRIJVING**

A stunning duplex model "Sofia" south/west/north facing located in the popular residential area PAU-8 VILLAMARTIN and within walking distance of Villamartin Plaza and all its amenities. The 87.47m2 property is sold fully furnished, distributed with an open plan lounge with fireplace (wood burner), dining area and modern fully equipped open plan American kitchen. In addition there is a toilet on the ground floor. Stairs lead upstairs where you have two large bedrooms and a bathroom plus a balcony of 5.32 m2. Another internal staircase leads up to the 20,73 m2 roof terrace. On the ground floor you also have a 9.45 m2 terrace plus 38m2 private garden which overlooks the green communal park areas and palm trees within the complex. At the rear of the property you have ample space to sunbath, dine or entertain visitors. It also offers direct access to the large communal swimming pool and parking area. The gated community has lovely green areas and offers the perfect place to mix with your neighbours of all nationalities. Pau-8 is the perfect location to live or holiday. It is just a 10 minute walk from the bustling centre of Villamartin which offers a wide range of services. For over 40 years,