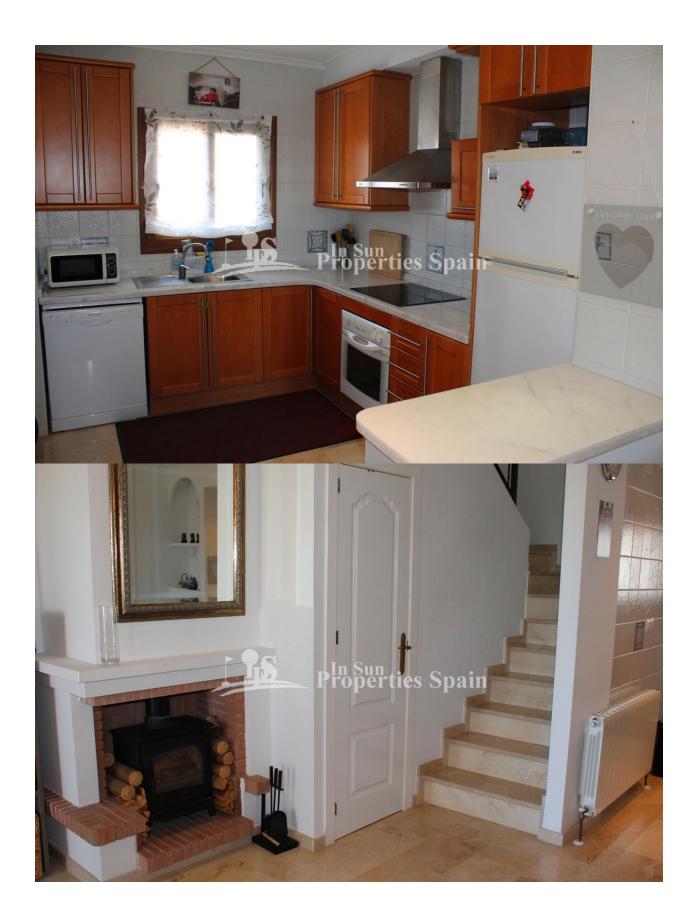

### **BESCHRIJVING**

A stunning duplex model "Sofia" south/west/north facing located in the popular residential area PAU-8 VILLAMARTIN and within walking distance of Villamartin Plaza and all its amenities. The 87.47m2 property is sold fully furnished, distributed with an open plan lounge with fireplace (wood burner), dining area and modern fully equipped open plan American kitchen. In addition there is a toilet on the ground floor. Stairs lead upstairs where you have two large bedrooms and a bathroom plus a balcony of 5.32 m2. Another internal staircase leads up to the 20,73 m2 roof terrace. On the ground floor you also have a 9.45 m2 terrace plus 38m2 private garden which overlooks the green communal park areas and palm trees within the complex. At the rear of the property you have ample space to sunbath, dine or entertain visitors. It also offers direct access to the large communal swimming pool and parking area. The gated community has lovely green areas and offers the perfect place to mix with your neighbours of all nationalities. Pau-8 is the perfect location to live or holiday. It is just a 10 minute walk from the bustling centre of Villamartin which offers a wide range of services. For over 40 years,

# **VERWARMING**

- Centraal gasRadiatoren
- Openhaard hout
- Gemeenschappelijke gastank