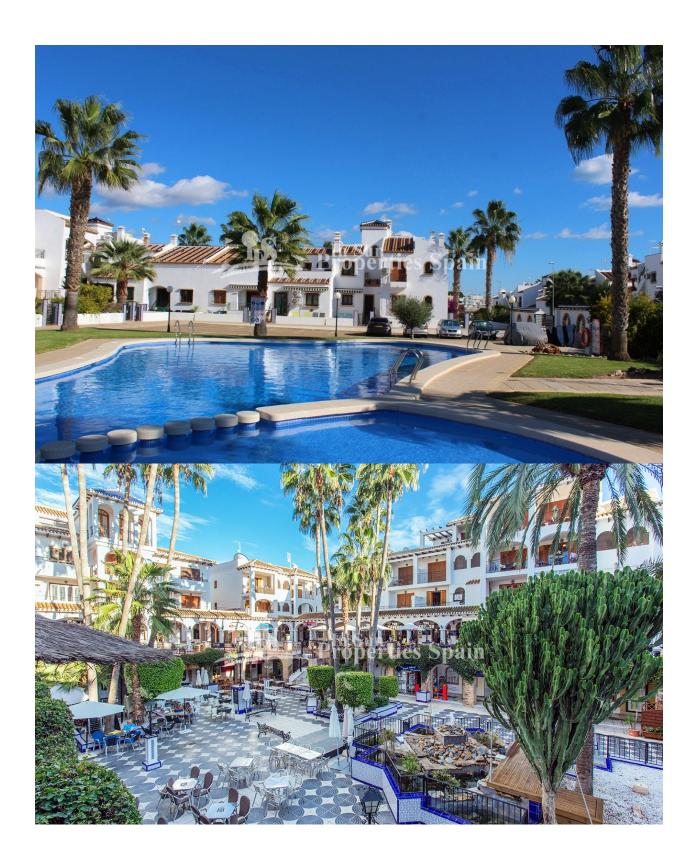

### **BESCHRIJVING**

A stunning duplex model "Sofia" south/west/north facing located in the popular residential area PAU-8 VILLAMARTIN and within walking distance of Villamartin Plaza and all its amenities. The 87.47m2 property is sold fully furnished, distributed with an open plan lounge with fireplace (wood burner), dining area and modern fully equipped open plan American kitchen. In addition there is a toilet on the ground floor. Stairs lead upstairs where you have two large bedrooms and a bathroom plus a balcony of 5.32 m2. Another internal staircase leads up to the 20,73 m2 roof terrace. On the ground floor you also have a 9.45 m2 terrace plus 38m2 private garden which overlooks the green communal park areas and palm trees within the complex. At the rear of the property you have ample space to sunbath, dine or entertain visitors. It also offers direct access to the large communal swimming pool and parking area. The gated community has lovely green areas and offers the perfect place to mix with your neighbours of all nationalities. Pau-8 is the perfect location to live or holiday. It is just a 10 minute walk from the bustling centre of Villamartin which offers a wide range of services. For over 40 years,

Villamartin well known for its golf resort and over the years the services and attractions have improved greatly meaning that now the area offers something for everyone! The area is also known to have one of the healthiest climates in the world due to the salt lakes. Villamartin is very close to the well renowned International school El Limonar and the newest shopping centre in our area and also the largest one in the Alicante region Zenia Boulevard. At over 160,000m2 It offers more than 150 shops and services including a hypermarket (Alcampo), Leroy Merlin, Primark, Swarovski, Decathlon, Massimo Dutti, Zara, Stradivarius and much more. There are many commercial centres including the well know Villamartin Plaza and La Fuente Centre along with many restaurants, fashion shops, supermarkets, banks, pharmacies etc. Villamartin was built round one of the most prestigious golf courses on the Costa Blanca-Villamartín Golf Club- it is home to a Cosmopolitan and international community. Just a short distance away you can find 4 other golf courses such as Las Ramblas, Campoamor, La Finca and Las Colinas. However, it is not only a golfers paradise, you can also find a large range of activities and entertainment for all the family; water parks in Torrevieja and Ciudad Quesada, 3km from some of the best crystal clear beaches in the Orihuela Costa region, open weekly markets, theaters, cinemas etc. Villamartín is approximately 45 minutes from Alicante International and Murcia Corvera airport. By Train there are connections Madrid-Alicante (2:30 h) AVE Madrid-Murcia & Barcelona-Alicante (4.5 h)