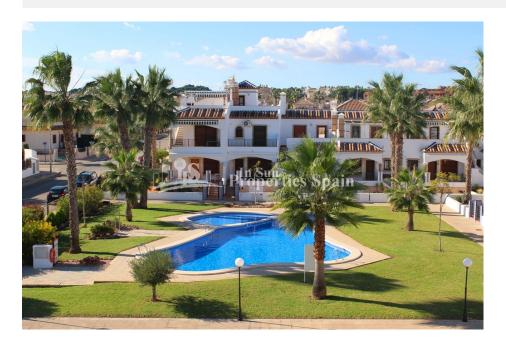

### **BESCHRIJVING**

A stunning duplex model "Sofia" south/west/north facing located in the popular residential area PAU-8 VILLAMARTIN and within walking distance of Villamartin Plaza and all its amenities. The 87.47m2 property is sold fully furnished, distributed with an open plan lounge with fireplace (wood burner), dining area and modern fully equipped open plan American kitchen. In addition there is a toilet on the ground floor. Stairs lead upstairs where you have two large bedrooms and a bathroom plus a balcony of 5.32 m2. Another internal staircase leads up to the 20,73 m2 roof terrace. On the ground floor you also have a 9.45 m2 terrace plus 38m2 private garden which overlooks the green communal park areas and palm trees within the complex. At the rear of the property you have ample space to sunbath, dine or entertain visitors. It also offers direct access to the large communal swimming pool and parking area. The gated community has lovely green areas and offers the perfect place to mix with your neighbours of all nationalities. Pau-8 is the perfect location to live or holiday. It is just a 10 minute walk from the bustling centre of Villamartin which offers a wide range of services. For over 40 years,

Villamartin well known for its golf resort and over the years the services and attractions have improved greatly meaning that now the area offers something for everyone! The area is also known to have one of the healthiest climates in the world due to the salt lakes. Villamartin is very close to the well renowned International school El Limonar and the newest shopping centre in our area and also the largest one in the Alicante region Zenia Boulevard. At over 160,000m2 It offers more than 150 shops and services including a hypermarket (Alcampo), Leroy Merlin, Primark, Swarovski, Decathlon, Massimo Dutti, Zara, Stradivarius and much more. There are many commercial centres including the well know Villamartin Plaza and La Fuente Centre along with many restaurants, fashion shops, supermarkets, banks, pharmacies etc. Villamartin was built round one of the most prestigious golf courses on the Costa Blanca-Villamartín Golf Club- it is home to a Cosmopolitan and international community. Just a short distance away you can find 4 other golf courses such as Las Ramblas, Campoamor, La Finca and Las Colinas. However, it is not only a golfers paradise, you can also find a large range of activities and entertainment for all the family; water parks in Torrevieja and Ciudad Quesada, 3km from some of the best crystal clear beaches in the Orihuela Costa region, open weekly markets, theaters, cinemas etc. Villamartín is approximately 45 minutes from Alicante International and Murcia Corvera airport. By Train there are connections Madrid-Alicante (2:30 h) AVE Madrid-Murcia & Barcelona-Alicante (4.5 h)