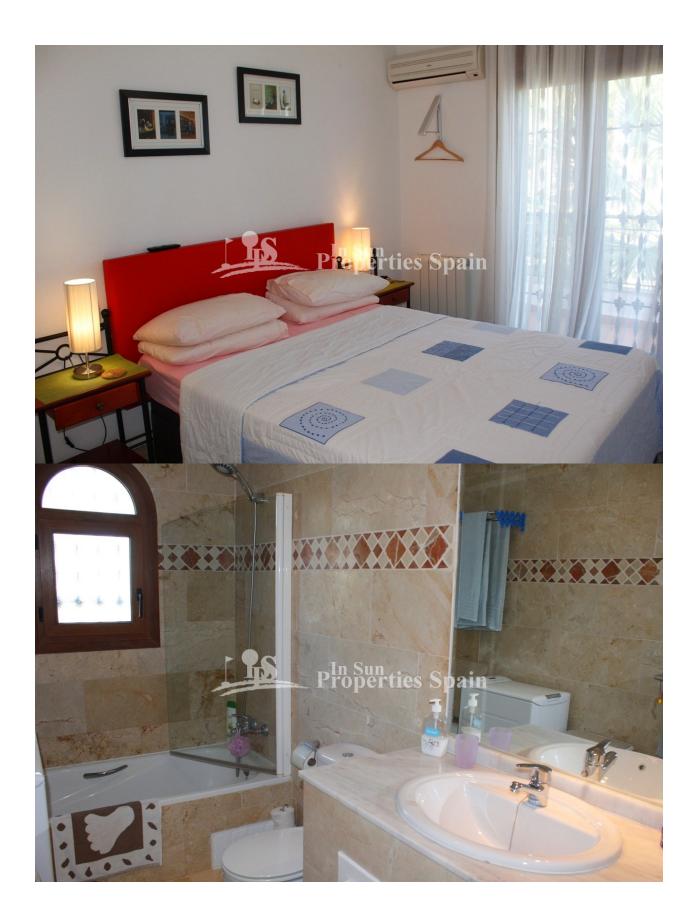

### **BESCHRIJVING**

A stunning duplex model "Sofia" south/west/north facing located in the popular residential area PAU-8 VILLAMARTIN and within walking distance of Villamartin Plaza and all its amenities. The 87.47m2 property is sold fully furnished, distributed with an open plan lounge with fireplace (wood burner), dining area and modern fully equipped open plan American kitchen. In addition there is a toilet on the ground floor. Stairs lead upstairs where you have two large bedrooms and a bathroom plus a balcony of 5.32 m2. Another internal staircase leads up to the 20,73 m2 roof terrace. On the ground floor you also have a 9.45 m2 terrace plus 38m2 private garden which overlooks the green communal park areas and palm trees within the complex. At the rear of the property you have ample space to sunbath, dine or entertain visitors. It also offers direct access to the large communal swimming pool and parking area. The gated community has lovely green areas and offers the perfect place to mix with your neighbours of all nationalities. Pau-8 is the perfect location to live or holiday. It is just a 10 minute walk from the bustling centre of Villamartin which offers a wide range of services. For over 40 years,