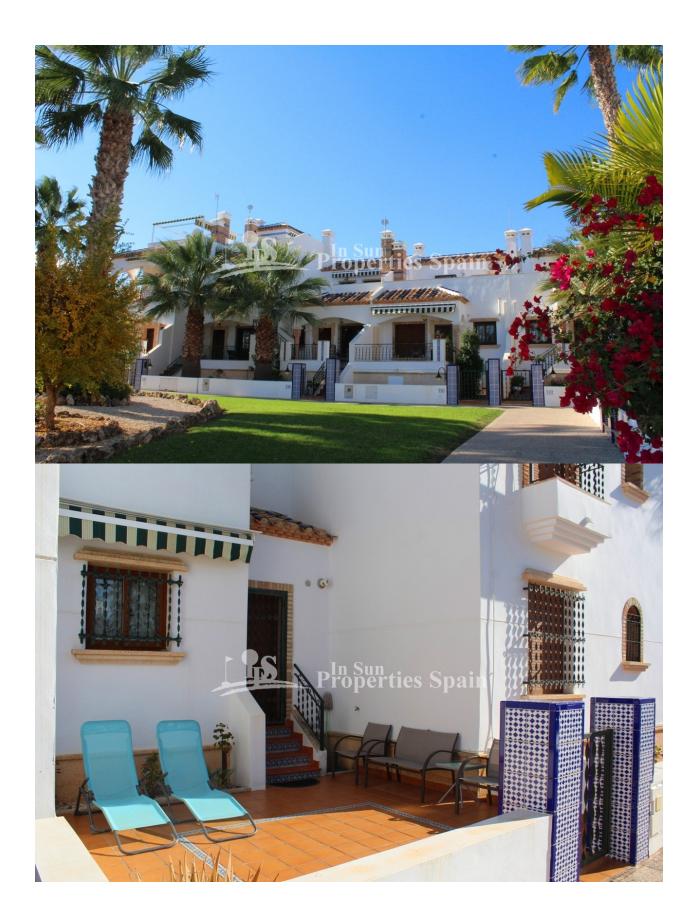

### **BESCHRIJVING**

A stunning duplex model "Sofia" south/west/north facing located in the popular residential area PAU-8 VILLAMARTIN and within walking distance of Villamartin Plaza and all its amenities. The 87.47m2 property is sold fully furnished, distributed with an open plan lounge with fireplace (wood burner), dining area and modern fully equipped open plan American kitchen. In addition there is a toilet on the ground floor. Stairs lead upstairs where you have two large bedrooms and a bathroom plus a balcony of 5.32 m2. Another internal staircase leads up to the 20,73 m2 roof terrace. On the ground floor you also have a 9.45 m2 terrace plus 38m2 private garden which overlooks the green communal park areas and palm trees within the complex. At the rear of the property you have ample space to sunbath, dine or entertain visitors. It also offers direct access to the large communal swimming pool and parking area. The gated community has lovely green areas and offers the perfect place to mix with your neighbours of all nationalities. Pau-8 is the perfect location to live or holiday. It is just a 10 minute walk from the bustling centre of Villamartin which offers a wide range of services. For over 40 years,