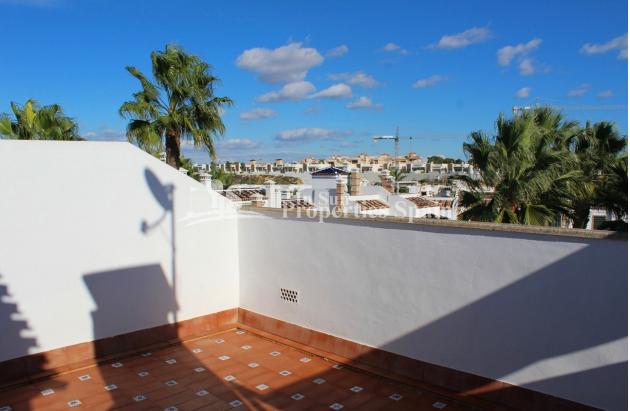

### **BESCHRIJVING**

A stunning duplex model "Sofia" south/west/north facing located in the popular residential area PAU-8 VILLAMARTIN and within walking distance of Villamartin Plaza and all its amenities. The 87.47m2 property is sold fully furnished, distributed with an open plan lounge with fireplace (wood burner), dining area and modern fully equipped open plan American kitchen. In addition there is a toilet on the ground floor. Stairs lead upstairs where you have two large bedrooms and a bathroom plus a balcony of 5.32 m2. Another internal staircase leads up to the 20,73 m2 roof terrace. On the ground floor you also have a 9.45 m2 terrace plus 38m2 private garden which overlooks the green communal park areas and palm trees within the complex. At the rear of the property you have ample space to sunbath, dine or entertain visitors. It also offers direct access to the large communal swimming pool and parking area. The gated community has lovely green areas and offers the perfect place to mix with your neighbours of all nationalities. Pau-8 is the perfect location to live or holiday. It is just a 10 minute walk from the bustling centre of Villamartin which offers a wide range of services. For over 40 years,