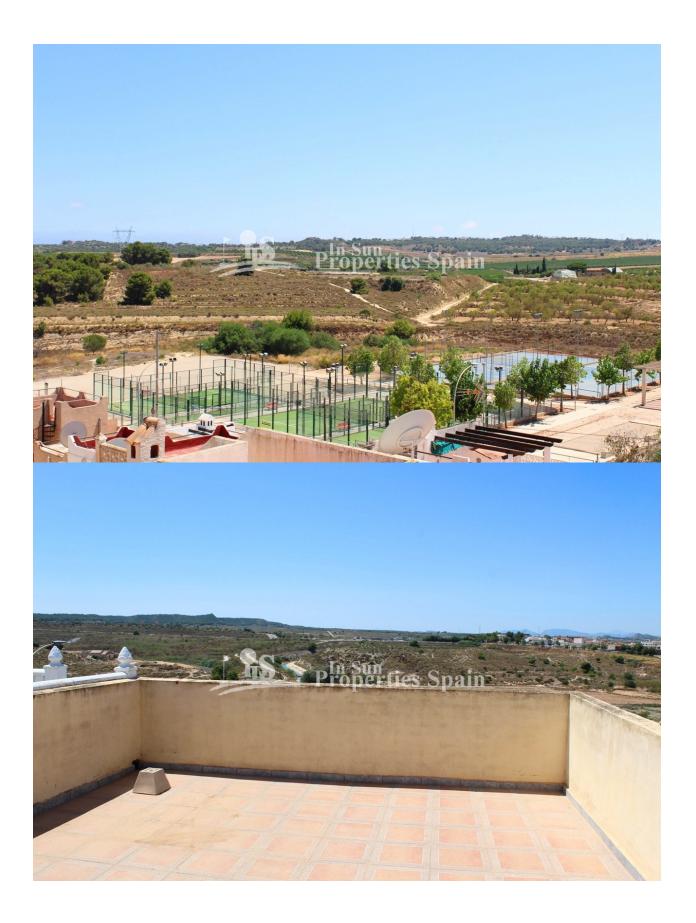

#### BESCHRIJVING

TOWNHOUSE SAN MIGUEL DE SALINAS IN URBAN. "BALOCÓN DE LA COSTA BLANCA". This south-west facing 114m2 property on a plot of 89km with a front and rear garden needs some cosmetic refurbishment. The southwest entrance leads directly into the main part of the house with an open-plan living and dining area and an American kitchen. In addition, there is a bedroom and a toilet on the ground floor and an exit to the rear garden with a storage room. An internal staircase leads upstairs where you have a large 22m2 bedroom and a family bathroom plus a 14m2 sunny terrace with magnificent views. Another internal staircase leads up to the 36m2 roof terrace. This property is situated on a hill which offers an impressive view over the pink Laguna "Salt Lake" of Torrevieja, the sea and the countryside. San Miguel de Salinas is a Spanish village which offers a range of amenities, including banks, a health centre, pharmacies, supermarkets, cafes, bars and restaurants. There is also a bus stop, a music pavilion, an urban outdoor pool that can be used during the summer and a bustling street market every Wednesday morning. For golf lovers, it's just 10 minutes to the

area's most popular golf courses: Las Colinas, Campoamor, Villamartin and Las Ramblas and Vistabella Golf. Just 10 minutes to Embalse de la Pedrera - ideal for walking or cycling and the crystal-clear sandy beaches of Orihuela Costa are only 7.3km away as is the shopping paradise of Zenia Boulevard. Nearest Airports: Murcia and Alicante 50 minutes away. Enjoy beautiful sunsets in this stunning south-west facing Townhouse with its impressive views over the pink Laguna "Salt Lake" of Torrevieja, the sea and the countryside.