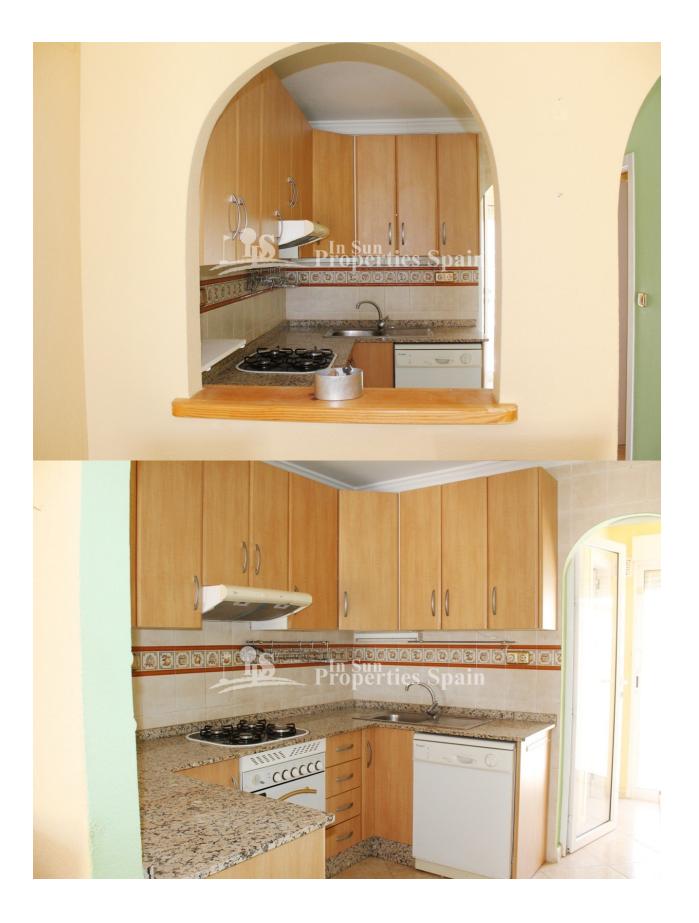

#### BESCHRIJVING

TOWNHOUSE SAN MIGUEL DE SALINAS IN URBAN. "BALOCÓN DE LA COSTA BLANCA". This south-west facing 114m2 property on a plot of 89km with a front and rear garden needs some cosmetic refurbishment. The southwest entrance leads directly into the main part of the house with an open-plan living and dining area and an American kitchen. In addition, there is a bedroom and a toilet on the ground floor and an exit to the rear garden with a storage room. An internal staircase leads upstairs where you have a large 22m2 bedroom and a family bathroom plus a 14m2 sunny terrace with magnificent views. Another internal staircase leads up to the 36m2 roof terrace. This property is situated on a hill which offers an impressive view over the pink Laguna "Salt Lake" of Torrevieja, the sea and the countryside. San Miguel de Salinas is a Spanish village which offers a range of amenities, including banks, a health centre, pharmacies, supermarkets, cafes, bars and restaurants. There is also a bus stop, a music pavilion, an urban outdoor pool that can be used during the summer and a bustling street market every Wednesday morning. For golf lovers, it's just 10 minutes to the

- Tennisbaan Omheind
- Stenen muur
- Paddle tennisbaan
- Privé tuin

ORIËNTATIE

South west

KEUKEN

Open keuken Ingerichte keuken

- Opbergruimte