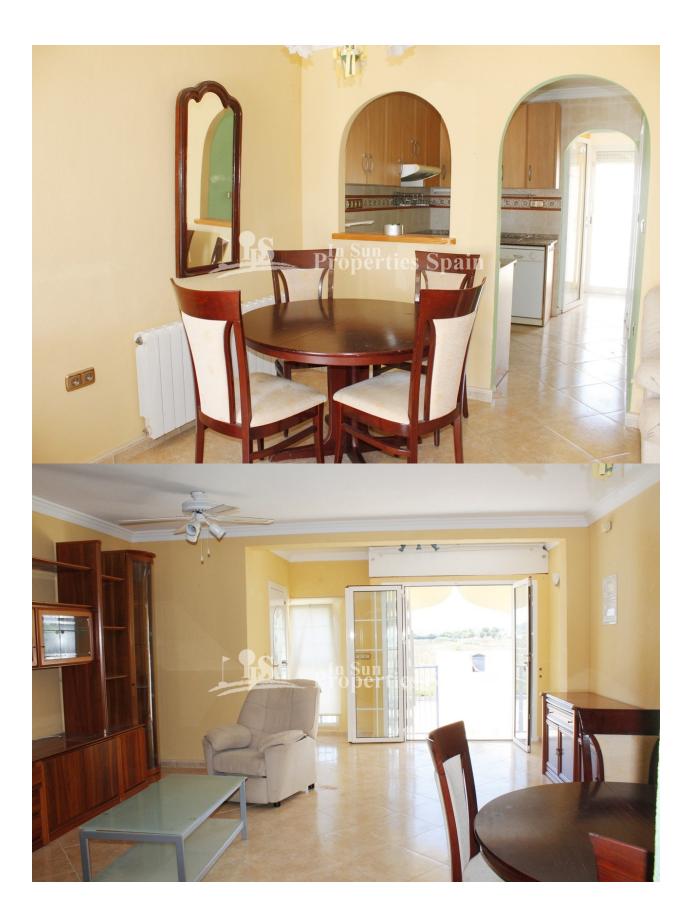

#### BESCHRIJVING

TOWNHOUSE SAN MIGUEL DE SALINAS IN URBAN. "BALOCÓN DE LA COSTA BLANCA". This south-west facing 114m2 property on a plot of 89km with a front and rear garden needs some cosmetic refurbishment. The southwest entrance leads directly into the main part of the house with an open-plan living and dining area and an American kitchen. In addition, there is a bedroom and a toilet on the ground floor and an exit to the rear garden with a storage room. An internal staircase leads upstairs where you have a large 22m2 bedroom and a family bathroom plus a 14m2 sunny terrace with magnificent views. Another internal staircase leads up to the 36m2 roof terrace. This property is situated on a hill which offers an impressive view over the pink Laguna "Salt Lake" of Torrevieja, the sea and the countryside. San Miguel de Salinas is a Spanish village which offers a range of amenities, including banks, a health centre, pharmacies, supermarkets, cafes, bars and restaurants. There is also a bus stop, a music pavilion, an urban outdoor pool that can be used during the summer and a bustling street market every Wednesday morning. For golf lovers, it's just 10 minutes to the