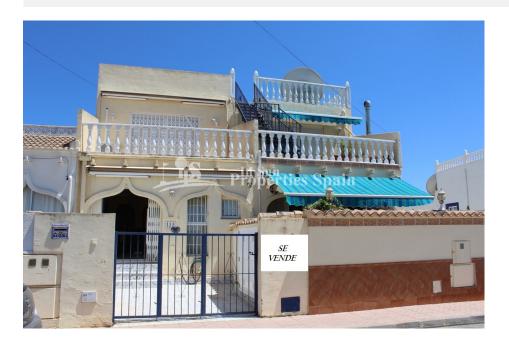

#### BESCHRIJVING

TOWNHOUSE SAN MIGUEL DE SALINAS IN URBAN. "BALOCÓN DE LA COSTA BLANCA". This south-west facing 114m2 property on a plot of 89km with a front and rear garden needs some cosmetic refurbishment. The southwest entrance leads directly into the main part of the house with an open-plan living and dining area and an American kitchen. In addition, there is a bedroom and a toilet on the ground floor and an exit to the rear garden with a storage room. An internal staircase leads upstairs where you have a large 22m2 bedroom and a family bathroom plus a 14m2 sunny terrace with magnificent views. Another internal staircase leads up to the 36m2 roof terrace. This property is situated on a hill which offers an impressive view over the pink Laguna "Salt Lake" of Torrevieja, the sea and the countryside. San Miguel de Salinas is a Spanish village which offers a range of amenities, including banks, a health centre, pharmacies, supermarkets, cafes, bars and restaurants. There is also a bus stop, a music pavilion, an urban outdoor pool that can be used during the summer and a bustling street market every Wednesday morning. For golf lovers, it's just 10 minutes to the