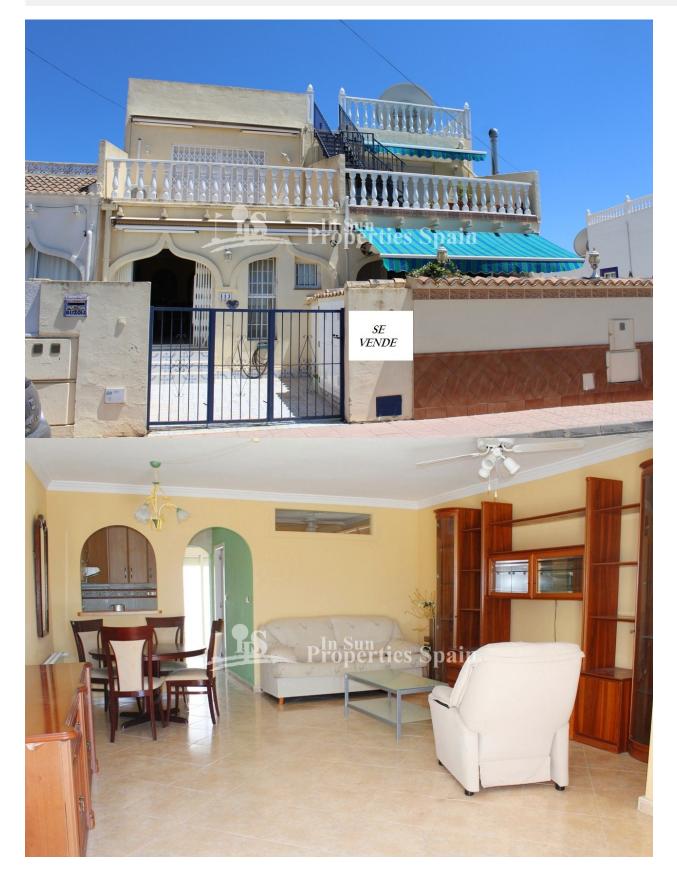

#### BESCHRIJVING

TOWNHOUSE SAN MIGUEL DE SALINAS IN URBAN. "BALOCÓN DE LA COSTA BLANCA". This south-west facing 114m2 property on a plot of 89km with a front and rear garden needs some cosmetic refurbishment. The southwest entrance leads directly into the main part of the house with an open-plan living and dining area and an American kitchen. In addition, there is a bedroom and a toilet on the ground floor and an exit to the rear garden with a storage room. An internal staircase leads upstairs where you have a large 22m2 bedroom and a family bathroom plus a 14m2 sunny terrace with magnificent views. Another internal staircase leads up to the 36m2 roof terrace. This property is situated on a hill which offers an impressive view over the pink Laguna "Salt Lake" of Torrevieja, the sea and the countryside. San Miguel de Salinas is a Spanish village which offers a range of amenities, including banks, a health centre, pharmacies, supermarkets, cafes, bars and restaurants. There is also a bus stop, a music pavilion, an urban outdoor pool that can be used during the summer and a bustling street market every Wednesday morning. For golf lovers, it's just 10 minutes to the