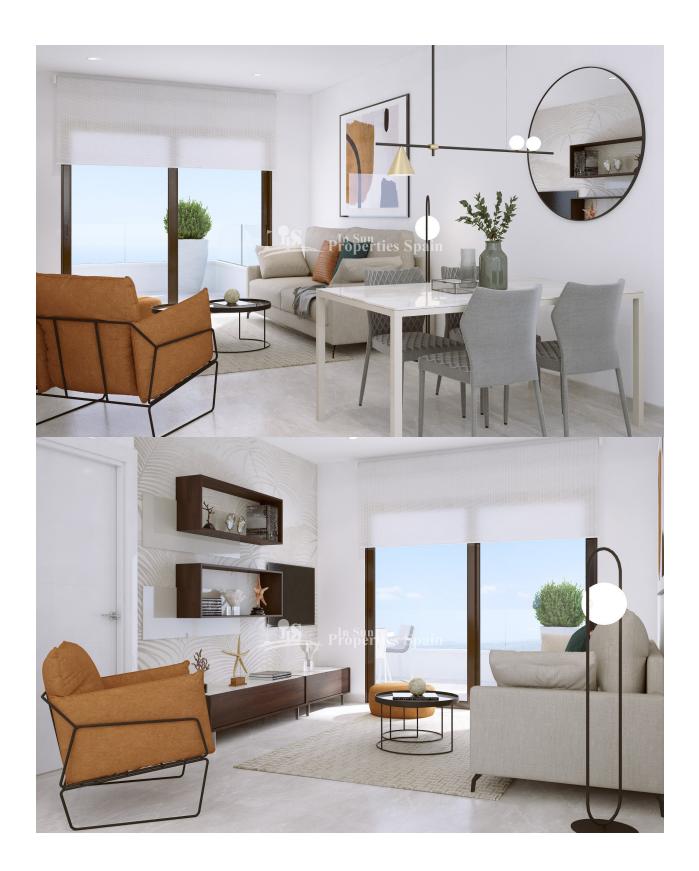

## **BESCHRIJVING**

FANTASTIC COMPLEX RESIDENTIAL OF NEW BUILD APARTMENTS IN VILLAMARTIN ORIHUELA COSTA with communal pool. This 94m2 apartment consists of 2 bedrooms, 2 bathrooms, an open plan kitchen with living room and a 11m2 private terrace. The communal areas are approximately 3.300 m2 and have WIFI, 2 swimming pools, a Jacuzzi and 2 Petanque courts. This residential consists of 94 apartments and is located in Las Filipinas which is in the area of Villamartin Golf on the Orihuela Costa and has been designed to meet the needs of those looking for a Mediterranean lifestyle in a quiet but well established area close to the sea and all amenities. Villamartin was built around one of the most prestigious golf courses on the Costa Blanca "Villamartín Golf Club" and is home to a cosmopolitan and International with one of the healthiest climates in the world. Just a short distance away you can find four other golf courses such as Las Ramblas, Campoamor, Las Colinas and La Finca. It is also home to some of the best blue flag beaches in the region like La Zenia, Cabo Roig and Campoamor only 5km drive away. The area offers such a wide range of services including weekly markets,

## **ENERGETIC CERTIFIED**

| STIJL       | UITZICHT                                                          | AFSTAND NAAR:                                                                              | PARKING NEE CARS |
|-------------|-------------------------------------------------------------------|--------------------------------------------------------------------------------------------|------------------|
| • Modern    | <ul> <li>Panoramisch</li> </ul>                                   | Strand : 5 Km<br>Vliegveld: 70 Km                                                          | :1               |
| KEUKEN      | TUIN TERRAS                                                       | EXTRA                                                                                      |                  |
| Open keuken | <ul><li>Overdekt terras</li><li>Gemeenschappelijke tuin</li></ul> | <ul><li>Buiten jacuzzi</li><li>Inbouwkasten</li><li>Veiligheidsdeur</li><li>Lift</li></ul> |                  |