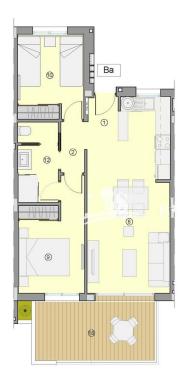

|                      |                                                                                                  | TIPO / TYPE / TYPE   |
|----------------------|--------------------------------------------------------------------------------------------------|----------------------|
| nº2                  | nº SUPERFICIES ÚTILES / FLOOR AREA / SURFACES UTILES                                             | Ва                   |
| 1                    | VESTIBULO / HALL / ENTRÉE                                                                        | 1,20 m <sup>2</sup>  |
| 2                    | DISTRIBUIDOR / CORRIDOR / CIRCULATION                                                            | 2,06 m <sup>2</sup>  |
| 8                    | SALON-COMEDOR-COCINA / LIVING-DINING ROOM- KITCHEN /<br>SALON-SALLE A MANGER- CUISINE            | 25,21 m <sup>2</sup> |
| 9                    | DORMITORIO 1 / BEDROOM 1 / CHAMBRE 1                                                             | 10,59 m <sup>2</sup> |
| 10                   | DORMITORIO 2 / BEDROOM 2 / CHAMBRE 2                                                             | 9,14 m <sup>2</sup>  |
| 12                   | BAÑO 1 / BATHROOM 1 / SALLE DE BAINS 1                                                           | 5,08 m²              |
| TOTAL SUF            | . UTILES / TOTAL FLOOR AREA / TOTAL SURFACES UTILES                                              | 53,28 m²             |
| SUP. CONS<br>TÉRIEUR | TRUIDA INTERIOR / BUILT INTERIOR AREA / SURFACE CONSTRUITE IN                                    | 62,80 m²             |
| 18                   | SUP. CONSTRUIDA TERRAZA CUBIERTA 1 / BUILT COVERED 1 AREA / SURFACE CONSTRUITE TERRASSE COUVERTE | 13,51 m²             |
|                      | P. CONSTRUIDA PRIVADA / TOTAL BUILT PRIVATE AREA / TOTAL CONSTRUITE PRIVATIVE                    | 76,31 m²             |

TIPO/TYPE/TYPE Ba

MARZO / MARCH / MARS 2022

TIPO 8a: APARTAMENTO. 2 DORMITORIOS + 1 BAÑO. PLANTA 1 Y 2.
TYPE 8a: APARTMENT. 2 BEDROOMS + 1 BATHROOM. FIRST AND SECOND FLOOR.
TYPE 8a: APPARTEMENT. 2 CHAMBRES + 1 BAIN, PREMIER ET DEUXIÈME ÉTAGE.