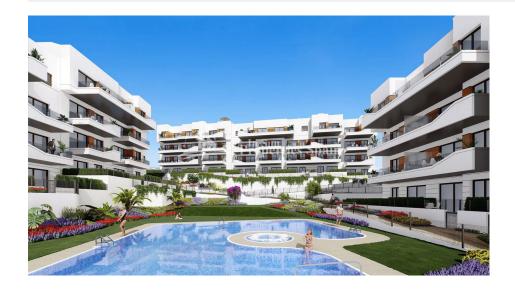

## **BESCHRIJVING**

FANTASTIC COMPLEX RESIDENTIAL OF NEW BUILD APARTMENTS IN VILLAMARTIN ORIHUELA COSTA with communal pool. This 94m2 apartment consists of 2 bedrooms, 2 bathrooms, an open plan kitchen with living room and a 11m2 private terrace. The communal areas are approximately 3.300 m2 and have WIFI, 2 swimming pools, a Jacuzzi and 2 Petanque courts. This residential consists of 94 apartments and is located in Las Filipinas which is in the area of Villamartin Golf on the Orihuela Costa and has been designed to meet the needs of those looking for a Mediterranean lifestyle in a quiet but well established area close to the sea and all amenities. Villamartin was built around one of the most prestigious golf courses on the Costa Blanca "Villamartín Golf Club" and is home to a cosmopolitan and International with one of the healthiest climates in the world. Just a short distance away you can find four other golf courses such as Las Ramblas, Campoamor, Las Colinas and La Finca. It is also home to some of the best blue flag beaches in the region like La Zenia, Cabo Roig and Campoamor only 5km drive away. The area offers such a wide range of services including weekly markets,