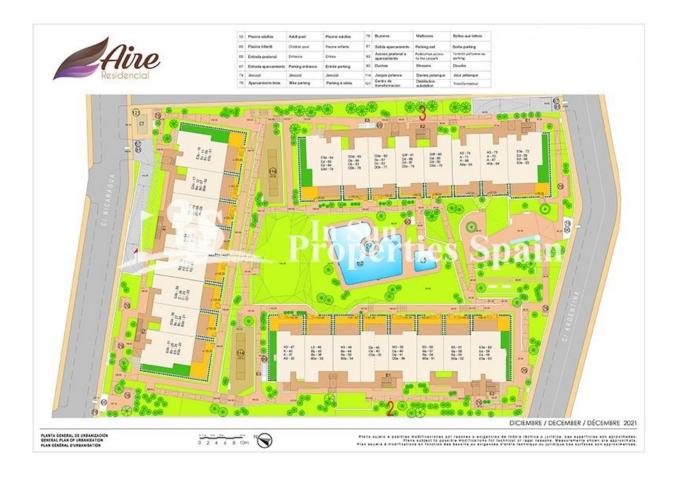

## **BESCHRIJVING**

FANTASTIC COMPLEX RESIDENTIAL OF NEW BUILD APARTMENTS IN VILLAMARTIN ORIHUELA COSTA with communal pool. This 94m2 apartment consists of 2 bedrooms, 2 bathrooms, an open plan kitchen with living room and a 11m2 private terrace. The communal areas are approximately 3.300 m2 and have WIFI, 2 swimming pools, a Jacuzzi and 2 Petanque courts. This residential consists of 94 apartments and is located in Las Filipinas which is in the area of Villamartin Golf on the Orihuela Costa and has been designed to meet the needs of those looking for a Mediterranean lifestyle in a quiet but well established area close to the sea and all amenities. Villamartin was built around one of the most prestigious golf courses on the Costa Blanca "Villamartín Golf Club" and is home to a cosmopolitan and International with one of the healthiest climates in the world. Just a short distance away you can find four other golf courses such as Las Ramblas, Campoamor, Las Colinas and La Finca. It is also home to some of the best blue flag beaches in the region like La Zenia, Cabo Roig and Campoamor only 5km drive away. The area offers such a wide range of services including weekly markets,

the renowned high standard international school "El Limonar" and the famous "La Zenia Boulevard" centre, the largest of its kind in southern Spain! Situated close to many commercial centres including the well know Villamartin Plaza and La Fuente Centre along with many restaurants, fashion shops, supermarkets, banks, pharmacies and much more that you really are spoilt for choice. The area is not just a golfer's paradise you can find a large range of activities and entertainment for all the family to enjoy, so, whether you are looking for a holiday home, a Golf property or a permanent residence, this development offers everything you could possibly need! The complex is located only 40 minutes from Alicante Airport and 1 hour from Murcia (Corvera) Airport.