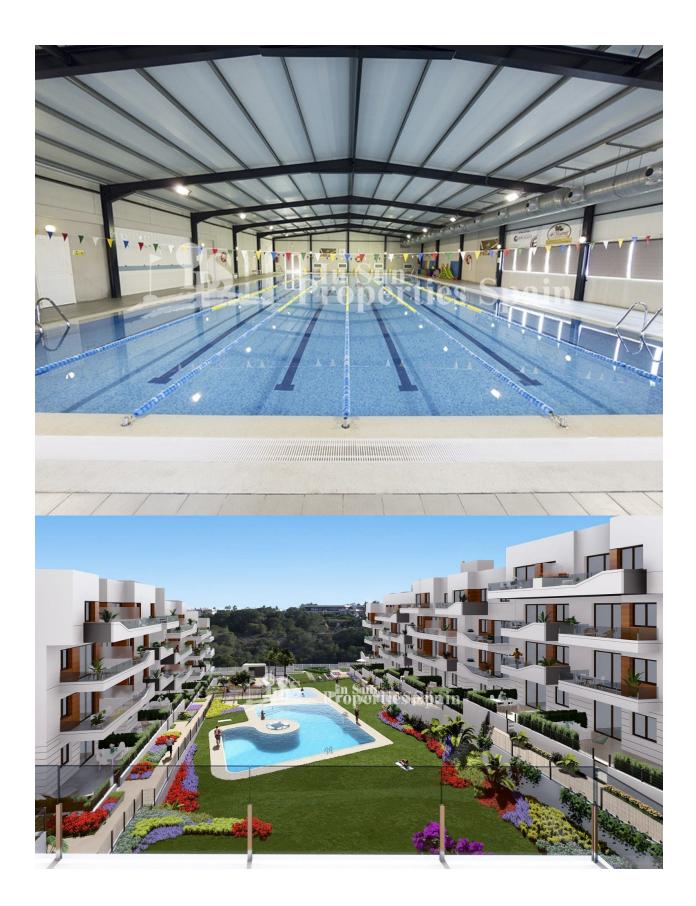

## **BESCHRIJVING**

FANTASTIC COMPLEX RESIDENTIAL OF NEW BUILD APARTMENTS IN VILLAMARTIN ORIHUELA COSTA with communal pool. This 94m2 apartment consists of 2 bedrooms, 2 bathrooms, an open plan kitchen with living room and a 11m2 private terrace. The communal areas are approximately 3.300 m2 and have WIFI, 2 swimming pools, a Jacuzzi and 2 Petanque courts. This residential consists of 94 apartments and is located in Las Filipinas which is in the area of Villamartin Golf on the Orihuela Costa and has been designed to meet the needs of those looking for a Mediterranean lifestyle in a quiet but well established area close to the sea and all amenities. Villamartin was built around one of the most prestigious golf courses on the Costa Blanca "Villamartín Golf Club" and is home to a cosmopolitan and International with one of the healthiest climates in the world. Just a short distance away you can find four other golf courses such as Las Ramblas, Campoamor, Las Colinas and La Finca. It is also home to some of the best blue flag beaches in the region like La Zenia, Cabo Roig and Campoamor only 5km drive away. The area offers such a wide range of services including weekly markets,