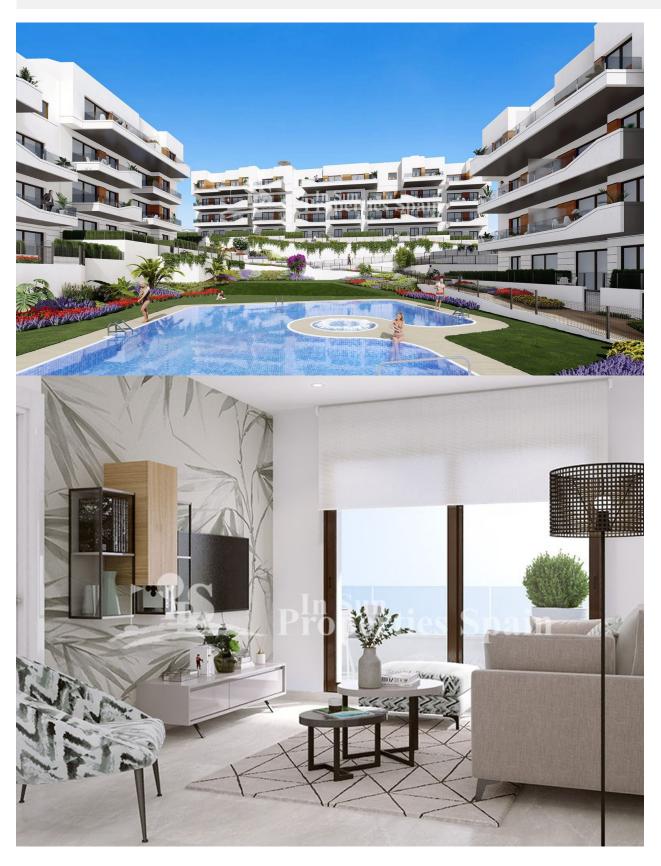

## **BESCHRIJVING**

FANTASTIC COMPLEX RESIDENTIAL OF NEW BUILD APARTMENTS IN VILLAMARTIN ORIHUELA COSTA with communal pool. This 94m2 apartment consists of 2 bedrooms, 2 bathrooms, an open plan kitchen with living room and a 11m2 private terrace. The communal areas are approximately 3.300 m2 and have WIFI, 2 swimming pools, a Jacuzzi and 2 Petanque courts. This residential consists of 94 apartments and is located in Las Filipinas which is in the area of Villamartin Golf on the Orihuela Costa and has been designed to meet the needs of those looking for a Mediterranean lifestyle in a quiet but well established area close to the sea and all amenities. Villamartin was built around one of the most prestigious golf courses on the Costa Blanca "Villamartín Golf Club" and is home to a cosmopolitan and International with one of the healthiest climates in the world. Just a short distance away you can find four other golf courses such as Las Ramblas, Campoamor, Las Colinas and La Finca. It is also home to some of the best blue flag beaches in the region like La Zenia, Cabo Roig and Campoamor only 5km drive away. The area offers such a wide range of services including weekly markets,