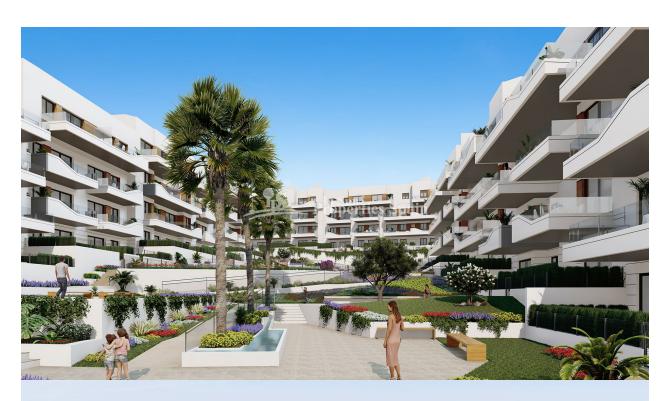

## **BESCHRIJVING**

FANTASTIC COMPLEX RESIDENTIAL OF NEW BUILD APARTMENTS IN VILLAMARTIN ORIHUELA COSTA with communal pool. This 94m2 apartment consists of 2 bedrooms, 2 bathrooms, an open plan kitchen with living room and a 11m2 private terrace. The communal areas are approximately 3.300 m2 and have WIFI, 2 swimming pools, a Jacuzzi and 2 Petanque courts. This residential consists of 94 apartments and is located in Las Filipinas which is in the area of Villamartin Golf on the Orihuela Costa and has been designed to meet the needs of those looking for a Mediterranean lifestyle in a quiet but well established area close to the sea and all amenities. Villamartin was built around one of the most prestigious golf courses on the Costa Blanca "Villamartín Golf Club" and is home to a cosmopolitan and International with one of the healthiest climates in the world. Just a short distance away you can find four other golf courses such as Las Ramblas, Campoamor, Las Colinas and La Finca. It is also home to some of the best blue flag beaches in the region like La Zenia, Cabo Roig and Campoamor only 5km drive away. The area offers such a wide range of services including weekly markets,