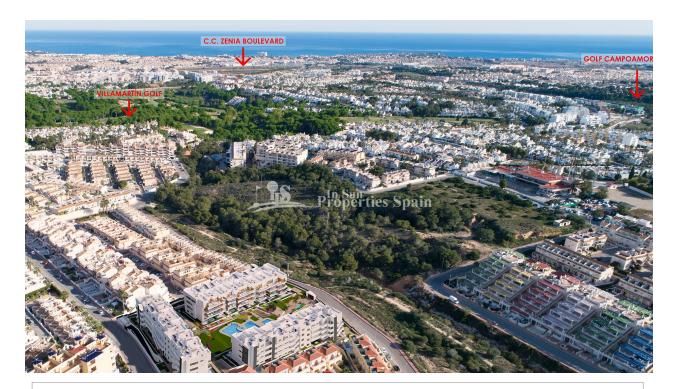

## **BESCHRIJVING**

FANTASTIC COMPLEX RESIDENTIAL OF NEW BUILD APARTMENTS IN VILLAMARTIN ORIHUELA COSTA with communal pool. This 94m2 apartment consists of 2 bedrooms, 2 bathrooms, an open plan kitchen with living room and a 11m2 private terrace. The communal areas are approximately 3.300 m2 and have WIFI, 2 swimming pools, a Jacuzzi and 2 Petanque courts. This residential consists of 94 apartments and is located in Las Filipinas which is in the area of Villamartin Golf on the Orihuela Costa and has been designed to meet the needs of those looking for a Mediterranean lifestyle in a quiet but well established area close to the sea and all amenities. Villamartin was built around one of the most prestigious golf courses on the Costa Blanca "Villamartín Golf Club" and is home to a cosmopolitan and International with one of the healthiest climates in the world. Just a short distance away you can find four other golf courses such as Las Ramblas, Campoamor, Las Colinas and La Finca. It is also home to some of the best blue flag beaches in the region like La Zenia, Cabo Roig and Campoamor only 5km drive away. The area offers such a wide range of services including weekly markets,

the renowned high standard international school "El Limonar" and the famous "La Zenia Boulevard" centre, the largest of its kind in southern Spain! Situated close to many commercial centres including the well know Villamartin Plaza and La Fuente Centre along with many restaurants, fashion shops, supermarkets, banks, pharmacies and much more that you really are spoilt for choice. The area is not just a golfer's paradise you can find a large range of activities and entertainment for all the family to enjoy, so, whether you are looking for a holiday home, a Golf property or a permanent residence, this development offers everything you could possibly need! The complex is located only 40 minutes from Alicante Airport and 1 hour from Murcia (Corvera) Airport.