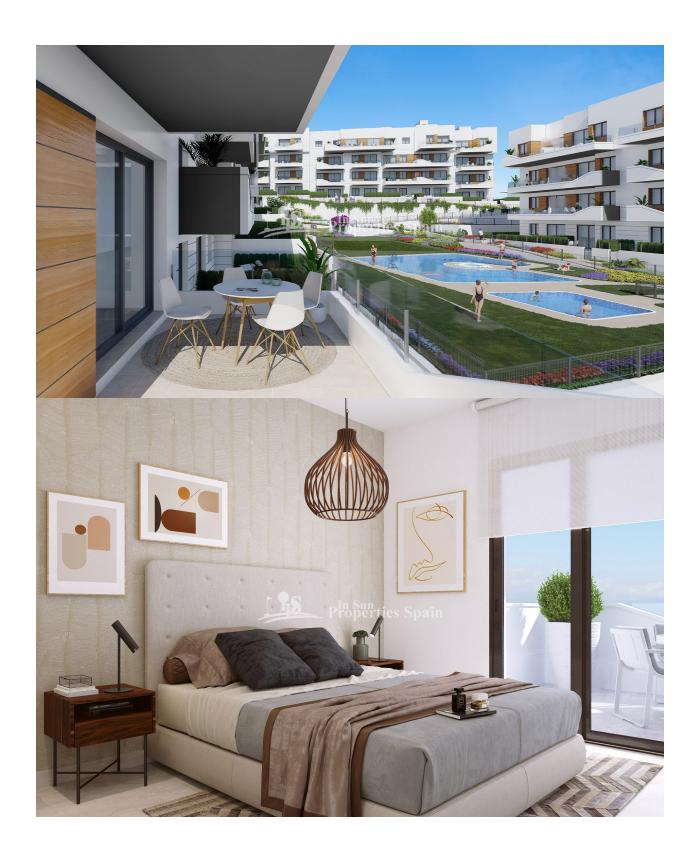

## **BESCHRIJVING**

FANTASTIC COMPLEX RESIDENTIAL OF NEW BUILD APARTMENTS IN VILLAMARTIN ORIHUELA COSTA with communal pool. This 94m2 apartment consists of 2 bedrooms, 2 bathrooms, an open plan kitchen with living room and a 11m2 private terrace. The communal areas are approximately 3.300 m2 and have WIFI, 2 swimming pools, a Jacuzzi and 2 Petanque courts. This residential consists of 94 apartments and is located in Las Filipinas which is in the area of Villamartin Golf on the Orihuela Costa and has been designed to meet the needs of those looking for a Mediterranean lifestyle in a quiet but well established area close to the sea and all amenities. Villamartin was built around one of the most prestigious golf courses on the Costa Blanca "Villamartín Golf Club" and is home to a cosmopolitan and International with one of the healthiest climates in the world. Just a short distance away you can find four other golf courses such as Las Ramblas, Campoamor, Las Colinas and La Finca. It is also home to some of the best blue flag beaches in the region like La Zenia, Cabo Roig and Campoamor only 5km drive away. The area offers such a wide range of services including weekly markets,

## **ENERGETIC CERTIFIED**

| STIJL       | UITZICHT                                                          | AFSTAND NAAR:                                                                              | PARKING NEE CARS |
|-------------|-------------------------------------------------------------------|--------------------------------------------------------------------------------------------|------------------|
| • Modern    | <ul> <li>Panoramisch</li> </ul>                                   | Strand : 5 Km<br>Vliegveld: 70 Km                                                          | :1               |
| KEUKEN      | TUIN TERRAS                                                       | EXTRA                                                                                      |                  |
| Open keuken | <ul><li>Overdekt terras</li><li>Gemeenschappelijke tuin</li></ul> | <ul><li>Buiten jacuzzi</li><li>Inbouwkasten</li><li>Veiligheidsdeur</li><li>Lift</li></ul> |                  |