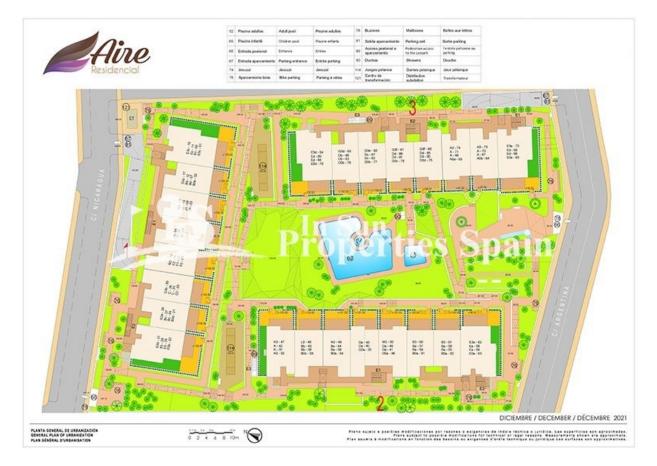

#### BESCHRIJVING

**REF: # 9942** 

AMAZING COMPLEX RESIDENTIAL OF NEW BUILD APARTMENTS IN VILLAMARTIN ORIHUELA COSTA with superb communal facilities! This 88m2 apartment consists of 3 bedrooms, 2 bathrooms, an open plan kitchen with living room and a 13m2 private terrace. The communal areas are approximately 3.300 m2 and have WIFI, 2 swimming pools, a Jacuzzi and 2 Petangue courts. This residential consists of 94 apartments and is located in Las Filipinas which is in the area of Villamartin Golf on the Orihuela Costa and has been designed to meet the needs of those looking for a Mediterranean lifestyle in a guiet but well established area close to the sea and all amenities. Villamartin was built around one of the most prestigious golf courses on the Costa Blanca "Villamartín Golf Club" and is home to a cosmopolitan and International with one of the healthiest climates in the world. Just a short distance away you can find four other golf courses such as Las Ramblas, Campoamor, Las Colinas and La Finca. It is also home to some of the best blue flag beaches in the region like La Zenia, Cabo Roig and Campoamor only 5km drive away. The area offers such a wide range of

services including weekly markets, the renowned high standard international school "El Limonar" and the famous "La Zenia Boulevard" centre, the largest of its kind in southern Spain! Situated close to many commercial centres including the well know Villamartin Plaza and La Fuente Centre along with many restaurants, fashion shops, supermarkets, banks, pharmacies and much more that you really are spoilt for choice. The area is not just a golfer's paradise you can find a large range of activities and entertainment for all the family to enjoy, so, whether you are looking for a holiday home, a Golf property or a permanent residence, this development offers everything you could possibly need! The complex is located only 40 minutes from Alicante Airport and 1 hour from Murcia (Corvera) Airport.