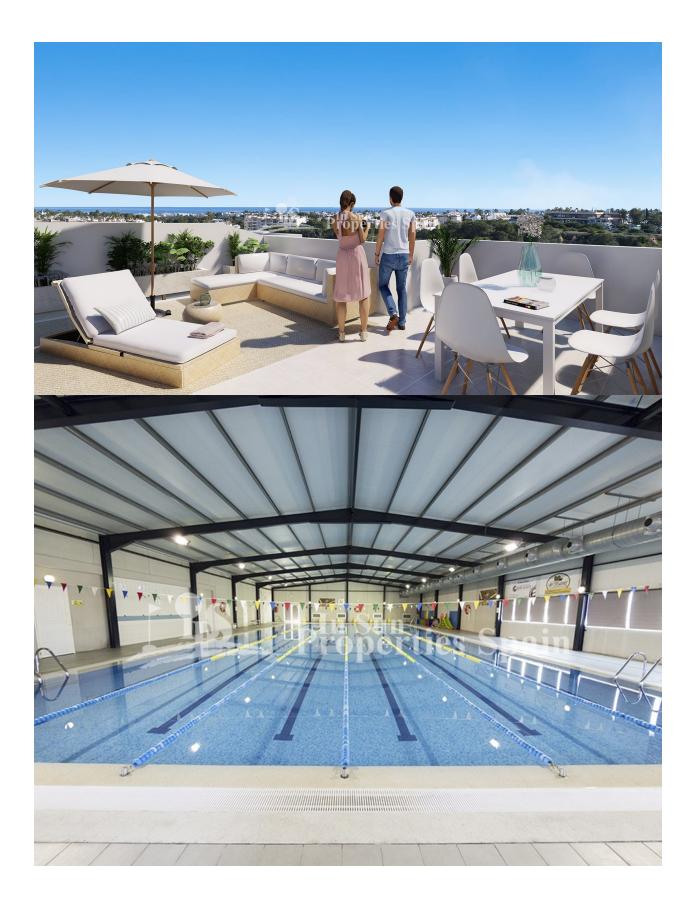

#### BESCHRIJVING

**REF: # 9942** 

AMAZING COMPLEX RESIDENTIAL OF NEW BUILD APARTMENTS IN VILLAMARTIN ORIHUELA COSTA with superb communal facilities! This 88m2 apartment consists of 3 bedrooms, 2 bathrooms, an open plan kitchen with living room and a 13m2 private terrace. The communal areas are approximately 3.300 m2 and have WIFI, 2 swimming pools, a Jacuzzi and 2 Petangue courts. This residential consists of 94 apartments and is located in Las Filipinas which is in the area of Villamartin Golf on the Orihuela Costa and has been designed to meet the needs of those looking for a Mediterranean lifestyle in a guiet but well established area close to the sea and all amenities. Villamartin was built around one of the most prestigious golf courses on the Costa Blanca "Villamartín Golf Club" and is home to a cosmopolitan and International with one of the healthiest climates in the world. Just a short distance away you can find four other golf courses such as Las Ramblas, Campoamor, Las Colinas and La Finca. It is also home to some of the best blue flag beaches in the region like La Zenia, Cabo Roig and Campoamor only 5km drive away. The area offers such a wide range of