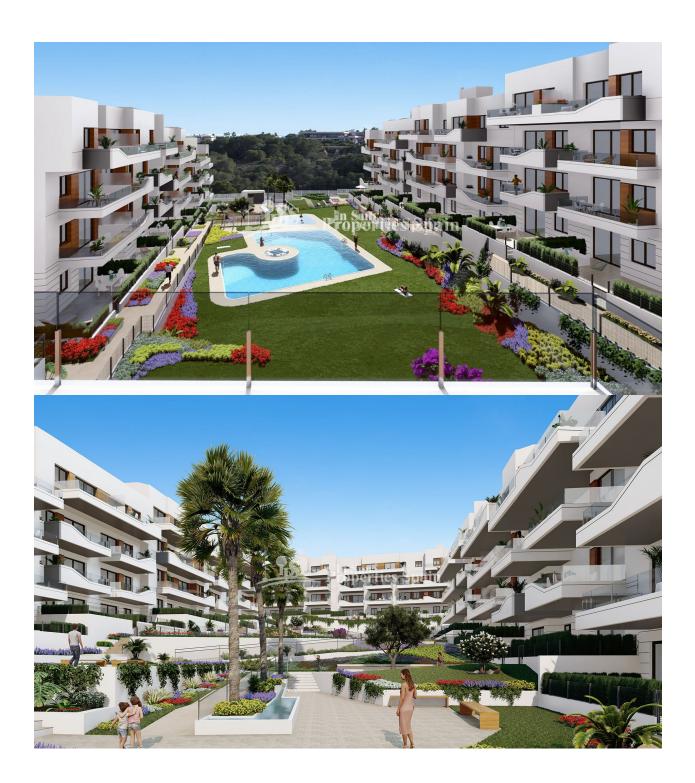

#### BESCHRIJVING

**REF: # 9942** 

AMAZING COMPLEX RESIDENTIAL OF NEW BUILD APARTMENTS IN VILLAMARTIN ORIHUELA COSTA with superb communal facilities! This 88m2 apartment consists of 3 bedrooms, 2 bathrooms, an open plan kitchen with living room and a 13m2 private terrace. The communal areas are approximately 3.300 m2 and have WIFI, 2 swimming pools, a Jacuzzi and 2 Petangue courts. This residential consists of 94 apartments and is located in Las Filipinas which is in the area of Villamartin Golf on the Orihuela Costa and has been designed to meet the needs of those looking for a Mediterranean lifestyle in a guiet but well established area close to the sea and all amenities. Villamartin was built around one of the most prestigious golf courses on the Costa Blanca "Villamartín Golf Club" and is home to a cosmopolitan and International with one of the healthiest climates in the world. Just a short distance away you can find four other golf courses such as Las Ramblas, Campoamor, Las Colinas and La Finca. It is also home to some of the best blue flag beaches in the region like La Zenia, Cabo Roig and Campoamor only 5km drive away. The area offers such a wide range of

services including weekly markets, the renowned high standard international school "El Limonar" and the famous "La Zenia Boulevard" centre, the largest of its kind in southern Spain! Situated close to many commercial centres including the well know Villamartin Plaza and La Fuente Centre along with many restaurants, fashion shops, supermarkets, banks, pharmacies and much more that you really are spoilt for choice. The area is not just a golfer's paradise you can find a large range of activities and entertainment for all the family to enjoy, so, whether you are looking for a holiday home, a Golf property or a permanent residence, this development offers everything you could possibly need! The complex is located only 40 minutes from Alicante Airport and 1 hour from Murcia (Corvera) Airport.