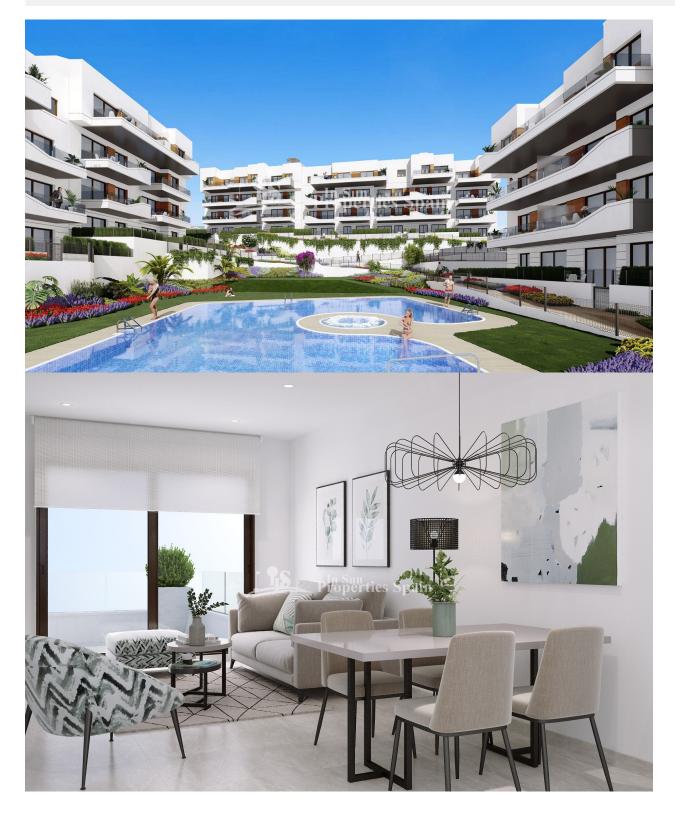

#### BESCHRIJVING

**REF: # 9942** 

AMAZING COMPLEX RESIDENTIAL OF NEW BUILD APARTMENTS IN VILLAMARTIN ORIHUELA COSTA with superb communal facilities! This 88m2 apartment consists of 3 bedrooms, 2 bathrooms, an open plan kitchen with living room and a 13m2 private terrace. The communal areas are approximately 3.300 m2 and have WIFI, 2 swimming pools, a Jacuzzi and 2 Petangue courts. This residential consists of 94 apartments and is located in Las Filipinas which is in the area of Villamartin Golf on the Orihuela Costa and has been designed to meet the needs of those looking for a Mediterranean lifestyle in a guiet but well established area close to the sea and all amenities. Villamartin was built around one of the most prestigious golf courses on the Costa Blanca "Villamartín Golf Club" and is home to a cosmopolitan and International with one of the healthiest climates in the world. Just a short distance away you can find four other golf courses such as Las Ramblas, Campoamor, Las Colinas and La Finca. It is also home to some of the best blue flag beaches in the region like La Zenia, Cabo Roig and Campoamor only 5km drive away. The area offers such a wide range of