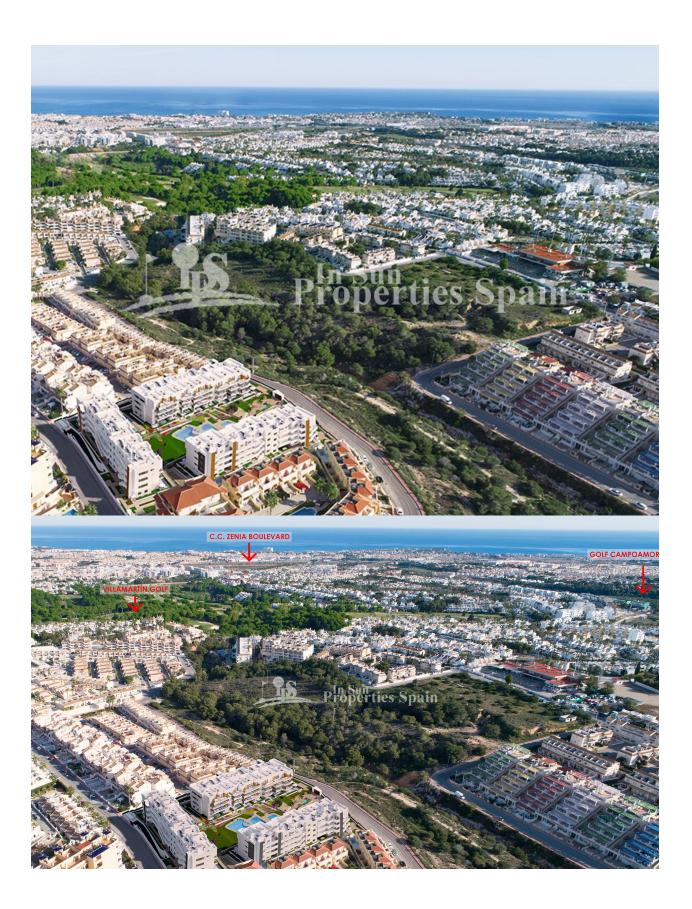

#### BESCHRIJVING

**REF: # 9942** 

AMAZING COMPLEX RESIDENTIAL OF NEW BUILD APARTMENTS IN VILLAMARTIN ORIHUELA COSTA with superb communal facilities! This 88m2 apartment consists of 3 bedrooms, 2 bathrooms, an open plan kitchen with living room and a 13m2 private terrace. The communal areas are approximately 3.300 m2 and have WIFI, 2 swimming pools, a Jacuzzi and 2 Petangue courts. This residential consists of 94 apartments and is located in Las Filipinas which is in the area of Villamartin Golf on the Orihuela Costa and has been designed to meet the needs of those looking for a Mediterranean lifestyle in a guiet but well established area close to the sea and all amenities. Villamartin was built around one of the most prestigious golf courses on the Costa Blanca "Villamartín Golf Club" and is home to a cosmopolitan and International with one of the healthiest climates in the world. Just a short distance away you can find four other golf courses such as Las Ramblas, Campoamor, Las Colinas and La Finca. It is also home to some of the best blue flag beaches in the region like La Zenia, Cabo Roig and Campoamor only 5km drive away. The area offers such a wide range of

services including weekly markets, the renowned high standard international school "El Limonar" and the famous "La Zenia Boulevard" centre, the largest of its kind in southern Spain! Situated close to many commercial centres including the well know Villamartin Plaza and La Fuente Centre along with many restaurants, fashion shops, supermarkets, banks, pharmacies and much more that you really are spoilt for choice. The area is not just a golfer's paradise you can find a large range of activities and entertainment for all the family to enjoy, so, whether you are looking for a holiday home, a Golf property or a permanent residence, this development offers everything you could possibly need! The complex is located only 40 minutes from Alicante Airport and 1 hour from Murcia (Corvera) Airport.