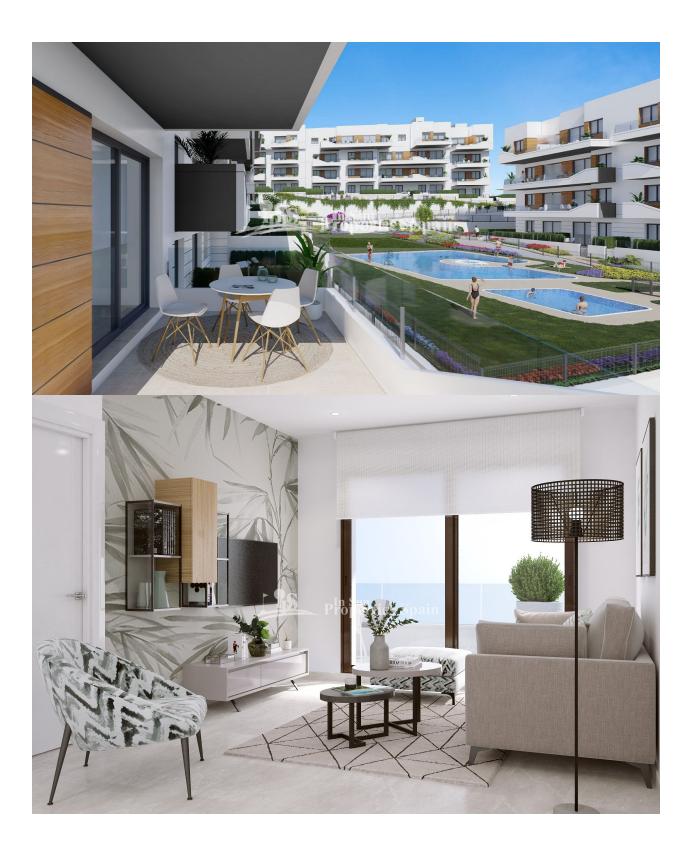

#### BESCHRIJVING

**REF: # 9942** 

AMAZING COMPLEX RESIDENTIAL OF NEW BUILD APARTMENTS IN VILLAMARTIN ORIHUELA COSTA with superb communal facilities! This 88m2 apartment consists of 3 bedrooms, 2 bathrooms, an open plan kitchen with living room and a 13m2 private terrace. The communal areas are approximately 3.300 m2 and have WIFI, 2 swimming pools, a Jacuzzi and 2 Petangue courts. This residential consists of 94 apartments and is located in Las Filipinas which is in the area of Villamartin Golf on the Orihuela Costa and has been designed to meet the needs of those looking for a Mediterranean lifestyle in a guiet but well established area close to the sea and all amenities. Villamartin was built around one of the most prestigious golf courses on the Costa Blanca "Villamartín Golf Club" and is home to a cosmopolitan and International with one of the healthiest climates in the world. Just a short distance away you can find four other golf courses such as Las Ramblas, Campoamor, Las Colinas and La Finca. It is also home to some of the best blue flag beaches in the region like La Zenia, Cabo Roig and Campoamor only 5km drive away. The area offers such a wide range of