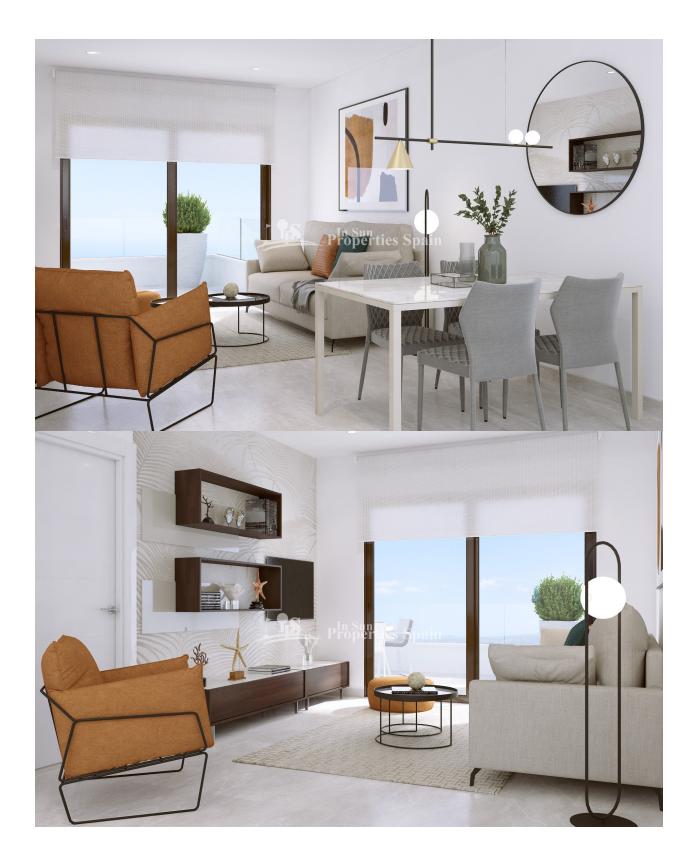

#### BESCHRIJVING

**REF: # 9942** 

AMAZING COMPLEX RESIDENTIAL OF NEW BUILD APARTMENTS IN VILLAMARTIN ORIHUELA COSTA with superb communal facilities! This 88m2 apartment consists of 3 bedrooms, 2 bathrooms, an open plan kitchen with living room and a 13m2 private terrace. The communal areas are approximately 3.300 m2 and have WIFI, 2 swimming pools, a Jacuzzi and 2 Petangue courts. This residential consists of 94 apartments and is located in Las Filipinas which is in the area of Villamartin Golf on the Orihuela Costa and has been designed to meet the needs of those looking for a Mediterranean lifestyle in a guiet but well established area close to the sea and all amenities. Villamartin was built around one of the most prestigious golf courses on the Costa Blanca "Villamartín Golf Club" and is home to a cosmopolitan and International with one of the healthiest climates in the world. Just a short distance away you can find four other golf courses such as Las Ramblas, Campoamor, Las Colinas and La Finca. It is also home to some of the best blue flag beaches in the region like La Zenia, Cabo Roig and Campoamor only 5km drive away. The area offers such a wide range of