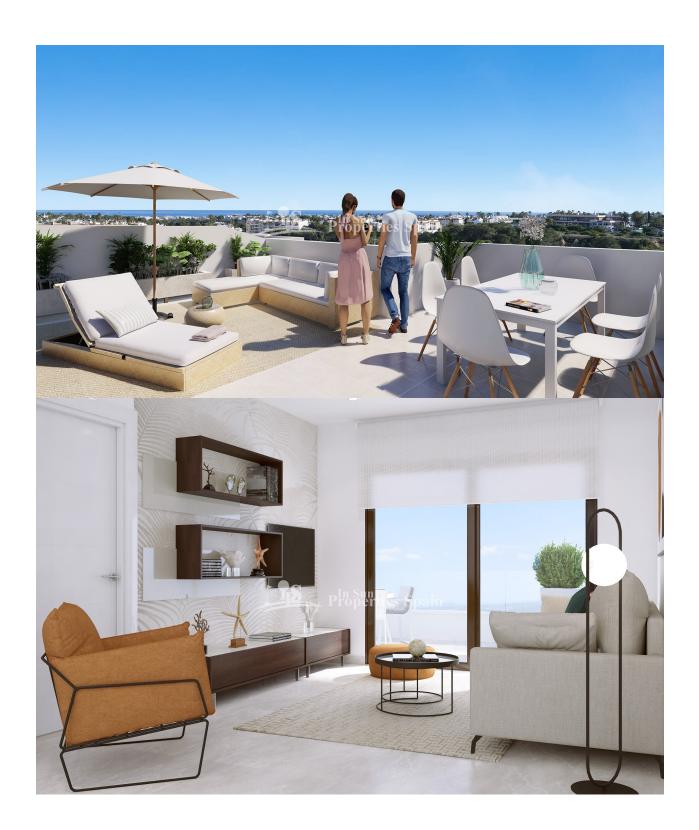

#### **BESCHRIJVING**

FANTASTIC COMPLEX RESIDENTIAL OF NEW BUILD APARTMENTS GROUND FLOOR IN VILLAMARTIN ORIHUELA COSTA with private garden and communal pool. This 88m2 ground floor apartment consists of 3 bedrooms, 2 bathrooms, an open plan kitchen with living room, a 43m2 private terrace and a 29m2 private garden. The communal areas are approximately 3.300 m2 and have WIFI, 2 swimming pools, a Jacuzzi and 2 Petangue courts. This residential consists of 94 apartments and is located in Las Filipinas which is in the area of Villamartin Golf on the Orihuela Costa and has been designed to meet the needs of those looking for a Mediterranean lifestyle in a quiet but well established area close to the sea and all amenities. Villamartin was built around one of the most prestigious golf courses on the Costa Blanca "Villamartín Golf Club" and is home to a cosmopolitan and International with one of the healthiest climates in the world. Just a short distance away you can find four other golf courses such as Las Ramblas, Campoamor, Las Colinas and La Finca. It is also home to some of the best blue flag beaches in the region like La Zenia, Cabo Roig and Campoamor only 5km drive away.