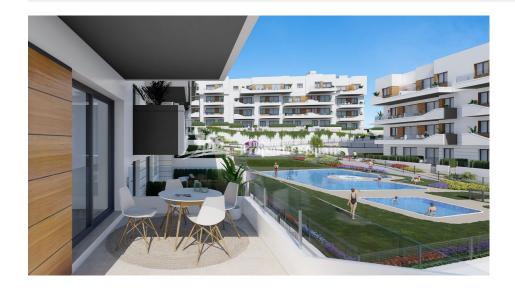

#### **BESCHRIJVING**

FANTASTIC COMPLEX RESIDENTIAL OF NEW BUILD APARTMENTS GROUND FLOOR IN VILLAMARTIN ORIHUELA COSTA with private garden and communal pool. This 88m2 ground floor apartment consists of 3 bedrooms, 2 bathrooms, an open plan kitchen with living room, a 43m2 private terrace and a 29m2 private garden. The communal areas are approximately 3.300 m2 and have WIFI, 2 swimming pools, a Jacuzzi and 2 Petangue courts. This residential consists of 94 apartments and is located in Las Filipinas which is in the area of Villamartin Golf on the Orihuela Costa and has been designed to meet the needs of those looking for a Mediterranean lifestyle in a quiet but well established area close to the sea and all amenities. Villamartin was built around one of the most prestigious golf courses on the Costa Blanca "Villamartín Golf Club" and is home to a cosmopolitan and International with one of the healthiest climates in the world. Just a short distance away you can find four other golf courses such as Las Ramblas, Campoamor, Las Colinas and La Finca. It is also home to some of the best blue flag beaches in the region like La Zenia, Cabo Roig and Campoamor only 5km drive away.

## **TUIN TERRAS**

- Overdekt terras
- Privé tuin
- Gemeenschappelijke tuin