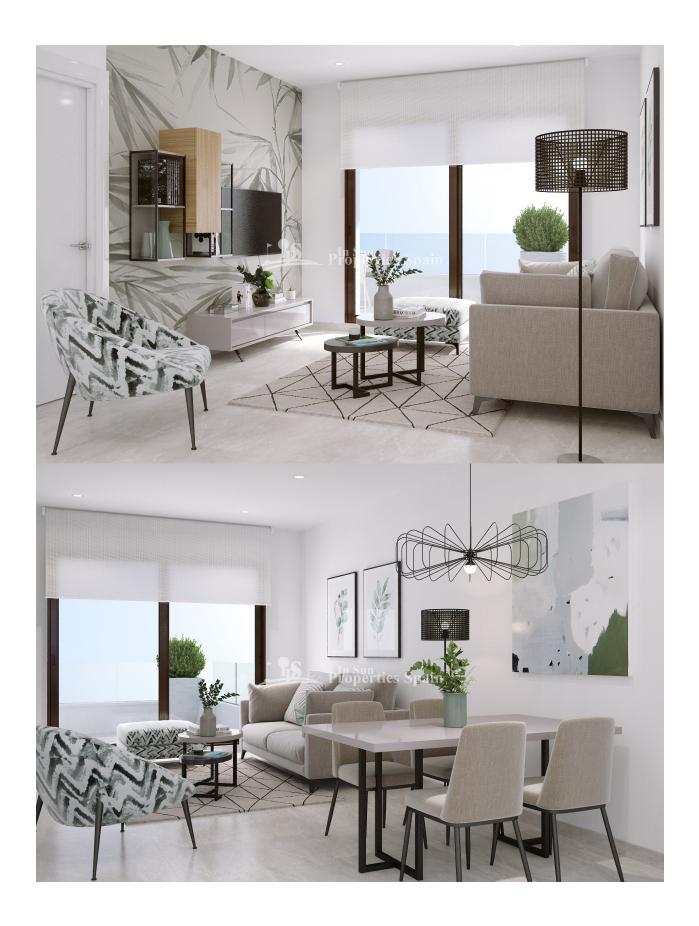

#### **BESCHRIJVING**

FANTASTIC COMPLEX RESIDENTIAL OF NEW BUILD APARTMENTS GROUND FLOOR IN VILLAMARTIN ORIHUELA COSTA with private garden and communal pool. This 88m2 ground floor apartment consists of 3 bedrooms, 2 bathrooms, an open plan kitchen with living room, a 43m2 private terrace and a 29m2 private garden. The communal areas are approximately 3.300 m2 and have WIFI, 2 swimming pools, a Jacuzzi and 2 Petangue courts. This residential consists of 94 apartments and is located in Las Filipinas which is in the area of Villamartin Golf on the Orihuela Costa and has been designed to meet the needs of those looking for a Mediterranean lifestyle in a quiet but well established area close to the sea and all amenities. Villamartin was built around one of the most prestigious golf courses on the Costa Blanca "Villamartín Golf Club" and is home to a cosmopolitan and International with one of the healthiest climates in the world. Just a short distance away you can find four other golf courses such as Las Ramblas, Campoamor, Las Colinas and La Finca. It is also home to some of the best blue flag beaches in the region like La Zenia, Cabo Roig and Campoamor only 5km drive away.