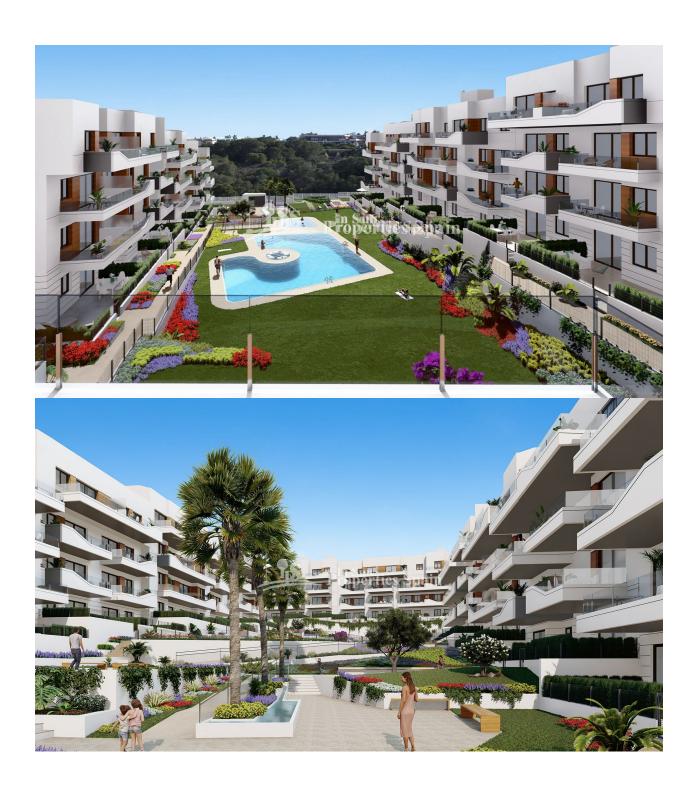

#### **BESCHRIJVING**

FANTASTIC COMPLEX RESIDENTIAL OF NEW BUILD APARTMENTS GROUND FLOOR IN VILLAMARTIN ORIHUELA COSTA with private garden and communal pool. This 88m2 ground floor apartment consists of 3 bedrooms, 2 bathrooms, an open plan kitchen with living room, a 43m2 private terrace and a 29m2 private garden. The communal areas are approximately 3.300 m2 and have WIFI, 2 swimming pools, a Jacuzzi and 2 Petangue courts. This residential consists of 94 apartments and is located in Las Filipinas which is in the area of Villamartin Golf on the Orihuela Costa and has been designed to meet the needs of those looking for a Mediterranean lifestyle in a quiet but well established area close to the sea and all amenities. Villamartin was built around one of the most prestigious golf courses on the Costa Blanca "Villamartín Golf Club" and is home to a cosmopolitan and International with one of the healthiest climates in the world. Just a short distance away you can find four other golf courses such as Las Ramblas, Campoamor, Las Colinas and La Finca. It is also home to some of the best blue flag beaches in the region like La Zenia, Cabo Roig and Campoamor only 5km drive away.