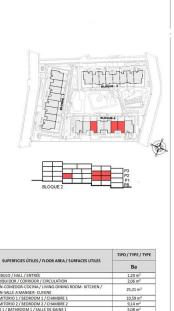

### **EXTRA**

- Buiten jacuzziInbouwkastenVeiligheidsdeur
- Lift

|          | SOFERICES STILES / FLOOR AREA / SOURCES STILES                                                   | Ba                   |
|----------|--------------------------------------------------------------------------------------------------|----------------------|
| 1        | VESTIBULO / HALL / ENTRÉE                                                                        | 1,20 m <sup>2</sup>  |
| 2        | DISTRIBUIDOR / CORRIDOR / CIRCULATION                                                            | 2,06 m <sup>2</sup>  |
| 8        | SALON-COMEDOR-COCINA/LIVING-DINING ROOM- KITCHEN/<br>SALON-SALLE A MANGER- CUISINE               | 25,21 m <sup>2</sup> |
| 9        | DORMITORIO 1 / BEDROOM 1 / CHAMBRE 1                                                             | 10,59 m <sup>2</sup> |
| 10       | DORMITORIO 2 / BEDROOM 2 / CHAMBRE 2                                                             | 9,14 m <sup>2</sup>  |
| 12       | BAÑO 1 / BATHROOM 1 / SALLE DE BAINS 1                                                           | 5,08 m <sup>2</sup>  |
| OTAL SUI | P. UTILES / TOTAL FLOOR AREA / TOTAL SURFACES UTILES                                             | 53,28 m <sup>2</sup> |
| UP. CONS | STRUIDA INTERIOR / BUILT INTERIOR AREA / SURFACE CONSTRUITE IN                                   | 62,80 m²             |
| 18       | SUP. CONSTRUIDA TERRAZA CUBIERTA 1 / BUILT COVERED 1 AREA / SURFACE CONSTRUITE TERRASSE COUVERTE | 13,51 m²             |
|          | / SURPACE CONSTRUITE TERROSSE COUVERTE                                                           |                      |