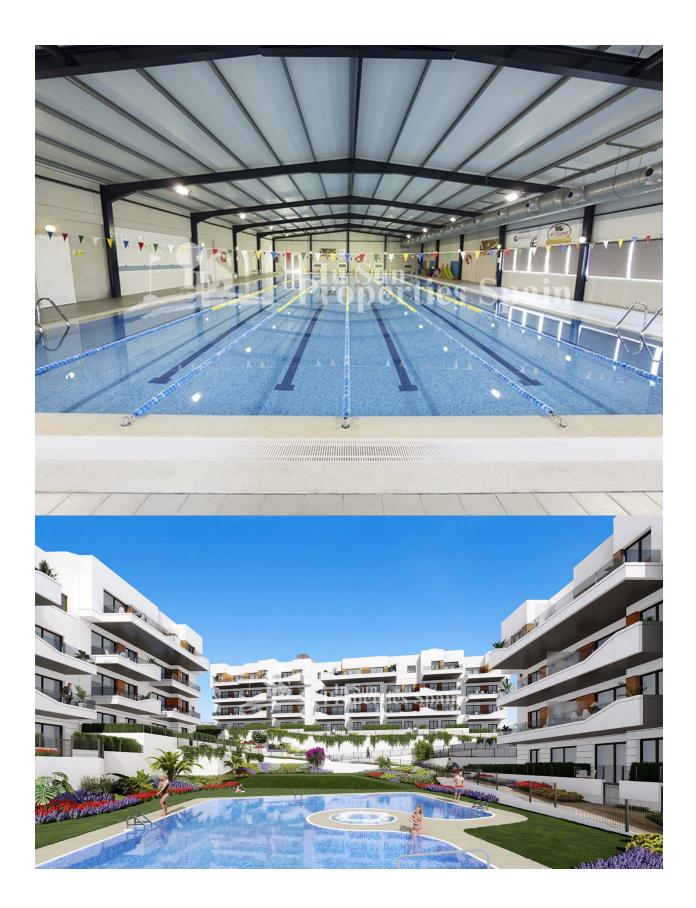

#### **BESCHRIJVING**

FANTASTIC COMPLEX RESIDENTIAL OF NEW BUILD APARTMENTS GROUND FLOOR IN VILLAMARTIN ORIHUELA COSTA with private garden and communal pool. This 88m2 ground floor apartment consists of 3 bedrooms, 2 bathrooms, an open plan kitchen with living room, a 43m2 private terrace and a 29m2 private garden. The communal areas are approximately 3.300 m2 and have WIFI, 2 swimming pools, a Jacuzzi and 2 Petangue courts. This residential consists of 94 apartments and is located in Las Filipinas which is in the area of Villamartin Golf on the Orihuela Costa and has been designed to meet the needs of those looking for a Mediterranean lifestyle in a quiet but well established area close to the sea and all amenities. Villamartin was built around one of the most prestigious golf courses on the Costa Blanca "Villamartín Golf Club" and is home to a cosmopolitan and International with one of the healthiest climates in the world. Just a short distance away you can find four other golf courses such as Las Ramblas, Campoamor, Las Colinas and La Finca. It is also home to some of the best blue flag beaches in the region like La Zenia, Cabo Roig and Campoamor only 5km drive away.