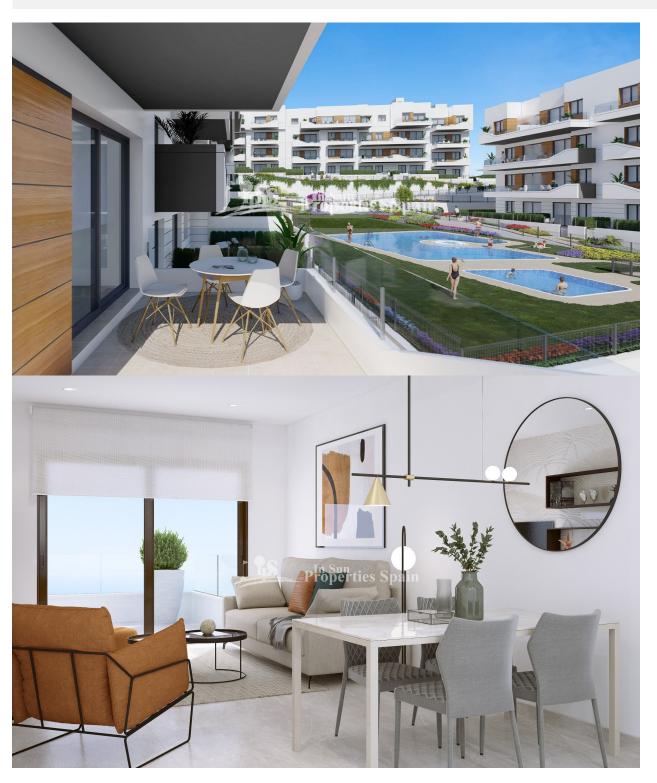

#### **BESCHRIJVING**

FANTASTIC COMPLEX RESIDENTIAL OF NEW BUILD APARTMENTS GROUND FLOOR IN VILLAMARTIN ORIHUELA COSTA with private garden and communal pool. This 88m2 ground floor apartment consists of 3 bedrooms, 2 bathrooms, an open plan kitchen with living room, a 43m2 private terrace and a 29m2 private garden. The communal areas are approximately 3.300 m2 and have WIFI, 2 swimming pools, a Jacuzzi and 2 Petangue courts. This residential consists of 94 apartments and is located in Las Filipinas which is in the area of Villamartin Golf on the Orihuela Costa and has been designed to meet the needs of those looking for a Mediterranean lifestyle in a quiet but well established area close to the sea and all amenities. Villamartin was built around one of the most prestigious golf courses on the Costa Blanca "Villamartín Golf Club" and is home to a cosmopolitan and International with one of the healthiest climates in the world. Just a short distance away you can find four other golf courses such as Las Ramblas, Campoamor, Las Colinas and La Finca. It is also home to some of the best blue flag beaches in the region like La Zenia, Cabo Roig and Campoamor only 5km drive away.