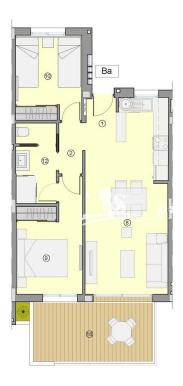

### **EXTRA**

- Buiten jacuzziInbouwkastenVeiligheidsdeur
- Lift

|          | SOFERICES STILES / FLOOR AREA / SOURCES STILES                                                   | Ba                   |
|----------|--------------------------------------------------------------------------------------------------|----------------------|
| 1        | VESTIBULO / HALL / ENTRÉE                                                                        | 1,20 m <sup>2</sup>  |
| 2        | DISTRIBUIDOR / CORRIDOR / CIRCULATION                                                            | 2,06 m <sup>2</sup>  |
| 8        | SALON-COMEDOR-COCINA/LIVING-DINING ROOM- KITCHEN/<br>SALON-SALLE A MANGER- CUISINE               | 25,21 m <sup>2</sup> |
| 9        | DORMITORIO 1 / BEDROOM 1 / CHAMBRE 1                                                             | 10,59 m <sup>2</sup> |
| 10       | DORMITORIO 2 / BEDROOM 2 / CHAMBRE 2                                                             | 9,14 m <sup>2</sup>  |
| 12       | BAÑO 1 / BATHROOM 1 / SALLE DE BAINS 1                                                           | 5,08 m <sup>2</sup>  |
| OTAL SUI | P. UTILES / TOTAL FLOOR AREA / TOTAL SURFACES UTILES                                             | 53,28 m <sup>2</sup> |
| UP. CONS | STRUIDA INTERIOR / BUILT INTERIOR AREA / SURFACE CONSTRUITE IN                                   | 62,80 m²             |
| 18       | SUP. CONSTRUIDA TERRAZA CUBIERTA 1 / BUILT COVERED 1 AREA / SURFACE CONSTRUITE TERRASSE COUVERTE | 13,51 m²             |
|          | / SURPACE CONSTRUITE TERROSSE COUVERTE                                                           |                      |

TIPO/TYPE/TYPE Ba MARZO / MARCH / MARS 2022

TIPO 8a: APARTAMENTO. 2 DORMITORIOS + 1 BAÑO. PLANTA 1 Y 2.
TYPE 8a: APARTMENT. 2 BEDROOMS + 1 BATHROOM. FIRST AND SECOND FLOOI
TYPE 9a: ADRAPTEMENT 2 CHAMBERS + 1 BAND. DEEMED ET DELIVIÈME ÉTAGE.